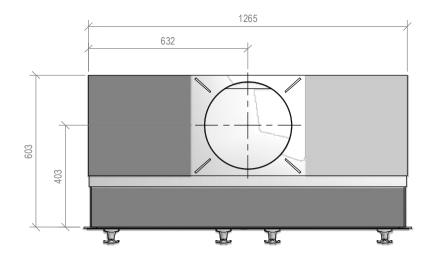

## SN 1250 Firebox

NOTE: Requires Hebel Enclosure Fire, Flue System to Comply with ASNZS 2918:2001

Due to continued product improvement, Warmington Ind LTD reserves the right to change product specifications without prior notification. Read all the Instructions carefully before commencing the Installation. Failure to follow these instructions may result in a fire hazard and void the warranty For Specification See: www.warmington.co.nz Copyright ©

WARMINGTON CAITEC AIR IS REQUIRED SEE SPECIFIC INSTALL INSTRUCTION