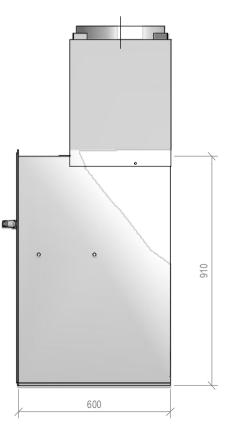

## SN 1250 Firebox

NOTE: Requires Hebel Enclosure Fire, Flue System to Comply with ASNZS 2918:2001

Due to continued product improvement, Warmington Ind LTD reserves the right to change product specifications without prior notification. Read all the Instructions carefully before commencing the Installation. Failure to follow these instructions may result in a fire hazard and void the warranty For Specification See: www.warmington.co.nz Copyright ©