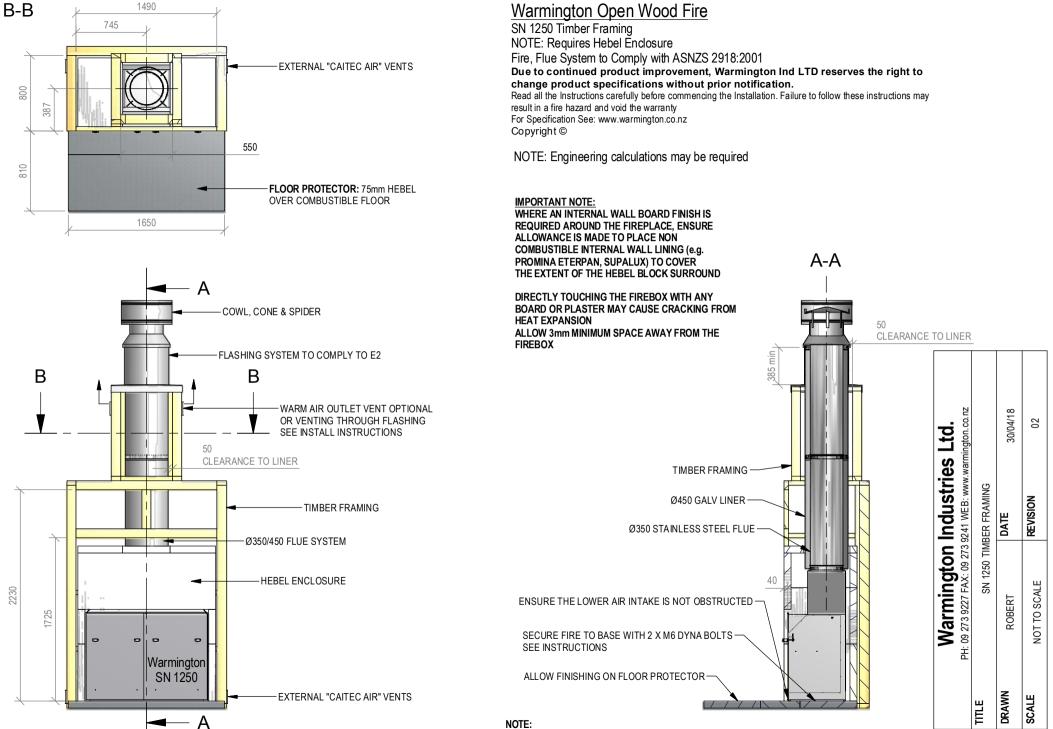

## Warmington Open Wood Fire

## SN 1250 Firebox

NOTE: Requires Hebel Enclosure Fire, Flue System to Comply with ASNZS 2918:2001

Due to continued product improvement, Warmington Ind LTD reserves the right to change product specifications without prior notification. Read all the Instructions carefully before commencing the Installation. Failure to follow these instructions may result in a fire hazard and void the warranty For Specification See: www.warmington.co.nz Copyright ©

NOTE: Engineering calculations may be required

| Warmington Industries Ltd.<br>PH: 09 273 9227 FAX: 09 273 9241 WEB: www.warmington.co.nz | SN 1250 FIREBOX | <b>DATE</b> 30/05/11 | REVISION 01  |  |
|------------------------------------------------------------------------------------------|-----------------|----------------------|--------------|--|
|                                                                                          |                 | ROBERT               | NOT TO SCALE |  |
|                                                                                          | TITLE           | DRAWN                | SCALE        |  |