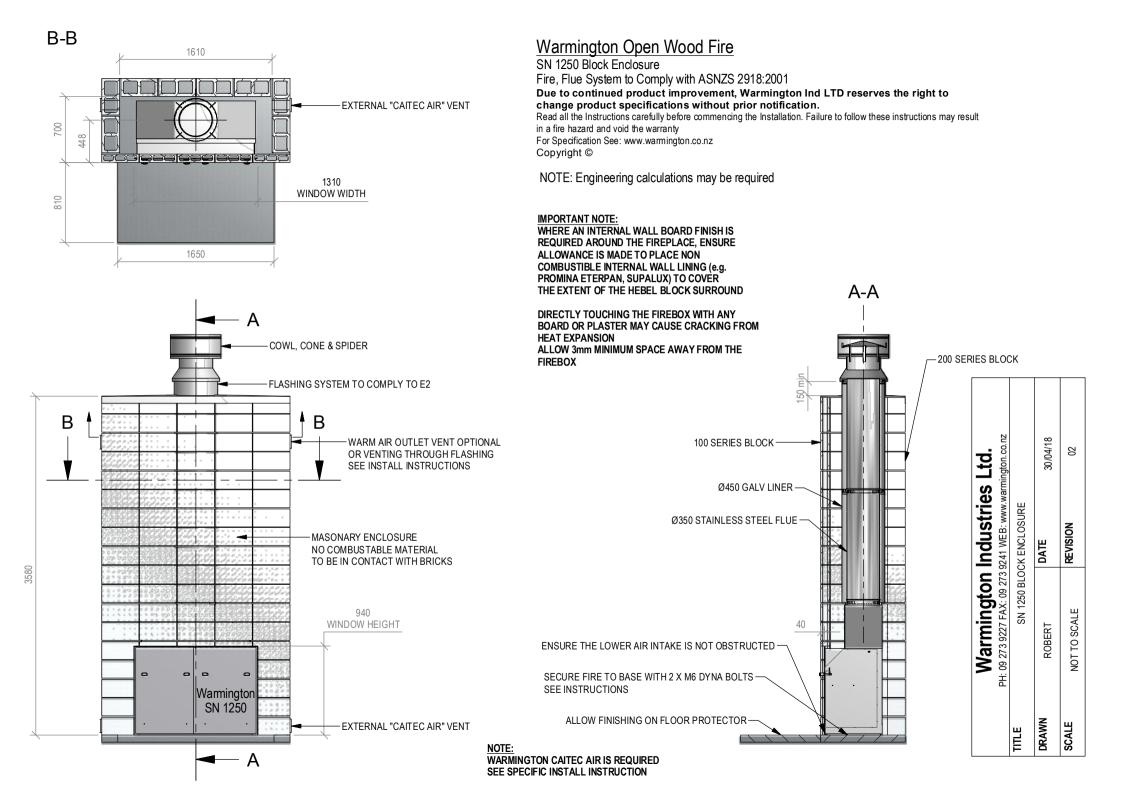

## Warmington Open Wood Fire

## SN 1250 Firebox

NOTE: Requires Hebel Enclosure Fire, Flue System to Comply with ASNZS 2918:2001

Due to continued product improvement, Warmington Ind LTD reserves the right to change product specifications without prior notification. Read all the Instructions carefully before commencing the Installation. Failure to follow these instructions may result in a fire hazard and void the warranty For Specification See: www.warmington.co.nz Copyright ©

NOTE: Engineering calculations may be required

| Warmington Industries Ltd.<br>PH: 09 273 9227 FAX: 09 273 9241 WEB: www.warmington.co.nz | SN 1250 FIREBOX | <b>DATE</b> 30/05/11 | REVISION 01  |  |
|------------------------------------------------------------------------------------------|-----------------|----------------------|--------------|--|
|                                                                                          |                 | ROBERT               | NOT TO SCALE |  |
|                                                                                          | TITLE           | DRAWN                | SCALE        |  |

WARMINGTON CAITEC AIR IS REQUIRED SEE SPECIFIC INSTALL INSTRUCTION