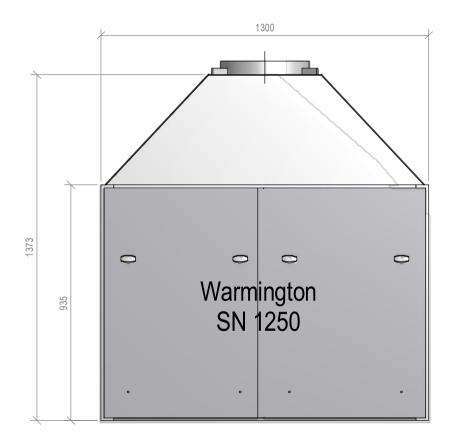

## SN 1250 Firebox

NOTE: Requires Hebel Enclosure Fire, Flue System to Comply with ASNZS 2918:2001

Due to continued product improvement, Warmington Ind LTD reserves the right to change product specifications without prior notification. Read all the Instructions carefully before commencing the Installation. Failure to follow these instructions may result in a fire hazard and void the warranty For Specification See: www.warmington.co.nz Copyright ©