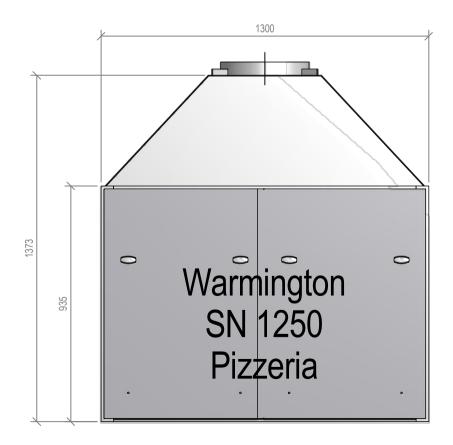

## Warmington Outdoor Wood Fire

SN 1250 Pizzeria Firebox

NOTE: Requires Hebel Enclosure

Fire, Flue System to Comply with ASNZS 2918:2001 Due to continued product improvement, Warmington Ind LTD reserves the right to change product specifications without prior notification. Read all the Instructions carefully before commencing the Installation. Failure to follow these instructions may result in a fire hazard and void the warranty For Specification See: www.warmington.co.nz Copyright ©

NOTE: Engineering calculations may be required

| Warmington Industries Ltd.<br>PH: 09 273 9227 FAX: 09 273 9241 WEB: www.warmington.co.nz | SN 1250 Pizzeria FIREBOX | <b>DATE</b> 30/08/17 | REVISION 02  |
|------------------------------------------------------------------------------------------|--------------------------|----------------------|--------------|
| Warmington<br>PH: 09 273 9227 FAX: 09 273                                                | SN 1250                  | BEN                  | NOT TO SCALE |
|                                                                                          | TITLE                    | DRAWN                | SCALE        |