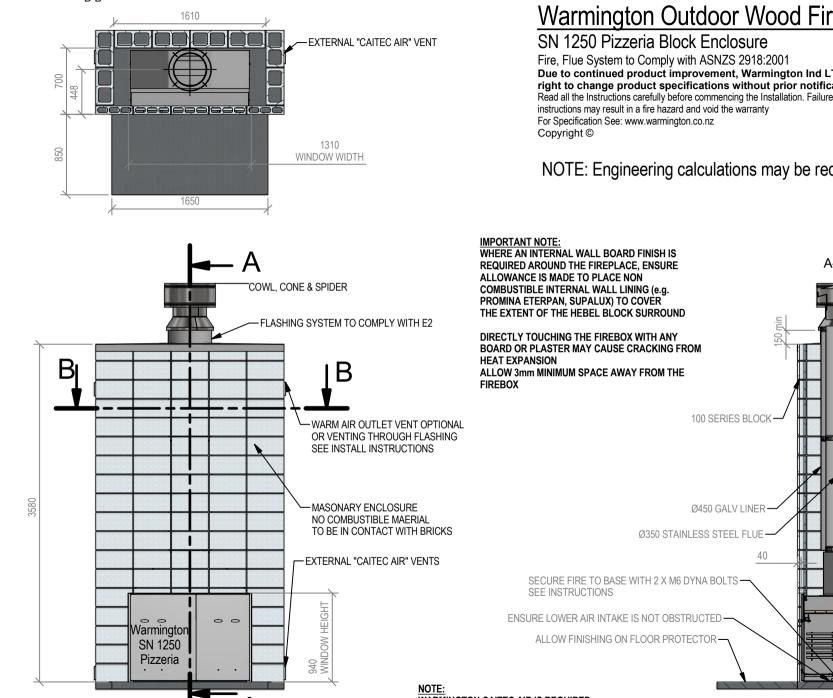

## Warmington Outdoor Wood Fire

SN 1250 Pizzeria Firebox

NOTE: Requires Hebel Enclosure

Fire, Flue System to Comply with ASNZS 2918:2001 Due to continued product improvement, Warmington Ind LTD reserves the right to change product specifications without prior notification. Read all the Instructions carefully before commencing the Installation. Failure to follow these instructions may result in a fire hazard and void the warranty For Specification See: www.warmington.co.nz Copyright ©

NOTE: Engineering calculations may be required

| Warmington Industries Ltd.<br>PH: 09 273 9227 FAX: 09 273 9241 WEB: www.warmington.co.nz | SN 1250 Pizzeria FIREBOX | <b>DATE</b> 30/08/17 | REVISION 02  |
|------------------------------------------------------------------------------------------|--------------------------|----------------------|--------------|
| Warmington<br>PH: 09 273 9227 FAX: 09 273                                                | SN 1250                  | BEN                  | NOT TO SCALE |
|                                                                                          | TITLE                    | DRAWN                | SCALE        |

## NOTE: Engineering calculations may be required