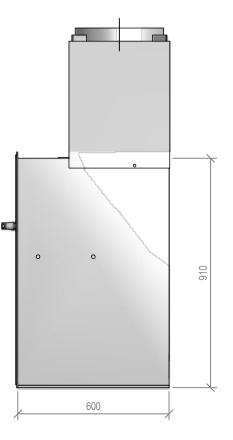

## Warmington Outdoor Wood Fire

SN 1250 Pizzeria Firebox

NOTE: Requires Hebel Enclosure

Fire, Flue System to Comply with ASNZS 2918:2001 Due to continued product improvement, Warmington Ind LTD reserves the right to change product specifications without prior notification. Read all the Instructions carefully before commencing the Installation. Failure to follow these instructions may result in a fire hazard and void the warranty For Specification See: www.warmington.co.nz Copyright ©

NOTE: Engineering calculations may be required

| Warmington Industries Ltd.<br>PH: 09 273 9227 FAX: 09 273 9241 WEB: www.warmington.co.nz | SN 1250 Pizzeria FIREBOX | <b>DATE</b> 30/08/17 | REVISION 02  |
|------------------------------------------------------------------------------------------|--------------------------|----------------------|--------------|
| Warmington<br>PH: 09 273 9227 FAX: 09 273                                                | SN 1250                  | BEN                  | NOT TO SCALE |
|                                                                                          | TITLE                    | DRAWN                | SCALE        |