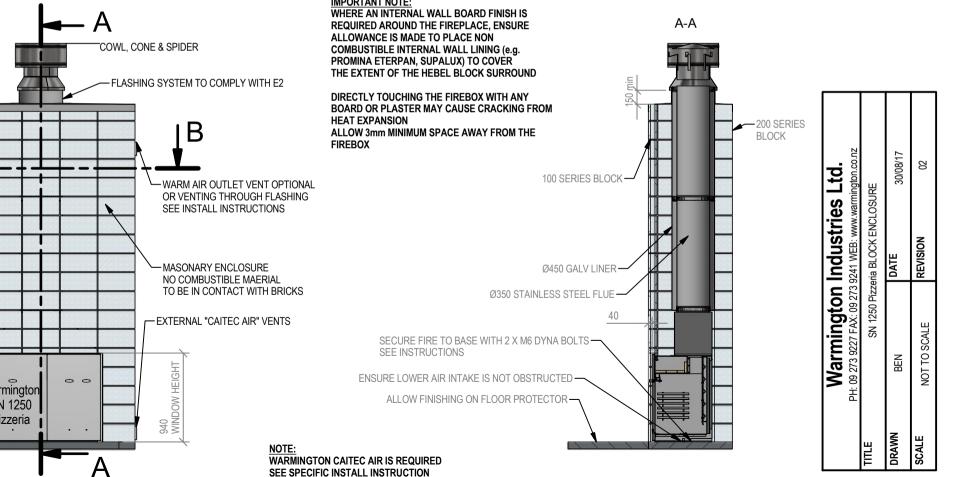

## Warmington Outdoor Wood Fire

SN 1250 Pizzeria Firebox

NOTE: Requires Hebel Enclosure

Fire, Flue System to Comply with ASNZS 2918:2001 Due to continued product improvement, Warmington Ind LTD reserves the right to change product specifications without prior notification. Read all the Instructions carefully before commencing the Installation. Failure to follow these instructions may result in a fire hazard and void the warranty For Specification See: www.warmington.co.nz Copyright ©

NOTE: Engineering calculations may be required

| Warmington Industries Ltd.<br>PH: 09 273 9227 FAX: 09 273 9241 WEB: www.warmington.co.nz | SN 1250 Pizzeria FIREBOX | <b>DATE</b> 30/08/17 | REVISION 02  |
|------------------------------------------------------------------------------------------|--------------------------|----------------------|--------------|
| Warmington<br>PH: 09 273 9227 FAX: 09 273                                                | SN 1250                  | BEN                  | NOT TO SCALE |
|                                                                                          | TITLE                    | DRAWN                | SCALE        |

## NOTE: Engineering calculations may be required