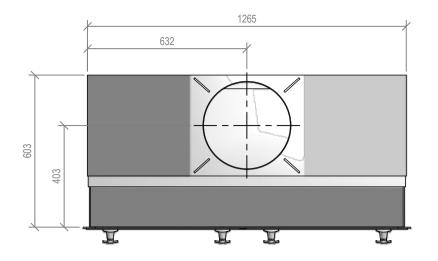

## Warmington Outdoor Wood Fire

SN 1250 Pizzeria Firebox

NOTE: Requires Hebel Enclosure

Fire, Flue System to Comply with ASNZS 2918:2001 Due to continued product improvement, Warmington Ind LTD reserves the right to change product specifications without prior notification. Read all the Instructions carefully before commencing the Installation. Failure to follow these instructions may result in a fire hazard and void the warranty For Specification See: www.warmington.co.nz Copyright ©

NOTE: Engineering calculations may be required

| Warmington Industries Ltd.<br>PH: 09 273 9227 FAX: 09 273 9241 WEB: www.warmington.co.nz | SN 1250 Pizzeria FIREBOX | <b>DATE</b> 30/08/17 | REVISION 02  |
|------------------------------------------------------------------------------------------|--------------------------|----------------------|--------------|
| Warmington<br>PH: 09 273 9227 FAX: 09 273                                                | SN 1250                  | BEN                  | NOT TO SCALE |
|                                                                                          | TITLE                    | DRAWN                | SCALE        |