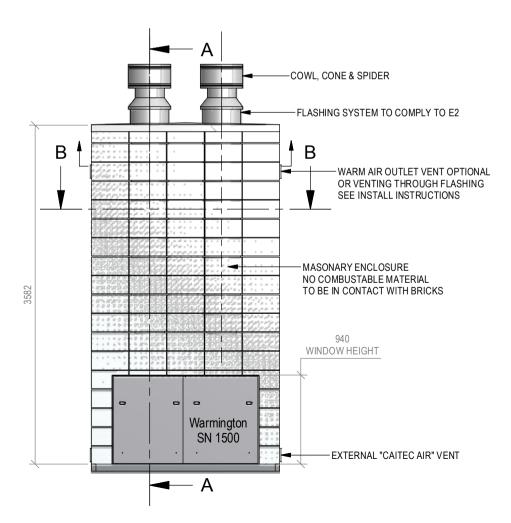

# Warmington Open Wood Fire SN 1500 Double Flue Block Enclosure

Fire, Flue System to Comply with ASNZS 2918:2001

Due to continued product improvement, Warmington Ind LTD reserves the right to change product specifications without prior notification.
Read all the Instructions carefully before commencing the Installation. Failure to follow these

instructions may result in a fire hazard and void the warranty For Specification See: www.warmington.co.nz Copyright ©

NOTE: Engineering calculations may be required