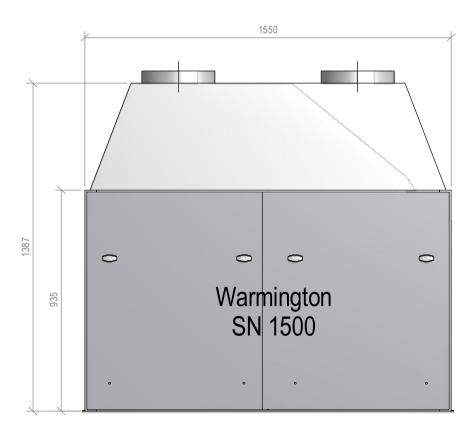

### Warmington Open Wood Fire

SN 1500 Double Flue Timber Framing

NOTE: Requires Hebel Enclosure

Fire, Flue System to Comply with ASNZS 2918:2001

Due to continued product improvement, Warmington Ind LTD reserves the right to change product specifications without prior notification.

Read all the Instructions carefully before commencing the Installation. Failure to follow these

instructions may result in a fire hazard and void the warranty

For Specification See: www.warmington.co.nz

Copyright ©

NOTE: Engineering calculations may be required

WHERE AN INTERNAL WALL BOARD FINISH IS REQUIRED AROUND THE FIREPLACE, ENSURE ALLOWANCE IS MADE TO PLACE NON COMBUSTIBLE INTERNAL WALL LINING (e.g. PROMINA ETERPAN, SUPALUX) TO COVER THE EXTENT OF THE HEBEL BLOCK SURROUND