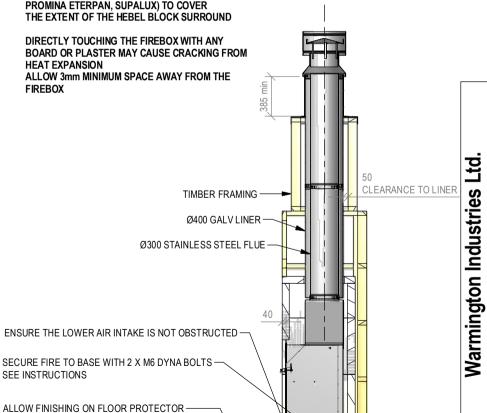

Copyright ©

NOTE: Engineering calculations may be required

WHERE AN INTERNAL WALL BOARD FINISH IS REQUIRED AROUND THE FIREPLACE, ENSURE ALLOWANCE IS MADE TO PLACE NON COMBUSTIBLE INTERNAL WALL LINING (e.g. PROMINA ETERPAN, SUPALUX) TO COVER THE EXTENT OF THE HEBEL BLOCK SURROUND

#### IMPORTANT NOTE:

WHERE AN INTERNAL WALL BOARD FINISH IS REQUIRED AROUND THE FIREPLACE, ENSURE ALLOWANCE IS MADE TO PLACE NON COMBUSTIBLE INTERNAL WALL LINING (e.g. PROMINA ETERPAN, SUPALUX) TO COVER