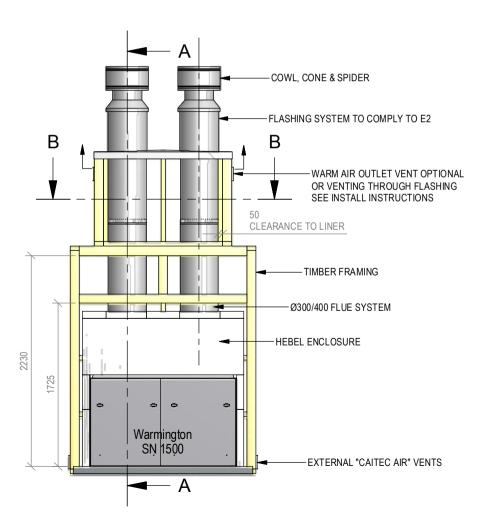

#### SN 1500 Firebox Double Flue

NOTE: Requires Hebel Enclosure

Fire, Flue System to Comply with ASNZS 2918:2001

Due to continued product improvement, Warmington Ind LTD reserves the right to change product specifications without prior notification.
Read all the Instructions carefully before commencing the Installation. Failure to follow these

instructions may result in a fire hazard and void the warranty

For Specification See: www.warmington.co.nz

Copyright ©

NOTE: Engineering calculations may be required

|       | Warmington Industries Ltd. PH: 09 273 9227 FAX: 09 273 9241 WEB: www.warmington.co.nz | Industries L<br>241 WEB: www.warming | <b>_td.</b><br>gton.co.nz |
|-------|---------------------------------------------------------------------------------------|--------------------------------------|---------------------------|
| TITLE | SN 1500 DOUBLE FLUE FIREBOX                                                           | : FLUE FIREBOX                       |                           |
| DRAWN | ROBERT                                                                                | DATE                                 | 31/05/11                  |
| SCALE | NOT TO SCALE                                                                          | REVISION                             | 01                        |

### Warmington Open Wood Fire

SN 1500 Double Flue Timber Framing

NOTE: Requires Hebel Enclosure

Fire, Flue System to Comply with ASNZS 2918:2001

Due to continued product improvement, Warmington Ind LTD reserves the right to change product specifications without prior notification.

NOTE: WARMINGTON CAITEC AIR IS REQUIRED SEE SPECIFIC INSTALL INSTRUCTION