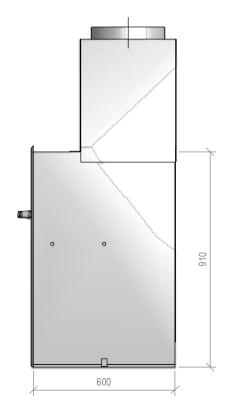

A-A

30/04/18

REVISION

NOT TO SCALE

SN 1500 DOUBLE FLUE TIMBER FRAMING

DRAWN

Ę

PH: 09

NOTE: WARMINGTON CAITEC AIR IS REQUIRED SEE SPECIFIC INSTALL INSTRUCTION