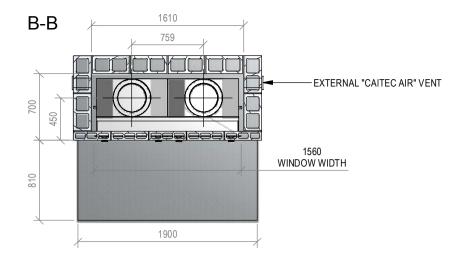

NOTE: WARMINGTON CAITEC AIR IS REQUIRED SEE SPECIFIC INSTALL INSTRUCTION

SEE SPECIFIC INSTALL INSTRUCTION