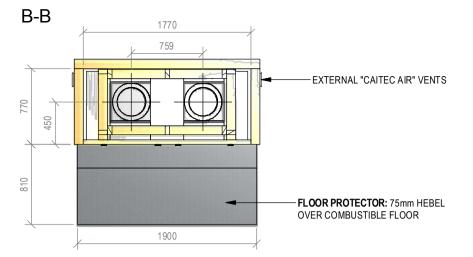

# Warmington Open Wood Fire SN 1500 Double Flue Block Enclosure

Fire, Flue System to Comply with ASNZS 2918:2001

Due to continued product improvement, Warmington Ind LTD reserves the right to change product specifications without prior notification.
Read all the Instructions carefully before commencing the Installation. Failure to follow these

instructions may result in a fire hazard and void the warranty For Specification See: www.warmington.co.nz Copyright ©

NOTE: Engineering calculations may be required

#### IMPORTANT NOTE:

WHERE AN INTERNAL WALL BOARD FINISH IS REQUIRED AROUND THE FIREPLACE, ENSURE ALLOWANCE IS MADE TO PLACE NON COMBUSTIBLE INTERNAL WALL LINING (e.g. PROMINA ETERPAN, SUPALUX) TO COVER

SEE SPECIFIC INSTALL INSTRUCTION