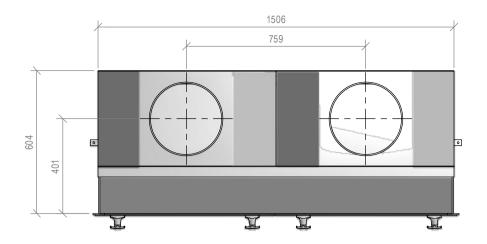

## Warmington Open Wood Fire

#### SN 1500 Firebox Double Flue

NOTE: Requires Hebel Enclosure

Fire, Flue System to Comply with ASNZS 2918:2001

Due to continued product improvement, Warmington Ind LTD reserves the right to change product specifications without prior notification.
Read all the Instructions carefully before commencing the Installation. Failure to follow these

instructions may result in a fire hazard and void the warranty

For Specification See: www.warmington.co.nz

Copyright ©

NOTE: Engineering calculations may be required

|       | Warmington Industries Ltd. PH: 09 273 9227 FAX: 09 273 9241 WEB: www.warmington.co.nz | Industries L<br>241 WEB: www.warming | <b>_td.</b><br>gton.co.nz |
|-------|---------------------------------------------------------------------------------------|--------------------------------------|---------------------------|
| TITLE | SN 1500 DOUBLE FLUE FIREBOX                                                           | : FLUE FIREBOX                       |                           |
| DRAWN | ROBERT                                                                                | DATE                                 | 31/05/11                  |
| SCALE | NOT TO SCALE                                                                          | REVISION                             | 01                        |