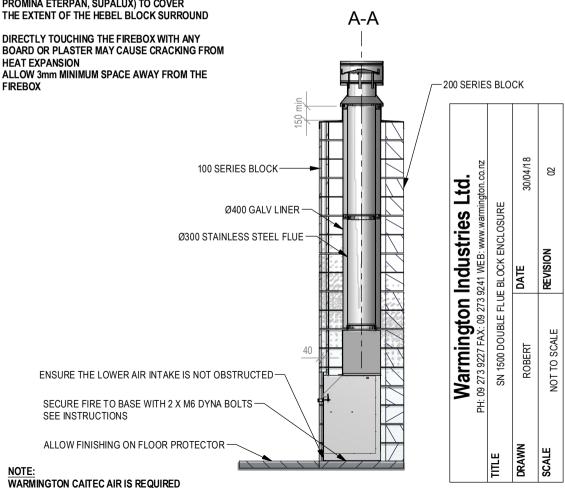

# Warmington Open Wood Fire SN 1500 Double Flue Block Enclosure

Fire, Flue System to Comply with ASNZS 2918:2001

Due to continued product improvement, Warmington Ind LTD reserves the right to change product specifications without prior notification.
Read all the Instructions carefully before commencing the Installation. Failure to follow these

instructions may result in a fire hazard and void the warranty For Specification See: www.warmington.co.nz Copyright ©

NOTE: Engineering calculations may be required

#### IMPORTANT NOTE:

WHERE AN INTERNAL WALL BOARD FINISH IS REQUIRED AROUND THE FIREPLACE, ENSURE ALLOWANCE IS MADE TO PLACE NON COMBUSTIBLE INTERNAL WALL LINING (e.g. PROMINA ETERPAN, SUPALUX) TO COVER

SEE SPECIFIC INSTALL INSTRUCTION