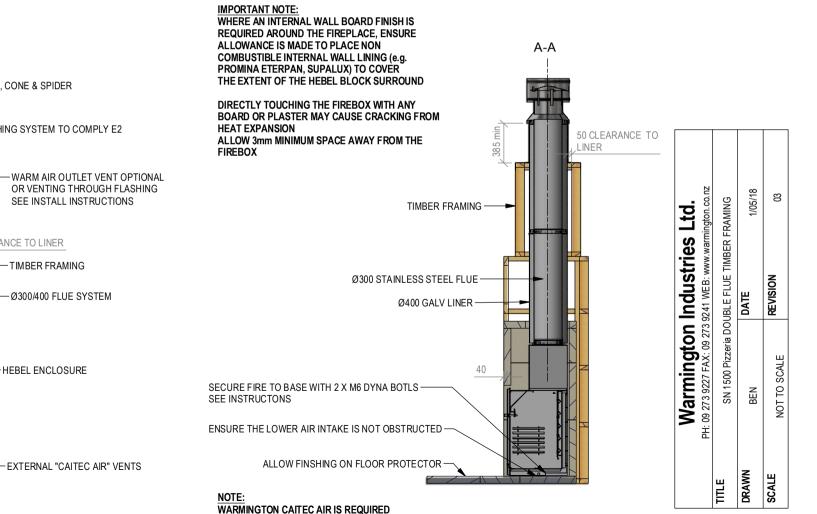

## Warmington Outdoor Wood Fire

SN 1500 Pizzeria Double Flue Timber Framing

NOTE: Requires Hebel Enclosure

Fire, Flue System to Comply with ASNZS 2918:2001

Due to continued product improvement, Warmington Ind LTD reserves the right to change product specifications without prior notification.

Read all the Instructions carefully before commencing the Installation. Failure to follow these instructions may result in a fire hazard and void the warranty

For Specification See: www.warmington.co.nz Copyright ©

NOTE: Engineering calculations may be required

SEE SPECIFIC INSTALL INSTRUCTION

SEE SPECIFIC INSTALL INSTRUCTION

TITLE