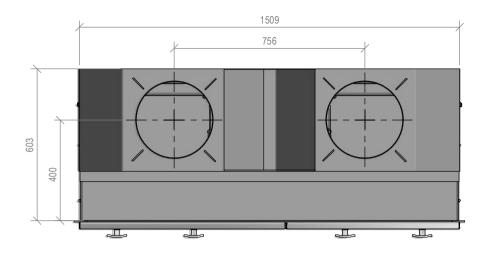

## Warmington Outdoor Wood Fire

SN 1500 Pizzeria Firebox Double Flue

NOTE: Requires Hebel Enclosure

Fire, Flue System to Comply with ASNZS 2918:2001 Due to continued product improvement, Warmington Ind LTD reserves the right to change product specifications without prior notification. Read all the Instructions carefully before commencing the Installation. Failure to follow these instructions may result in a fire hazard and void the warranty For Specification See: www.warmington.co.nz