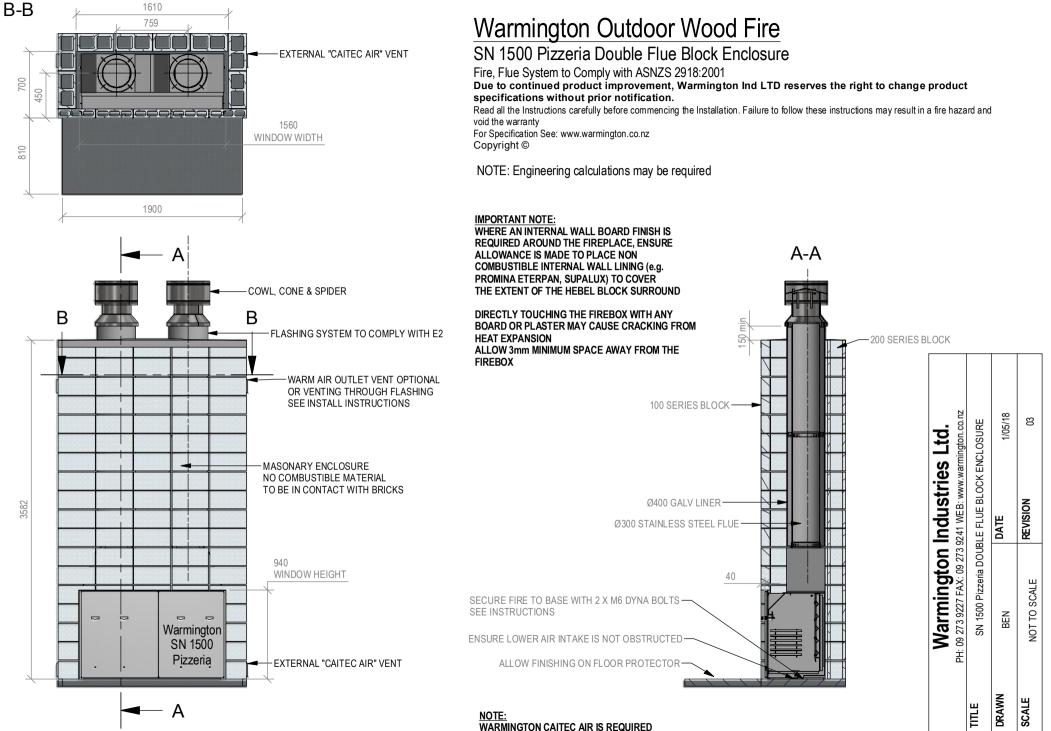

## Warmington Outdoor Wood Fire

SN 1500 Pizzeria Firebox Double Flue

NOTE: Requires Hebel Enclosure

Fire, Flue System to Comply with ASNZS 2918:2001 Due to continued product improvement, Warmington Ind LTD reserves the right to change product specifications without prior notification. Read all the Instructions carefully before commencing the Installation. Failure to follow these instructions may result in a fire hazard and void the warranty For Specification See: www.warmington.co.nz

Copyright ©

NOTE: Engineering calculations may be required

Α