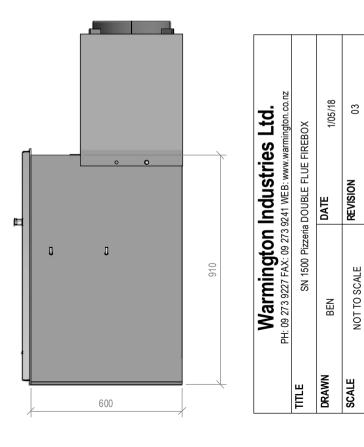

## Warmington Outdoor Wood Fire

SN 1500 Pizzeria Firebox Double Flue

NOTE: Requires Hebel Enclosure

Fire, Flue System to Comply with ASNZS 2918:2001 Due to continued product improvement, Warmington Ind LTD reserves the right to change product specifications without prior notification. Read all the Instructions carefully before commencing the Installation. Failure to follow these instructions may result in a fire hazard and void the warranty For Specification See: www.warmington.co.nz