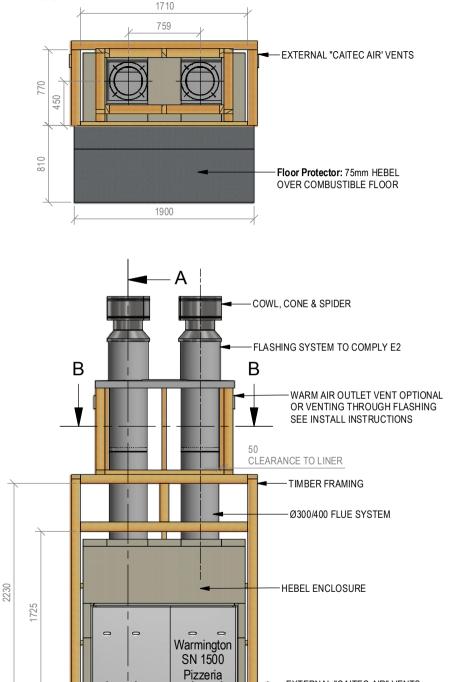

## Warmington Outdoor Wood Fire

SN 1500 Pizzeria Double Flue Timber Framing

NOTE: Requires Hebel Enclosure

Fire, Flue System to Comply with ASNZS 2918:2001

Due to continued product improvement, Warmington Ind LTD reserves the right to change product specifications without prior notification.

Read all the Instructions carefully before commencing the Installation. Failure to follow these instructions may result in a fire hazard and void the warranty

For Specification See: www.warmington.co.nz Copyright ©

NOTE: Engineering calculations may be required

SEE SPECIFIC INSTALL INSTRUCTION

SEE SPECIFIC INSTALL INSTRUCTION

TITLE