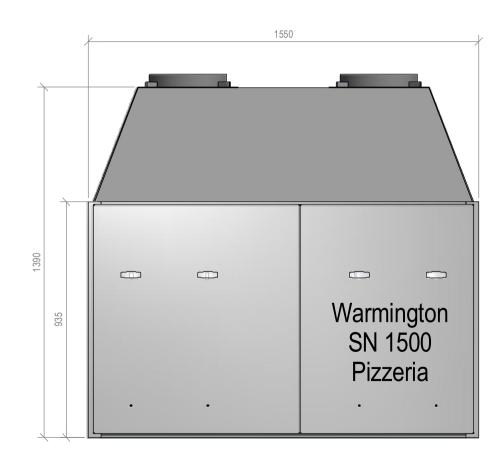

## Warmington Outdoor Wood Fire

SN 1500 Pizzeria Firebox Double Flue

NOTE: Requires Hebel Enclosure

Fire, Flue System to Comply with ASNZS 2918:2001 Due to continued product improvement, Warmington Ind LTD reserves the right to change product specifications without prior notification. Read all the Instructions carefully before commencing the Installation. Failure to follow these instructions may result in a fire hazard and void the warranty For Specification See: www.warmington.co.nz