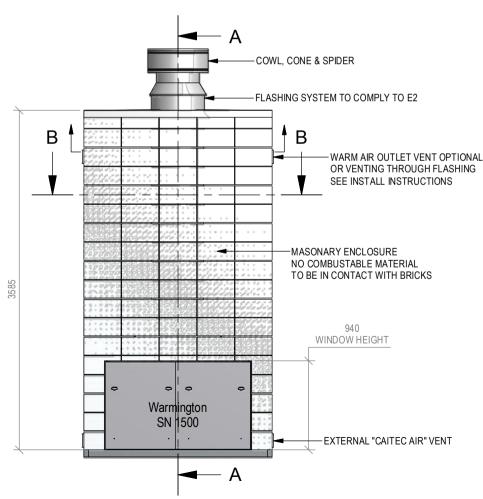

For Specification See: www.warmington.co.nz

Copyright ©

NOTE: Engineering calculations may be required

| ZEBOX | Wall IIIIIIIIIIIIIIIIIIIIIIIIIIIIIIIIIII | 31/05/11    | 01           |
|-------|------------------------------------------|-------------|--------------|
|       | SN 1500 SINGLE FLUE FIREBOX              | ROBERT DATE | NOT TO SCALE |
|       | тте                                      | DRAWN       | SCALE        |

EXTERNAL "CAITEC AIR" VENTS