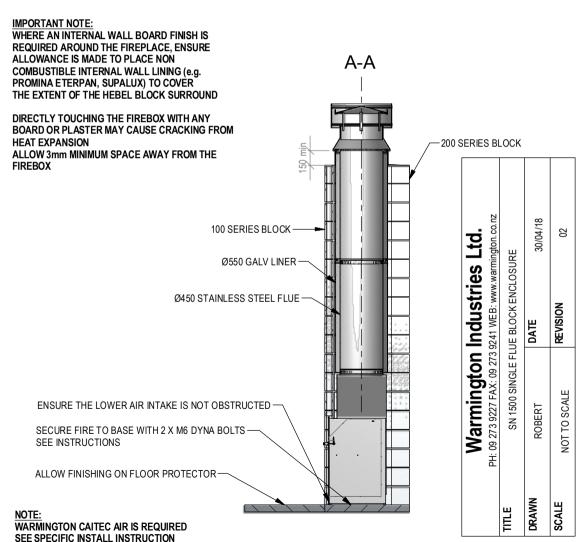

## Warmington Open Wood Fire

SN 1500 Single Flue Block Enclosure

Fire, Flue System to Comply with ASNZS 2918:2001

Due to continued product improvement, Warmington Ind LTD reserves the right to change product specifications without prior notification.

Read all the Instructions carefully before commencing the Installation. Failure to follow these instructions may result in a fire hazard and void the warranty

For Specification See: www.warmington.co.nz

Copyright ©

NOTE: Engineering calculations may be required