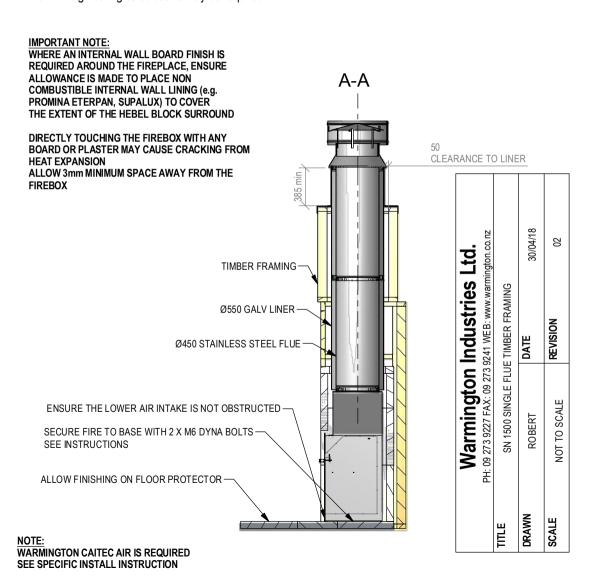

## Warmington Open Wood Fire

SN 1500 Single Flue Timber Framing NOTE: Requires Hebel Enclosure

Fire, Flue System to Comply with ASNZS 2918:2001

Due to continued product improvement, Warmington Ind LTD reserves the right to change product specifications without prior notification.

Read all the Instructions carefully before commencing the Installation. Failure to follow these instructions may result in a fire hazard and void the warranty For Specification See: www.warmington.co.nz
Copyright ©

NOTE: Engineering calculations may be required