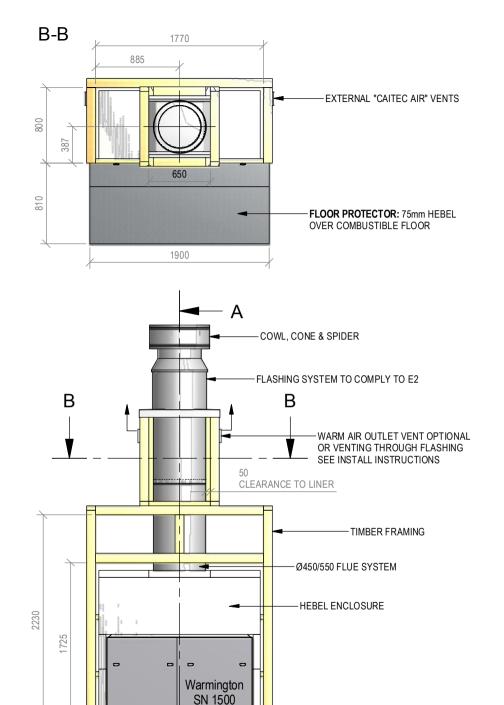

EXTERNAL "CAITEC AIR" VENTS

## Warmington Open Wood Fire

SN 1500 Single Flue Timber Framing NOTE: Requires Hebel Enclosure

Fire, Flue System to Comply with ASNZS 2918:2001

Due to continued product improvement, Warmington Ind LTD reserves the right to change product specifications without prior notification.

Read all the Instructions carefully before commencing the Installation. Failure to follow these instructions may result in a fire hazard and void the warranty For Specification See: www.warmington.co.nz
Copyright ©

NOTE: Engineering calculations may be required