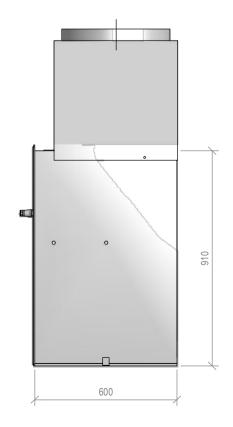

Warmington Open Wood Fire
SN 1500 Firebox Single Flue
NOTE: Requires Hebel Enclosure
Fire, Flue System to Comply with ASNZS 2918:2001
Due to continued product improvement, Warmington Ind LTD reserves the right to change product specifications without prior notification.

Read all the Instructions carefully before commencing the Installation. Failure to follow these

Read all the Instructions carefully before commencing the Installation. Failure to follow these instructions may result in a fire hazard and void the warranty

For Specification See: www.warmington.co.nz

Copyright ©

NOTE: Engineering calculations may be required

| ZEBOX | Wall IIIIIIIIIIIIIIIIIIIIIIIIIIIIIIIIIII | 31/05/11    | 01           |
|-------|------------------------------------------|-------------|--------------|
|       | SN 1500 SINGLE FLUE FIREBOX              | ROBERT DATE | NOT TO SCALE |
|       | тте                                      | DRAWN       | SCALE        |