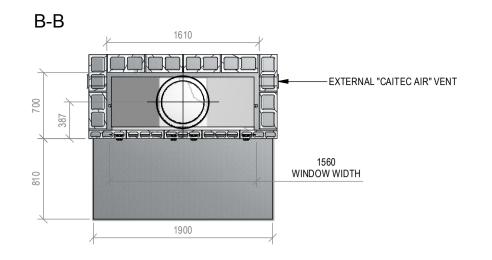

----------------------|-------------|--------------|
|       | SN 1500 SINGLE FLUE FIREBOX              | ROBERT DATE | NOT TO SCALE |
|       | тте                                      | DRAWN       | SCALE        |



EXTERNAL "CAITEC AIR" VENTS

## Warmington Open Wood Fire

SN 1500 Single Flue Timber Framing NOTE: Requires Hebel Enclosure

Fire, Flue System to Comply with ASNZS 2918:2001

Due to continued product improvement, Warmington Ind LTD reserves the right to change product specifications without prior notification.

Read all the Instructions carefully before commencing the Installation. Failure to follow these instructions may result in a fire hazard and void the warranty For Specification See: www.warmington.co.nz
Copyright ©

NOTE: Engineering calculations may be required







## Warmington Open Wood Fire

SN 1500 Single Flue Block Enclosure

Fire, Flue System to Comply with ASNZS 2918:2001

Due to continued product improvement, Warmington Ind LTD reserves the right to change product specifications without prior notification.

Read all the Instructions carefully before commencing the Installation. Failure to follow these instructions may result in a fire hazard and void the warranty

For Specification See: www.warmington.co.nz

Copyright ©

NOTE: Engineering calculations may be required