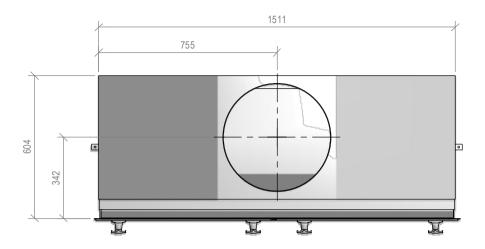

## Warmington Open Wood Fire

SN 1500 Single Flue Block Enclosure

Fire, Flue System to Comply with ASNZS 2918:2001

Due to continued product improvement, Warmington Ind LTD reserves the right to change product specifications without prior notification.

Read all the Instructions carefully before commencing the Installation. Failure to follow these instructions may result in a fire hazard and void the warranty

For Specification See: www.warmington.co.nz

Copyright ©

NOTE: Engineering calculations may be required