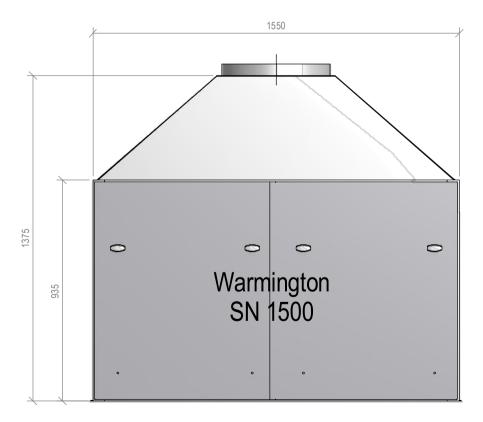

Warmington Open Wood Fire
SN 1500 Firebox Single Flue
NOTE: Requires Hebel Enclosure
Fire, Flue System to Comply with ASNZS 2918:2001
Due to continued product improvement, Warmington Ind LTD reserves the right to change product specifications without prior notification.

Read all the Instructions carefully before commencing the Installation. Failure to follow these

Read all the Instructions carefully before commencing the Installation. Failure to follow these instructions may result in a fire hazard and void the warranty

For Specification See: www.warmington.co.nz

Copyright ©

NOTE: Engineering calculations may be required

| ZEBOX | Wall IIIIIIIIIIIIIIIIIIIIIIIIIIIIIIIIIII | 31/05/11    | 01           |
|-------|------------------------------------------|-------------|--------------|
|       | SN 1500 SINGLE FLUE FIREBOX              | ROBERT DATE | NOT TO SCALE |
|       | тте                                      | DRAWN       | SCALE        |