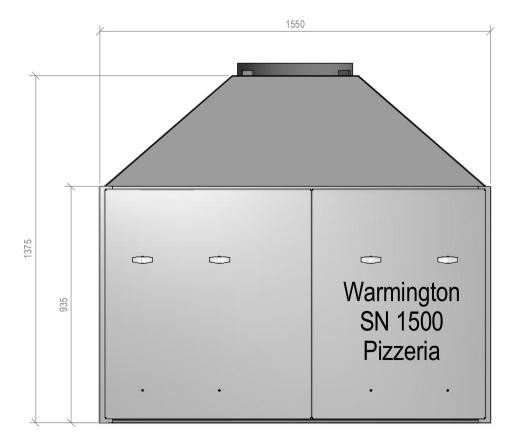

# Warmington Outdoor Wood Fire

### SN 1500 Pizzeria Firebox Single Flue

NOTE: Requires Hebel Enclosure

Fire, Flue System to Comply with ASNZS 2918:2001

Due to continued product improvement, Warmington Ind LTD reserves the right to change product specifications without prior notification.

Copyright ©

NOTE: Engineering calculations may be required

|       | Warmington Industries Ltd. PH: 09 273 9227 FAX: 09 273 9241 WEB: www.warmington.co.nz | <b>Industries</b><br>9241 WEB: www.wa | <b>S Ltd.</b><br>rmington.co.nz |
|-------|---------------------------------------------------------------------------------------|---------------------------------------|---------------------------------|
| TITLE | SN 1500 Pizzeria                                                                      | SN 1500 Pizzeria SINGLE FLUE FIREBOX  | ЕВОХ                            |
| DRAWN | BEN                                                                                   | DATE                                  | 1/05/18                         |
| SCALE | NOT TO SCALE                                                                          | REVISION                              | 03                              |