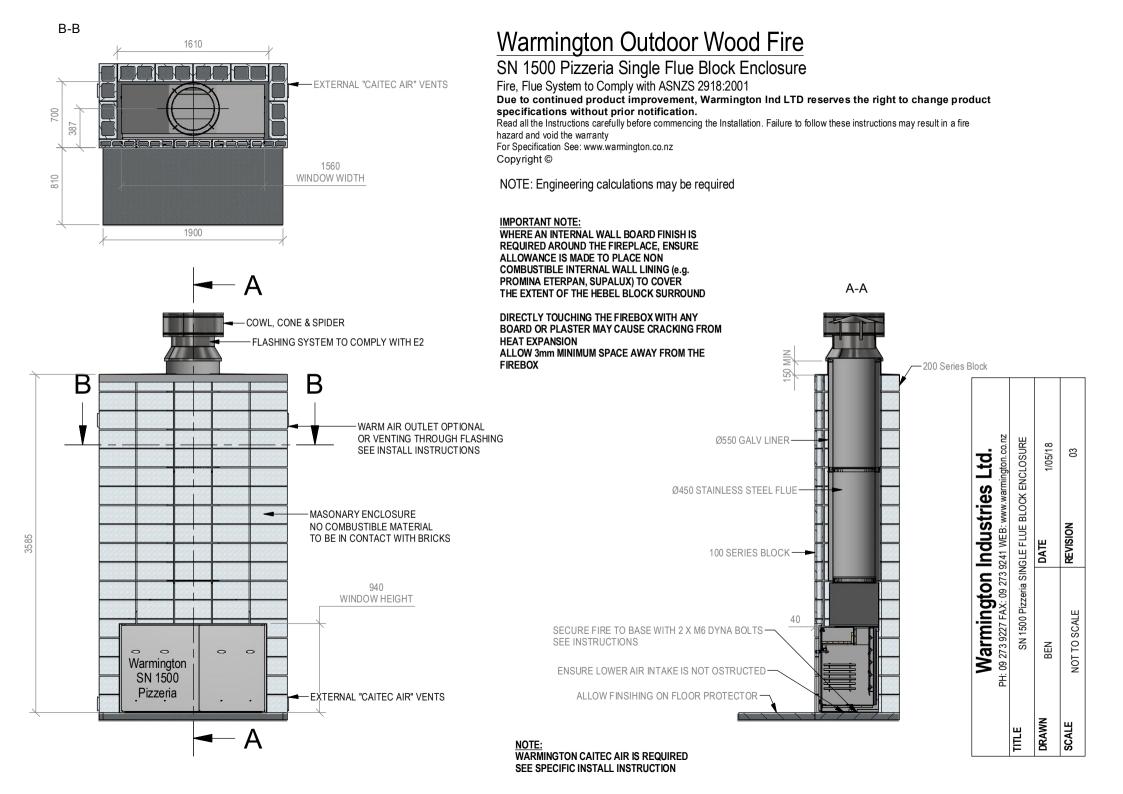

# Warmington Outdoor Wood Fire

### SN 1500 Pizzeria Firebox Single Flue

NOTE: Requires Hebel Enclosure

Fire, Flue System to Comply with ASNZS 2918:2001

Due to continued product improvement, Warmington Ind LTD reserves the right to change product specifications without prior notification.

Read all the Instructions carefully before commencing the Installation. Failure to follow these instructions may result in a fire hazard and void the warranty

For Specification See: www.warmington.co.nz

Copyright ©

NOTE: Engineering calculations may be required

|       | Warmington Industries Ltd. PH: 09 273 9227 FAX: 09 273 9241 WEB: www.warmington.co.nz | <b>Industries</b><br>9241 WEB: www.wa | <b>S Ltd.</b><br>rmington.co.nz |
|-------|---------------------------------------------------------------------------------------|---------------------------------------|---------------------------------|
| TITLE | SN 1500 Pizzeria                                                                      | SN 1500 Pizzeria SINGLE FLUE FIREBOX  | ЕВОХ                            |
| DRAWN | BEN                                                                                   | DATE                                  | 1/05/18                         |
| SCALE | NOT TO SCALE                                                                          | REVISION                              | 03                              |

#### IMPORTANT NOTE:

WHERE AN INTERNAL WALL BOARD FINISH IS REQUIRED AROUND THE FIREPLACE. ENSURE ALLOWANCE IS MADE TO PLACE NON COMBUSTIBLE INTERNAL WALL LINING (e.g. PROMINA ETERPAN, SUPALUX) TO COVER THE EXTENT OF THE HEBEL BLOCK SURROUND

| NOTE:                             |  |
|-----------------------------------|--|
| WARMINGTON CAITEC AIR IS REQUIRED |  |
| SEE SPECIFIC INSTALL INSTRUCTION  |  |

ALLOW FINISHING ON FLOOR PROTECTOR

SN 1500 Pizzeria SINGLE FLUE TIMBER FRAMING Warmington Industries Ltd REVISION SCALE 60 DRAWN SCALE Ę