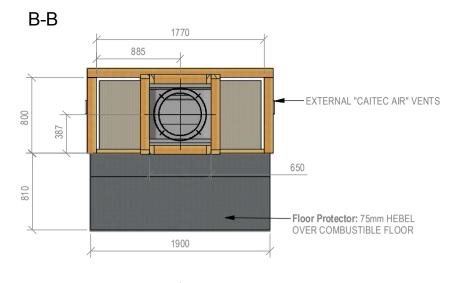

## Warmington Outdoor Wood Fire

#### SN 1500 Pizzeria Single Flue Timber Framing

NOTE: Requires Hebel Enclosure

Fire, Flue System to Comply with ASNZS 2918:2001

Due to continued product improvement, Warmington Ind LTD reserves the right to change product specifications without prior notification.

#### IMPORTANT NOTE:

WHERE AN INTERNAL WALL BOARD FINISH IS REQUIRED AROUND THE FIREPLACE. ENSURE ALLOWANCE IS MADE TO PLACE NON COMBUSTIBLE INTERNAL WALL LINING (e.g. PROMINA ETERPAN, SUPALUX) TO COVER THE EXTENT OF THE HEBEL BLOCK SURROUND

| NOTE:                             |  |
|-----------------------------------|--|
| WARMINGTON CAITEC AIR IS REQUIRED |  |
| SEE SPECIFIC INSTALL INSTRUCTION  |  |

ALLOW FINISHING ON FLOOR PROTECTOR

SN 1500 Pizzeria SINGLE FLUE TIMBER FRAMING Warmington Industries Ltd REVISION SCALE 60 DRAWN SCALE Ę