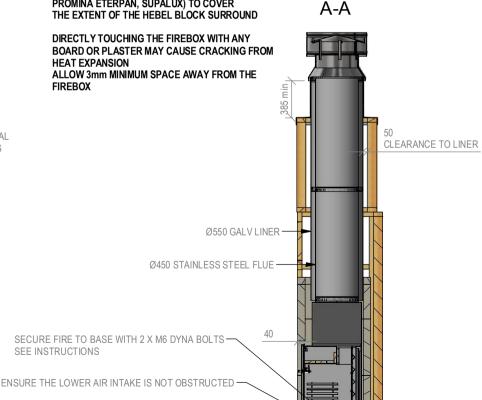

### SN 1500 Pizzeria Firebox Single Flue

NOTE: Requires Hebel Enclosure

Fire, Flue System to Comply with ASNZS 2918:2001

Due to continued product improvement, Warmington Ind LTD reserves the right to change product specifications without prior notification.

Read all the Instructions carefully before commencing the Installation. Failure to follow these instructions may result in a fire hazard and void the warranty

For Specification See: www.warmington.co.nz

Copyright ©

NOTE: Engineering calculations may be required

|       | Warmington Industries Ltd. PH: 09 273 9227 FAX: 09 273 9241 WEB: www.warmington.co.nz | <b>Industries</b><br>9241 WEB: www.wa | <b>S Ltd.</b><br>rmington.co.nz |
|-------|---------------------------------------------------------------------------------------|---------------------------------------|---------------------------------|
| TITLE | SN 1500 Pizzeria                                                                      | SN 1500 Pizzeria SINGLE FLUE FIREBOX  | ЕВОХ                            |
| DRAWN | BEN                                                                                   | DATE                                  | 1/05/18                         |
| SCALE | NOT TO SCALE                                                                          | REVISION                              | 03                              |