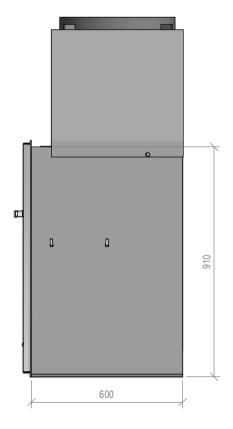

# Warmington Outdoor Wood Fire

### SN 1500 Pizzeria Firebox Single Flue

NOTE: Requires Hebel Enclosure

Fire, Flue System to Comply with ASNZS 2918:2001

Due to continued product improvement, Warmington Ind LTD reserves the right to change product specifications without prior notification.

Copyright ©

NOTE: Engineering calculations may be required

|       | Warmington Industries Ltd. PH: 09 273 9227 FAX: 09 273 9241 WEB: www.warmington.co.nz | <b>Industries</b><br>9241 WEB: www.wa | <b>S Ltd.</b><br>rmington.co.nz |
|-------|---------------------------------------------------------------------------------------|---------------------------------------|---------------------------------|
| TITLE | SN 1500 Pizzeria                                                                      | SN 1500 Pizzeria SINGLE FLUE FIREBOX  | ЕВОХ                            |
| DRAWN | BEN                                                                                   | DATE                                  | 1/05/18                         |
| SCALE | NOT TO SCALE                                                                          | REVISION                              | 03                              |