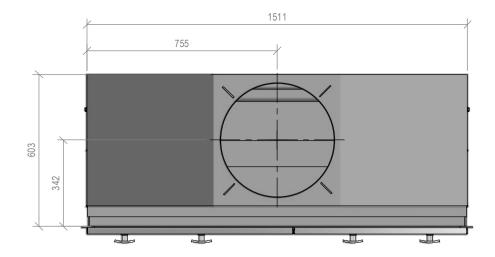

# Warmington Outdoor Wood Fire

### SN 1500 Pizzeria Firebox Single Flue

NOTE: Requires Hebel Enclosure

Fire, Flue System to Comply with ASNZS 2918:2001

Due to continued product improvement, Warmington Ind LTD reserves the right to change product specifications without prior notification.

Copyright ©

NOTE: Engineering calculations may be required

|       | Warmington Industries Ltd. PH: 09 273 9227 FAX: 09 273 9241 WEB: www.warmington.co.nz | <b>Industries</b><br>9241 WEB: www.wa | <b>S Ltd.</b><br>rmington.co.nz |
|-------|---------------------------------------------------------------------------------------|---------------------------------------|---------------------------------|
| TITLE | SN 1500 Pizzeria                                                                      | SN 1500 Pizzeria SINGLE FLUE FIREBOX  | ЕВОХ                            |
| DRAWN | BEN                                                                                   | DATE                                  | 1/05/18                         |
| SCALE | NOT TO SCALE                                                                          | REVISION                              | 03                              |