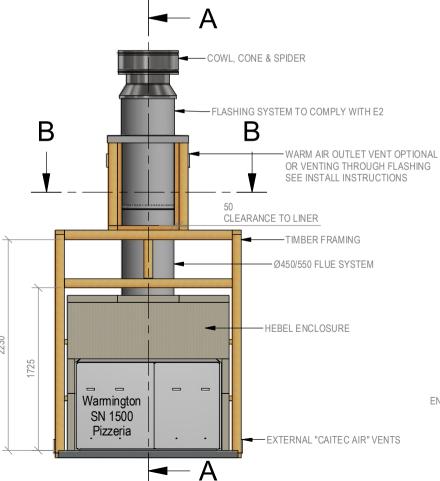

#### SN 1500 Pizzeria Single Flue Timber Framing

NOTE: Requires Hebel Enclosure

Fire, Flue System to Comply with ASNZS 2918:2001

Due to continued product improvement, Warmington Ind LTD reserves the right to change product specifications without prior notification.

Read all the Instructions carefully before commencing the Installation. Failure to follow these instructions may result in a fire hazard and void the warranty

For Specification See: www.warmington.co.nz Copyright ©

NOTE: Engineering calculations may be required

#### IMPORTANT NOTE:

WHERE AN INTERNAL WALL BOARD FINISH IS REQUIRED AROUND THE FIREPLACE. ENSURE ALLOWANCE IS MADE TO PLACE NON COMBUSTIBLE INTERNAL WALL LINING (e.g. PROMINA ETERPAN, SUPALUX) TO COVER THE EXTENT OF THE HEBEL BLOCK SURROUND

| NOTE:                             |  |
|-----------------------------------|--|
| WARMINGTON CAITEC AIR IS REQUIRED |  |
| SEE SPECIFIC INSTALL INSTRUCTION  |  |

ALLOW FINISHING ON FLOOR PROTECTOR

SN 1500 Pizzeria SINGLE FLUE TIMBER FRAMING Warmington Industries Ltd REVISION SCALE 60 DRAWN SCALE Ę