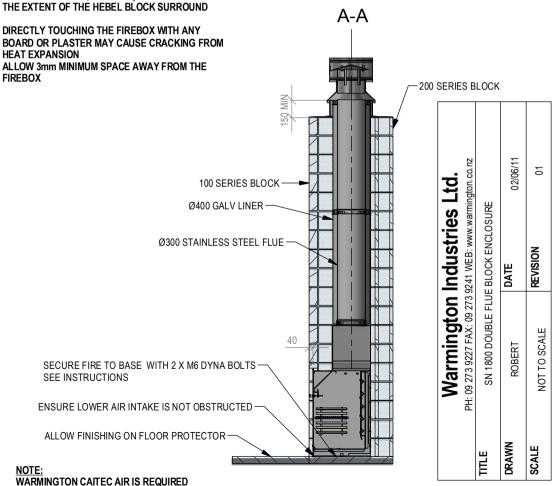

## Warmington Open Wood Fire

SN 1800 Double Flue Block Enclosure

Fire, Flue System to Comply with ASNZS 2918:2001

Due to continued product improvement, Warmington Ind LTD reserves the right to change product specifications without prior notification.

Read all the Instructions carefully before commencing the Installation. Failure to follow these instructions may result in a fire hazard and void the warranty

For Specification See: www.warmington.co.nz

Copyright ©

NOTE: Engineering calculations may be required