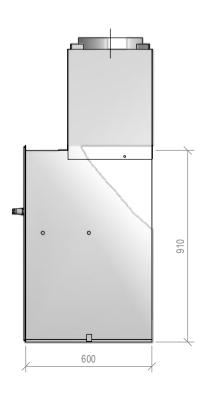

# Warmington Open Wood Fire

#### SN 1800 Firebox Double Flue

NOTE: Requires Hebel Enclosure

Fire, Flue System to Comply with ASNZS 2918:2001

Due to continued product improvement, Warmington Ind LTD reserves the right to change product specifications without prior notification.

Read all the Instructions carefully before commencing the Installation. Failure to follow these

instructions may result in a fire hazard and void the warranty For Specification See: www.warmington.co.nz