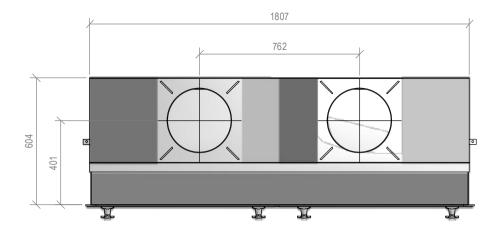

## Warmington Open Wood Fire

SN 1800 Double Flue Block Enclosure

Fire, Flue System to Comply with ASNZS 2918:2001

Due to continued product improvement, Warmington Ind LTD reserves the right to change product specifications without prior notification.

Read all the Instructions carefully before commencing the Installation. Failure to follow these instructions may result in a fire hazard and void the warranty

For Specification See: www.warmington.co.nz

Copyright ©

NOTE: Engineering calculations may be required

#### **IMPORTANT NOTE:**

WHERE AN INTERNAL WALL BOARD FINISH IS REQUIRED AROUND THE FIREPLACE, ENSURE ALLOWANCE IS MADE TO PLACE NON COMBUSTIBLE INTERNAL WALL LINING (e.g. PROMINA ETERPAN, SUPALUX) TO COVER THE EXTENT OF THE HEREL BLOCK SURROUND