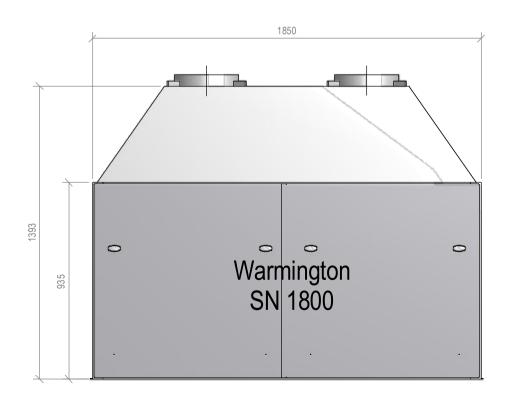

# Warmington Open Wood Fire

#### SN 1800 Firebox Double Flue

NOTE: Requires Hebel Enclosure

Fire, Flue System to Comply with ASNZS 2918:2001

Due to continued product improvement, Warmington Ind LTD reserves the right to change product specifications without prior notification.

Read all the Instructions carefully before commencing the Installation. Failure to follow these

instructions may result in a fire hazard and void the warranty For Specification See: www.warmington.co.nz