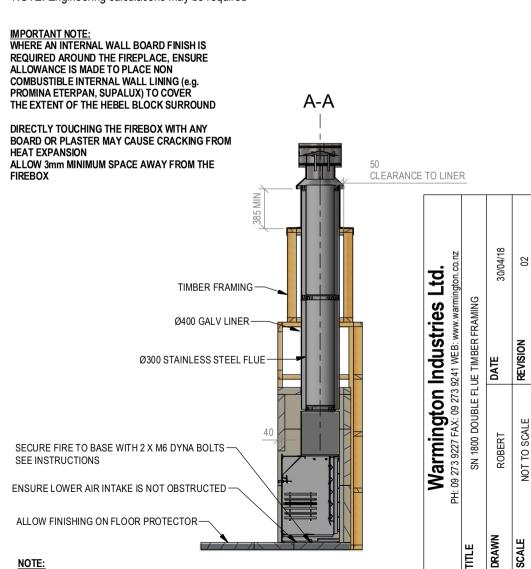

#### **IMPORTANT NOTE:**

WHERE AN INTERNAL WALL BOARD FINISH IS REQUIRED AROUND THE FIREPLACE, ENSURE ALLOWANCE IS MADE TO PLACE NON COMBUSTIBLE INTERNAL WALL LINING (e.g. PROMINA ETERPAN, SUPALUX) TO COVER THE EXTENT OF THE HEREL BLOCK SURROUND

SEE SPECIFIC INSTALL INSTRUCTION