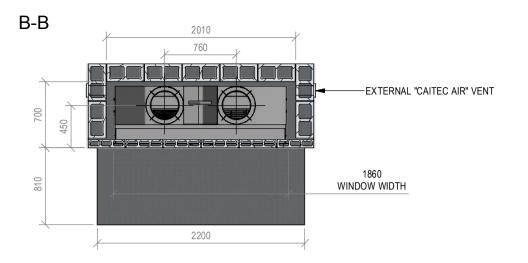

## Warmington Open Wood Fire

SN 1800 Double Flue Timber Framing

NOTE: Requires Hebel Enclosure

Fire, Flue System to Comply with ASNZS 2918:2001

Due to continued product improvement, Warmington Ind LTD reserves the right to change product specifications without prior notification.

Read all the Instructions carefully before commencing the Installation. Failure to follow these instructions may result in a fire hazard and void the warranty

For Specification See: www.warmington.co.nz

WARMINGTON CAITEC AIR IS REQUIRED SEE SPECIFIC INSTALL INSTRUCTION

Copyright ©

NOTE: Engineering calculations may be required