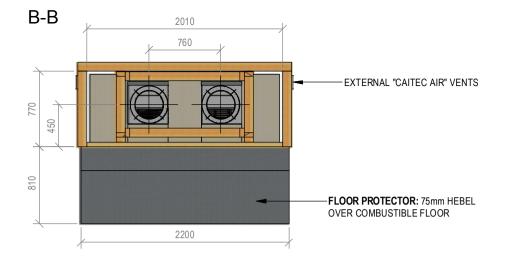

## Warmington Open Wood Fire

SN 1800 Double Flue Timber Framing

NOTE: Requires Hebel Enclosure

Fire, Flue System to Comply with ASNZS 2918:2001

Due to continued product improvement, Warmington Ind LTD reserves the right to change product specifications without prior notification.

Read all the Instructions carefully before commencing the Installation. Failure to follow these instructions may result in a fire hazard and void the warranty

For Specification See: www.warmington.co.nz

WARMINGTON CAITEC AIR IS REQUIRED SEE SPECIFIC INSTALL INSTRUCTION

Copyright ©

NOTE: Engineering calculations may be required