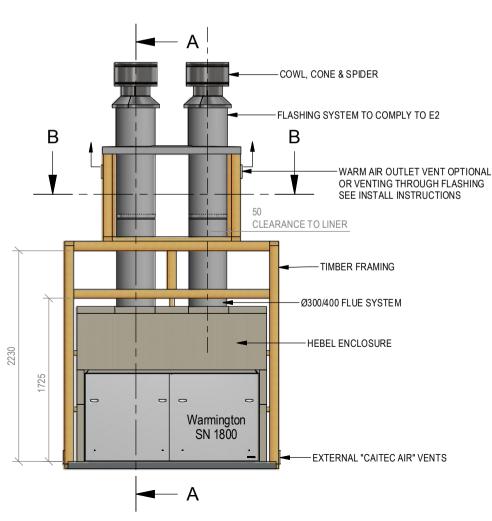

## Warmington Open Wood Fire

SN 1800 Double Flue Timber Framing

NOTE: Requires Hebel Enclosure

Fire, Flue System to Comply with ASNZS 2918:2001

Due to continued product improvement, Warmington Ind LTD reserves the right to change product specifications without prior notification.

Read all the Instructions carefully before commencing the Installation. Failure to follow these instructions may result in a fire hazard and void the warranty

For Specification See: www.warmington.co.nz

WARMINGTON CAITEC AIR IS REQUIRED SEE SPECIFIC INSTALL INSTRUCTION

Copyright ©

NOTE: Engineering calculations may be required