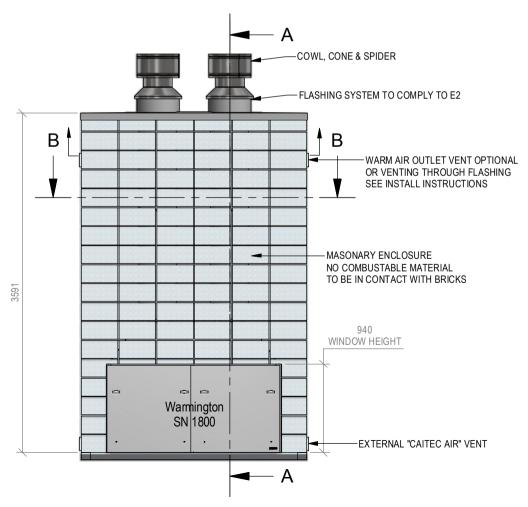

## Warmington Open Wood Fire

SN 1800 Double Flue Block Enclosure

Fire, Flue System to Comply with ASNZS 2918:2001

Due to continued product improvement, Warmington Ind LTD reserves the right to change product specifications without prior notification.

Read all the Instructions carefully before commencing the Installation. Failure to follow these instructions may result in a fire hazard and void the warranty

For Specification See: www.warmington.co.nz

Copyright ©

NOTE: Engineering calculations may be required