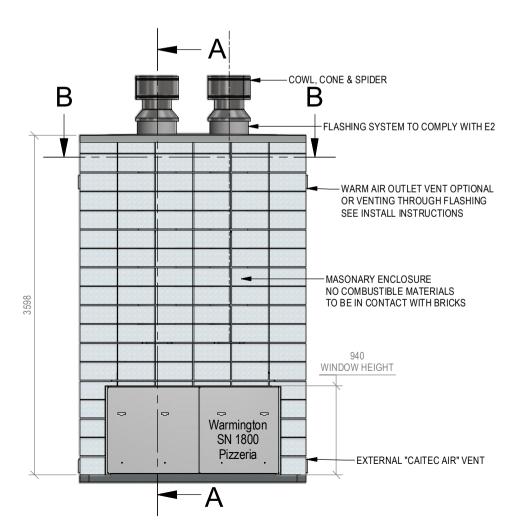

# B-B 2010 762 EXTERNAL "CAITEC AIR" VENT 1860 WINDOW WIDTH

## SN 1800 Pizzeria Double Flue Block Enclosure

Fire, Flue System to Comply with ASNZS 2918:2001

Due to continued product improvement, Warmington Ind LTD reserves the right to change product specifications without prior notification.

Read all the Instructions carefully before commencing the Installation. Failure to follow these instructions may result in a fire hazard and void the warranty

For Specification See: www.warmington.co.nz Copyright ©