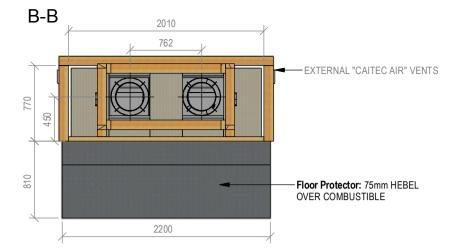

ineering calculations may be required





|       | Warmington Industries Ltd.                                 | Industries                           | Ltd.          |
|-------|------------------------------------------------------------|--------------------------------------|---------------|
|       | PH: 09 273 9227 FAX: 09 273 9241 WEB: www.warmington.co.nz | 9241 WEB: www.warn                   | nington.co.nz |
| TITLE | SN 1800 Pizzeria                                           | SN 1800 Pizzeria DOUBLE FLUE FIREBOX | ВОХ           |
| DRAWN | BEN                                                        | DATE                                 | 1/05/18       |
| SCALE | NOT TO SCALE                                               | REVISION                             | 03            |





# Warmington Outdoor Wood Fire SN 1800 Pizzeria Double Flue Timber Framing

NOTE: Requires Hebel Enclosure

Fire, Flue System to Comply with ASNZS 2918:2001

Due to continued product improvement, Warmington Ind LTD reserves the right to change product specifications without prior notification.

Read all the Instructions carefully before commencing the Installation. Failure to follow these instructions may result in a fire hazard and void the warranty

For Specification See: www.warmington.co.nz

SEE SPECIFIC INSTALL INSTRUCTION

Copyright ©

NOTE: Engineering calculations may be required



# B-B 2010 762 EXTERNAL "CAITEC AIR" VENT 1860 WINDOW WIDTH



# Warmington Outdoor Wood Fire

## SN 1800 Pizzeria Double Flue Block Enclosure

Fire, Flue System to Comply with ASNZS 2918:2001

Due