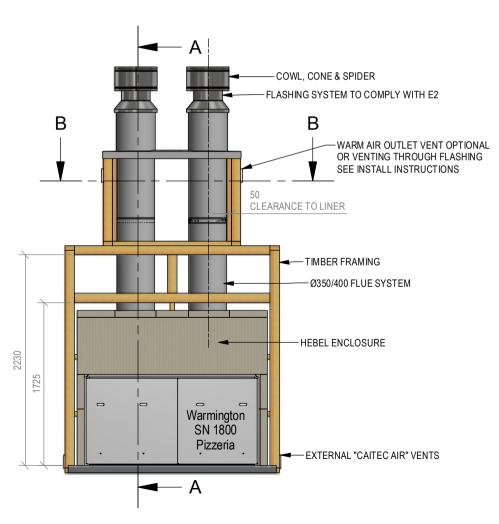

# Warmington Outdoor Wood Fire SN 1800 Pizzeria Double Flue Timber Framing

NOTE: Requires Hebel Enclosure

Fire, Flue System to Comply with ASNZS 2918:2001

Due to continued product improvement, Warmington Ind LTD reserves the right to change product specifications without prior notification.

Read all the Instructions carefully before commencing the Installation. Failure to follow these instructions may result in a fire hazard and void the warranty

For Specification See: www.warmington.co.nz

SEE SPECIFIC INSTALL INSTRUCTION

Copyright ©

NOTE: Engineering calculations may be required