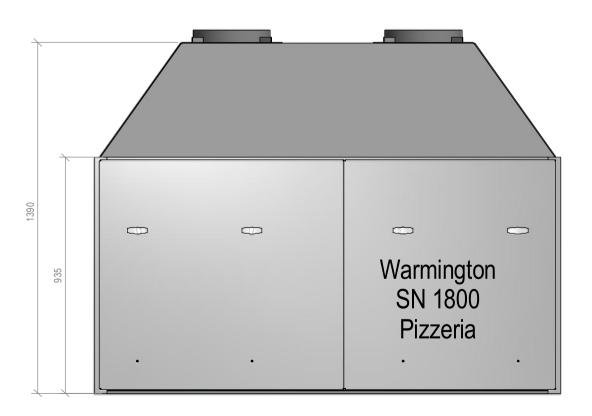

# SN 1800 Pizzeria Firebox Double Flue

NOTE: Requires Hebel Enclosure

Fire, Flue System to Comply with ASNZS 2918:2001

Due to continued product improvement, Warmington Ind LTD reserves the right to change product specifications without prior notification.