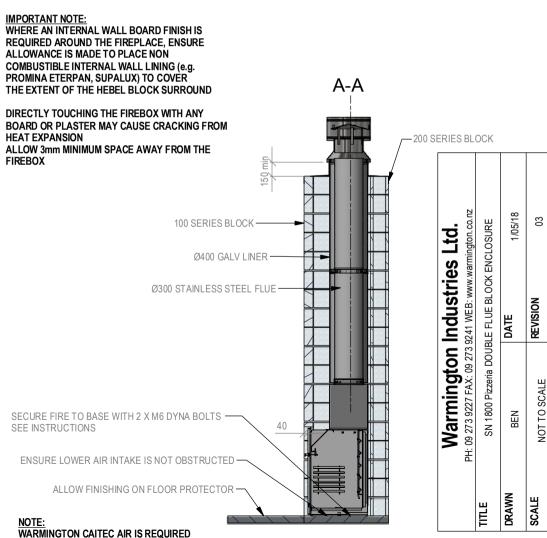

## SN 1800 Pizzeria Double Flue Block Enclosure

Fire, Flue System to Comply with ASNZS 2918:2001

Due to continued product improvement, Warmington Ind LTD reserves the right to change product specifications without prior notification.

Read all the Instructions carefully before commencing the Installation. Failure to follow these instructions may result in a fire hazard and void the warranty

For Specification See: www.warmington.co.nz Copyright ©

SEE SPECIFIC INSTALL INSTRUCTION

NOTE: Engineering calculations may be required