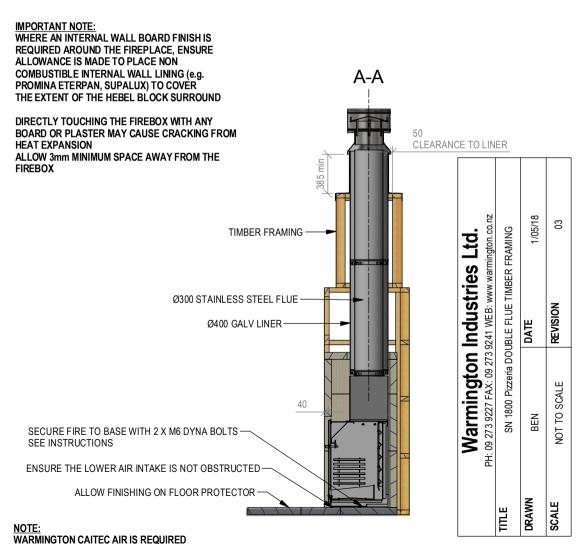

# SN 1800 Pizzeria Firebox Double Flue

NOTE: Requires Hebel Enclosure

Fire, Flue System to Comply with ASNZS 2918:2001

Due to continued product improvement, Warmington Ind LTD reserves the right to change product specifications without prior notification.

Read all the Instructions carefully before commencing the Installation. Failure to follow these instructions may result in a fire hazard and void the warranty

For Specification See: www.warmington.co.nz

Copyright ©

NOTE: Engineering calculations may be required

|       | Warmington Industries Ltd.                                 | Industries                           | Ltd.          |
|-------|------------------------------------------------------------|--------------------------------------|---------------|
|       | PH: 09 273 9227 FAX: 09 273 9241 WEB: www.warmington.co.nz | 9241 WEB: www.warn                   | nington.co.nz |
| TITLE | SN 1800 Pizzeria                                           | SN 1800 Pizzeria DOUBLE FLUE FIREBOX | ВОХ           |
| DRAWN | BEN                                                        | DATE                                 | 1/05/18       |
| SCALE | NOT TO SCALE                                               | REVISION                             | 03            |