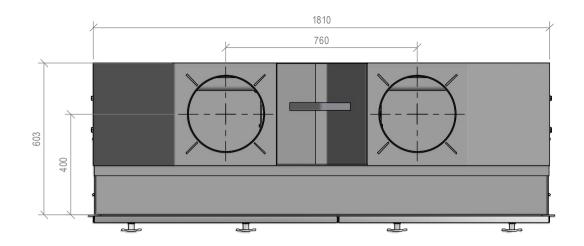

Copyright ©

NOTE: Engineering calculations may be required

|       | Warmington Industries Ltd.                                 | Industries                           | Ltd.          |
|-------|------------------------------------------------------------|--------------------------------------|---------------|
|       | PH: 09 273 9227 FAX: 09 273 9241 WEB: www.warmington.co.nz | 9241 WEB: www.warn                   | nington.co.nz |
| TITLE | SN 1800 Pizzeria                                           | SN 1800 Pizzeria DOUBLE FLUE FIREBOX | ВОХ           |
| DRAWN | BEN                                                        | DATE                                 | 1/05/18       |
| SCALE | NOT TO SCALE                                               | REVISION                             | 03            |