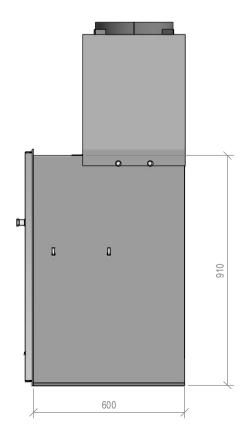

# SN 1800 Pizzeria Firebox Double Flue

NOTE: Requires Hebel Enclosure

Fire, Flue System to Comply with ASNZS 2918:2001

Due to continued product improvement, Warmington Ind LTD reserves the right to change product specifications without prior notification.