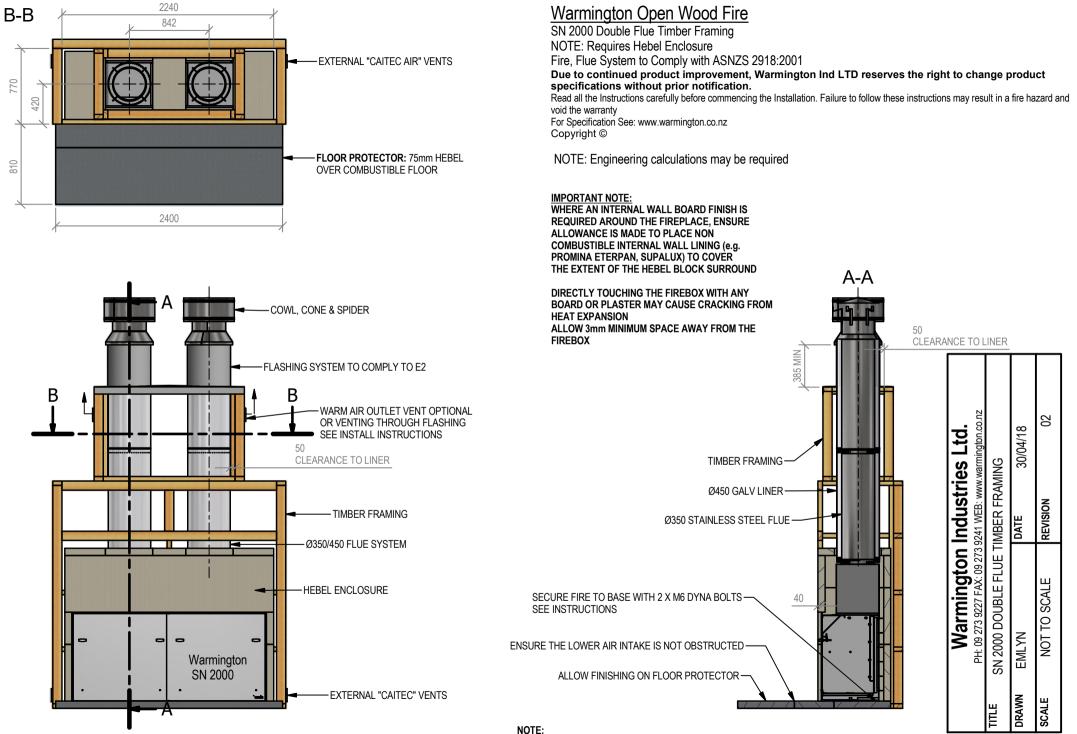

## SN 2000 Firebox Double Flue

NOTE: Requires Hebel Enclosure

Fire, Flue System to Comply with ASNZS 2918:2001 Due to continued product improvement, Warmington Ind LTD reserves the right to change product specifications without prior notification.

Read all the Instructions carefully before commencing the Installation. Failure to follow these instructions may result in a fire hazard and void the warranty For Specification See: www.warmington.co.nz

Copyright ©

NOTE: Engineering calculations may be required

|       | Warmington                    | Warmington Industries Ltd.                                 |
|-------|-------------------------------|------------------------------------------------------------|
|       | PH: 09 273 9227 FAX: 09 273 9 | PH: 09 273 9227 FAX: 09 273 9241 WEB: www.warmington.co.nz |
| тите  | SN 2000 DOUBLE FLUE FIREBOX   | FIREBOX                                                    |
| DRAWN | EMLYN                         | рате 12/10/17                                              |
| SCALE | NOT TO SCALE                  | REVISION 01                                                |

NOTE: WARMINGTON CAITEC AIR IS REQUIRED SEE SPECIFIC INSTALL INSTRUCTION

SEE SPECIFIC INSTALL INSTRUCTION