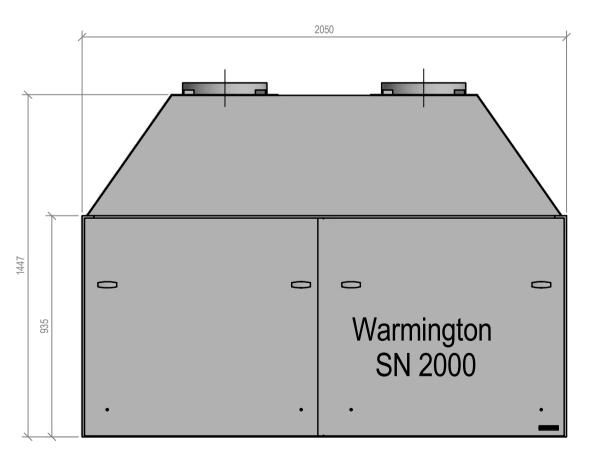

## SN 2000 Firebox Double Flue

NOTE: Requires Hebel Enclosure

Fire, Flue System to Comply with ASNZS 2918:2001 Due to continued product improvement, Warmington Ind LTD reserves the right to change product specifications without prior notification.