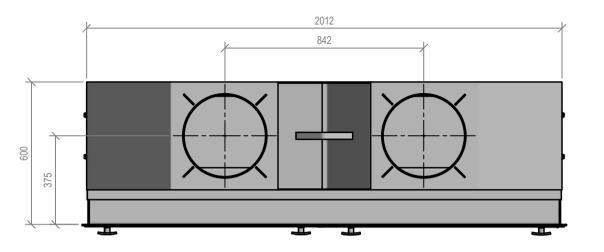

## SN 2000 Firebox Double Flue

NOTE: Requires Hebel Enclosure

Fire, Flue System to Comply with ASNZS 2918:2001 Due to continued product improvement, Warmington Ind LTD reserves the right to change product specifications without prior notification.