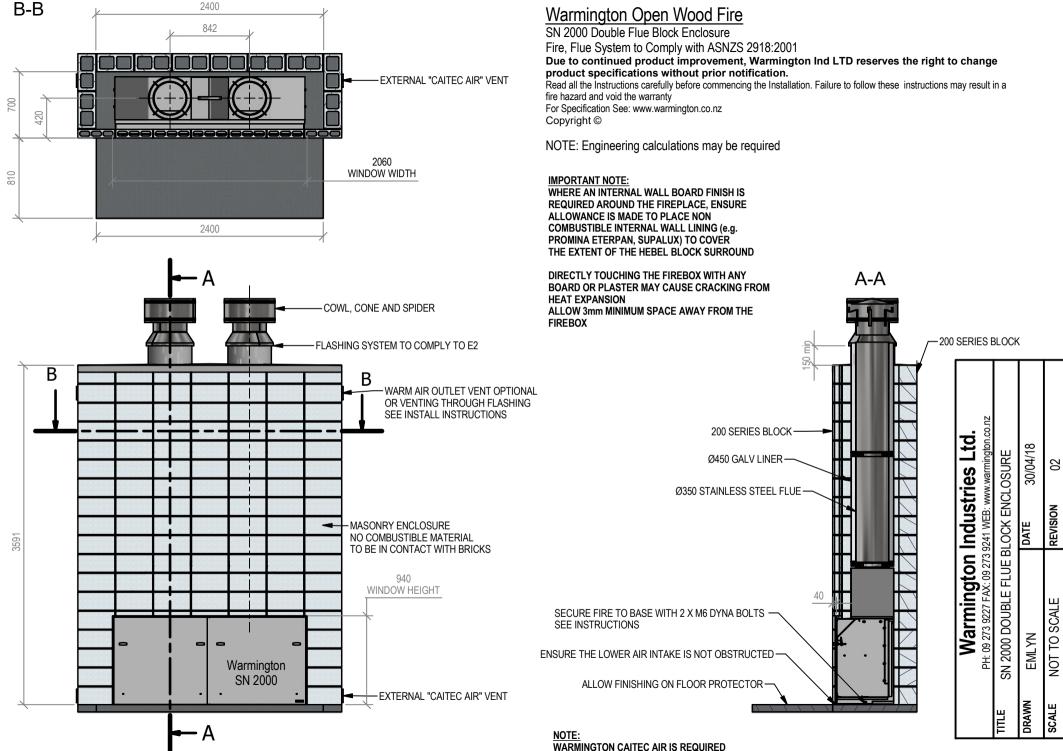

## Warmington Open Wood Fire

## SN 2000 Firebox Double Flue

NOTE: Requires Hebel Enclosure

Fire, Flue System to Comply with ASNZS 2918:2001 Due to continued product improvement, Warmington Ind LTD reserves the right to change product specifications without prior notification.

Read all the Instructions carefully before commencing the Installation. Failure to follow these instructions may result in a fire hazard and void the warranty For Specification See: www.warmington.co.nz

Copyright ©

NOTE: Engineering calculations may be required

|       | Warmington                    | Warmington Industries Ltd.                                 |
|-------|-------------------------------|------------------------------------------------------------|
|       | PH: 09 273 9227 FAX: 09 273 9 | PH: 09 273 9227 FAX: 09 273 9241 WEB: www.warmington.co.nz |
| тите  | SN 2000 DOUBLE FLUE FIREBOX   | FIREBOX                                                    |
| DRAWN | EMLYN                         | рате 12/10/17                                              |
| SCALE | NOT TO SCALE                  | REVISION 01                                                |

NOTE: WARMINGTON CAITEC AIR IS REQUIRED SEE SPECIFIC INSTALL INSTRUCTION

SEE SPECIFIC INSTALL INSTRUCTION