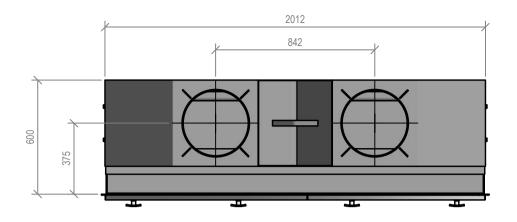

## Warmington Outdoor Wood Fire

SN 2000 Pizzeria Firebox Double Flue

NOTE: Requires Hebel Enclosure Fire, Flue System to Comply with ASNZS 2918:2001 **Due to continued product improvement, Warmington Ind LTD reserves the right to change product specifications without prior notification.** Read all the Instructions carefully before commencing the Installation. Failure to follow these instructions may result in a fire hazard and void the warranty For Specification See: www.warmington.co.nz Copyright ©