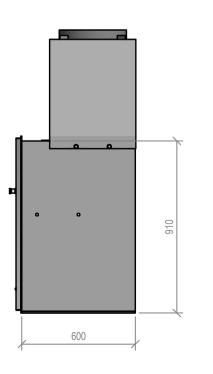

## Warmington Outdoor Wood Fire

SN 2000 Pizzeria Firebox Double Flue

NOTE: Requires Hebel Enclosure Fire, Flue System to Comply with ASNZS 2918:2001 **Due to continued product improvement, Warmington Ind LTD reserves the right to change product specifications without prior notification.** Read all the Instructions carefully before commencing the Installation. Failure to follow these instructions may result in a fire hazard and void the warranty For Specification See: www.warmington.co.nz Copyright ©