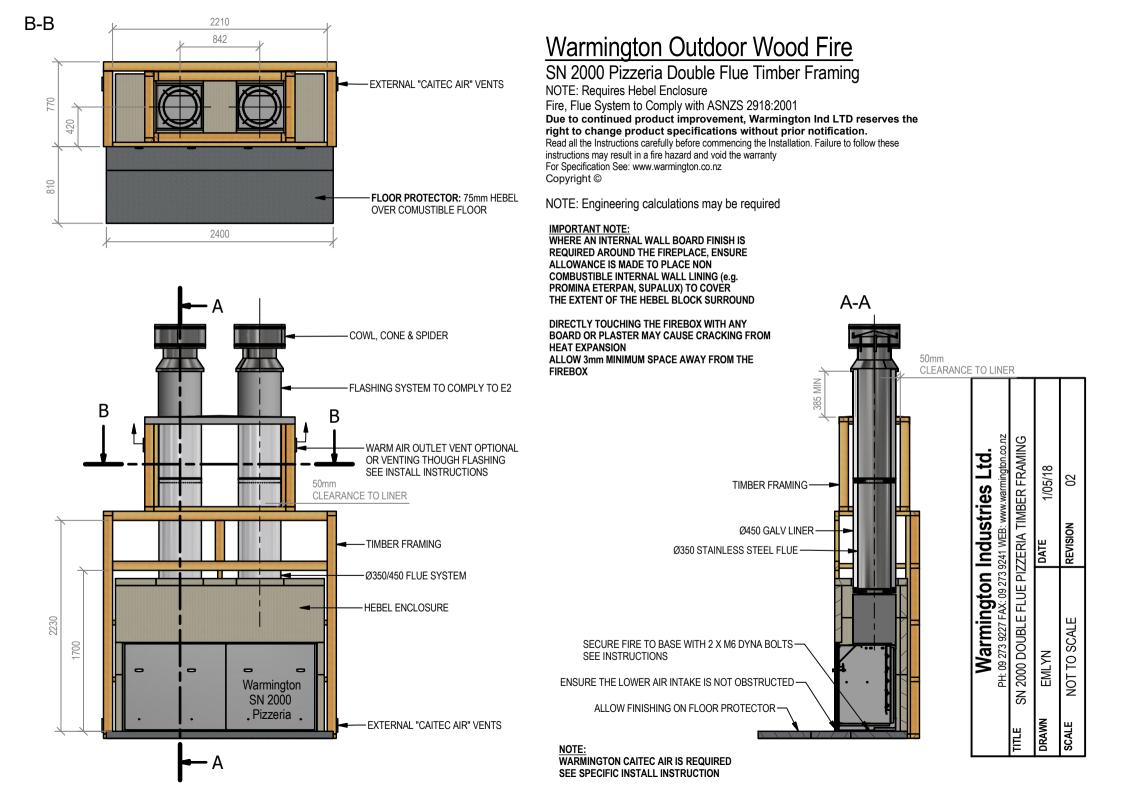

## Warmington Outdoor Wood Fire

SN 2000 Pizzeria Firebox Double Flue

NOTE: Requires Hebel Enclosure Fire, Flue System to Comply with ASNZS 2918:2001 **Due to continued product improvement, Warmington Ind LTD reserves the right to change product specifications without prior notification.** Read all the Instructions carefully before commencing the Installation. Failure to follow these instructions may result in a fire hazard and void the warranty For Specification See: www.warmington.co.nz Copyright ©

NOTE: Engineering calculations may be required

| Warmington Industries Ltd.<br>PH: 09 273 9227 FAX: 09 273 9241 WEB: www.warmington.co.nz | VIZZERIA FIREBOX                     | 16/10/17 | N 01         |
|------------------------------------------------------------------------------------------|--------------------------------------|----------|--------------|
|                                                                                          |                                      | DATE     | REVISION     |
| Warmington<br>PH: 09 273 9227 FAX: 09 27                                                 | SN 2000 DOUBLE FLUE PIZZERIA FIREBOX | EMLYN    | NOT TO SCALE |
|                                                                                          | тіте                                 | DRAWN    | SCALE        |

WARMINGTON "CAITEC AIR" IS REQUIRED

SEE SPECIFIC INSTALL INSTRUCTION