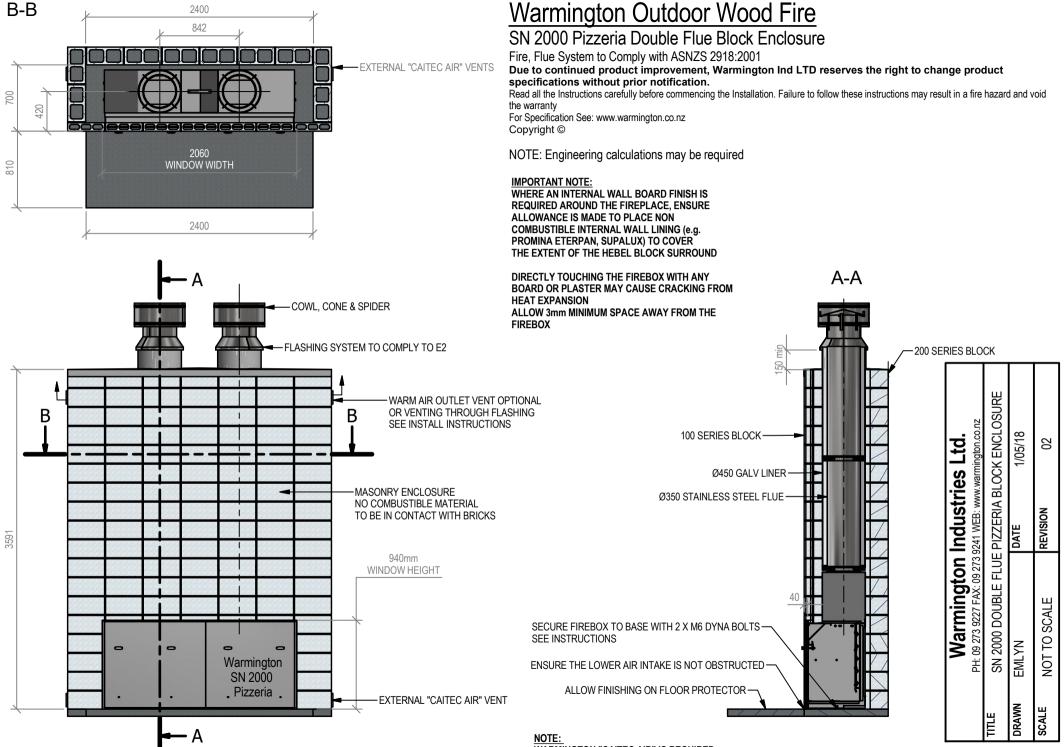

## Warmington Outdoor Wood Fire

SN 2000 Pizzeria Firebox Double Flue

NOTE: Requires Hebel Enclosure Fire, Flue System to Comply with ASNZS 2918:2001 **Due to continued product improvement, Warmington Ind LTD reserves the right to change product specifications without prior notification.** Read all the Instructions carefully before commencing the Installation. Failure to follow these instructions may result in a fire hazard and void the warranty For Specification See: www.warmington.co.nz Copyright ©

NOTE: Engineering calculations may be required

| Warmington Industries Ltd.<br>PH: 09 273 9227 FAX: 09 273 9241 WEB: www.warmington.co.nz | VIZZERIA FIREBOX                     | 16/10/17 | N 01         |
|------------------------------------------------------------------------------------------|--------------------------------------|----------|--------------|
|                                                                                          |                                      | DATE     | REVISION     |
| Warmington<br>PH: 09 273 9227 FAX: 09 27                                                 | SN 2000 DOUBLE FLUE PIZZERIA FIREBOX | EMLYN    | NOT TO SCALE |
|                                                                                          | тіте                                 | DRAWN    | SCALE        |

WARMINGTON "CAITEC AIR" IS REQUIRED

SEE SPECIFIC INSTALL INSTRUCTION