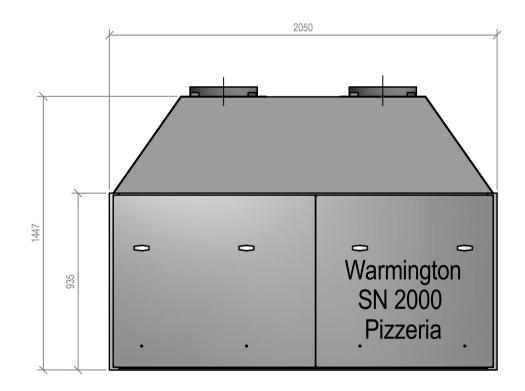

## Warmington Outdoor Wood Fire

SN 2000 Pizzeria Firebox Double Flue

NOTE: Requires Hebel Enclosure Fire, Flue System to Comply with ASNZS 2918:2001 **Due to continued product improvement, Warmington Ind LTD reserves the right to change product specifications without prior notification.** Read all the Instructions carefully before commencing the Installation. Failure to follow these instructions may result in a fire hazard and void the warranty For Specification See: www.warmington.co.nz Copyright ©