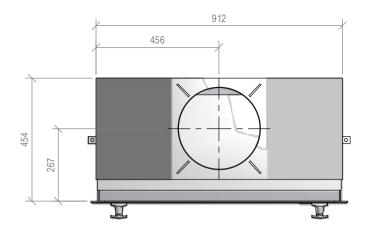

#### SN 900 Firebox

NOTE: Requires Hebel Enclosure

Fire, Flue System to Comply with ASNZS 2918:2001

Due to continued product improvement, Warmington Ind LTD reserves the right to change product specifications without prior notification.

Read all the Instructions carefully before commencing the Installation. Failure to follow these instructions may result in a fire hazard and void the warranty For Specification See: www.warmington.co.nz

Copyright ©

NOTE: Engineering calculations may be required

|       | Warmington Industries Ltd. PH: 09 273 9227 FAX: 09 273 9241 WEB: www.warmington.co.nz | <b>Industrie</b><br>3241 WEB: www.w | <b>S Ltd.</b><br>armington.co.nz |
|-------|---------------------------------------------------------------------------------------|-------------------------------------|----------------------------------|
| TITLE | SN 900 F                                                                              | SN 900 FIREBOX                      |                                  |
| DRAWN | ROBERT                                                                                | DATE                                | 15/04/11                         |
| SCALE | NOT TO SCALE                                                                          | REVISION                            | 10                               |