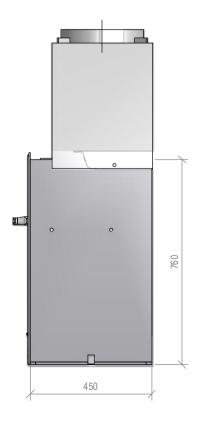

#### SN 900 Firebox

NOTE: Requires Hebel Enclosure

Fire, Flue System to Comply with ASNZS 2918:2001

Due to continued product improvement, Warmington Ind LTD reserves the right to change product specifications without prior notification.

Read all the Instructions carefully before commencing the Installation. Failure to follow these instructions may result in a fire hazard and void the warranty For Specification See: www.warmington.co.nz

Copyright ©

NOTE: Engineering calculations may be required

|       | Warmington Industries Ltd. PH: 09 273 9227 FAX: 09 273 9241 WEB: www.warmington.co.nz | <b>Industrie</b><br>3241 WEB: www.w | <b>S Ltd.</b><br>armington.co.nz |
|-------|---------------------------------------------------------------------------------------|-------------------------------------|----------------------------------|
| TITLE | SN 900 F                                                                              | SN 900 FIREBOX                      |                                  |
| DRAWN | ROBERT                                                                                | DATE                                | 15/04/11                         |
| SCALE | NOT TO SCALE                                                                          | REVISION                            | 10                               |