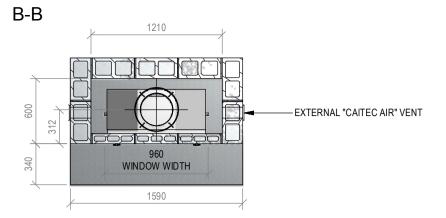

#### Warmington Open Wood Fire

SN 900 Block Enclosure

Fire, Flue System to Comply with ASNZS 2918:2001

Due to continued product improvement, Warmington Ind LTD reserves the right to change product specifications without prior notification.

Read all the Instructions carefully before commencing the Installation. Failure to follow these instructions may result in a fire hazard and void the warranty

For Specification See: www.warmington.co.nz

Copyright ©

NOTE: Engineering calculations may be required

|       | Warmington Industries Ltd. PH: 09 273 9227 FAX: 09 273 9241 WEB: www.warmington.co.nz | Industries<br>9241 WEB: www.wa | <b>Ltd.</b><br>mington.co.nz |
|-------|---------------------------------------------------------------------------------------|--------------------------------|------------------------------|
| шге   | SN 900 BLOCH                                                                          | SN 900 BLOCK ENCLOSURE         |                              |
| DRAWN | ROBERT                                                                                | DATE                           | 15/04/11                     |
| SCALE | NOT TO SCALE                                                                          | REVISION                       | 01                           |