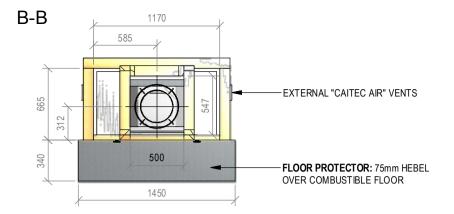

#### Warmington Open Wood Fire

SN 900 Block Enclosure

Fire, Flue System to Comply with ASNZS 2918:2001

Due to continued product improvement, Warmington Ind LTD reserves the right to change product specifications without prior notification.

Read all the Instructions carefully before commencing the Installation. Failure to follow these instructions may result in a fire hazard and void the warranty

For Specification See: www.warmington.co.nz

Copyright ©

NOTE: Engineering calculations may be required

|       | Warmington Industries Ltd. PH: 09 273 9227 FAX: 09 273 9241 WEB: www.warmington.co.nz | Industries<br>9241 WEB: www.wa | <b>Ltd.</b><br>mington.co.nz |
|-------|---------------------------------------------------------------------------------------|--------------------------------|------------------------------|
| шге   | SN 900 BLOCH                                                                          | SN 900 BLOCK ENCLOSURE         |                              |
| DRAWN | ROBERT                                                                                | DATE                           | 15/04/11                     |
| SCALE | NOT TO SCALE                                                                          | REVISION                       | 01                           |