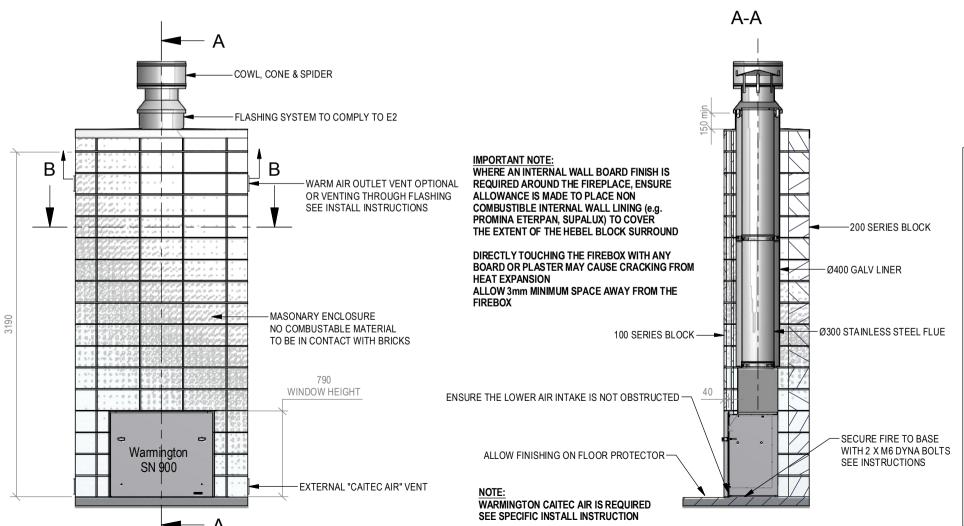

#### Warmington Open Wood Fire

SN 900 Block Enclosure

Fire, Flue System to Comply with ASNZS 2918:2001

Due to continued product improvement, Warmington Ind LTD reserves the right to change product specifications without prior notification.

Read all the Instructions carefully before commencing the Installation. Failure to follow these instructions may result in a fire hazard and void the warranty

For Specification See: www.warmington.co.nz

Copyright ©

NOTE: Engineering calculations may be required

|       | Warmington Industries Ltd. PH: 09 273 9227 FAX: 09 273 9241 WEB: www.warmington.co.nz | Industries<br>9241 WEB: www.wa | <b>Ltd.</b><br>mington.co.nz |
|-------|---------------------------------------------------------------------------------------|--------------------------------|------------------------------|
| шге   | SN 900 BLOCH                                                                          | SN 900 BLOCK ENCLOSURE         |                              |
| DRAWN | ROBERT                                                                                | DATE                           | 15/04/11                     |
| SCALE | NOT TO SCALE                                                                          | REVISION                       | 01                           |