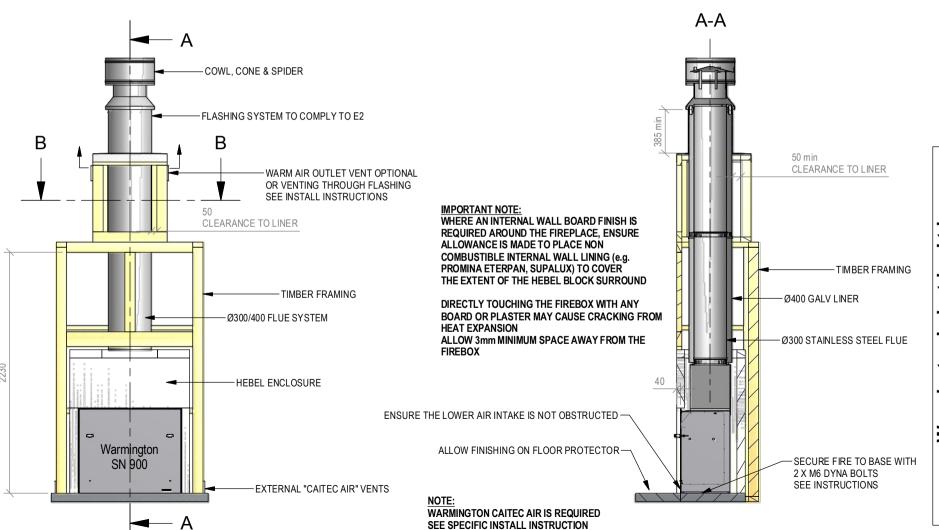

### Warmington Open Wood Fire

SN 900 Timber Framing

NOTE: Requires Hebel Enclosure

Fire, Flue System to Comply with ASNZS 2918:2001

Due to continued product improvement, Warmington Ind LTD reserves the right to change product specifications without prior notification.

Read all the Instructions carefully before commencing the Installation. Failure to follow these instructions may result in a fire hazard and void the warranty

For Specification See: www.warmington.co.nz

Copyright ©

NOTE: Engineering calculations may be required

|       | Warmington Industries Ltd. | Industrie             | s Ltd.   |
|-------|----------------------------|-----------------------|----------|
| TILE  | IBMIT 009 NS               | SN 900 TIMBER FRAMING |          |
| DRAWN | ROBERT                     | DATE                  | 30/04/18 |
| SCALE | NOT TO SCALE               | REVISION              | 02       |