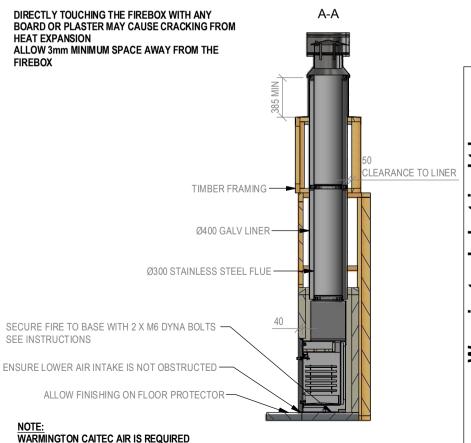

## SN 900 Pizzeria Timber Framing

NOTE: Requires Hebel Enclosure

Fire, Flue System to Comply with ASNZS 2918:2001

Due to continued product improvement, Warmington Ind LTD reserves the right to change product specifications without prior notification.

#### IMPORTANT NOTE:

WHERE AN INTERNAL WALL BOARD FINISH IS REQUIRED AROUND THE FIREPLACE, ENSURE ALLOWANCE IS MADE TO PLACE NON COMBUSTIBLE INTERNAL WALL LINING (e.g. PROMINA ETERPAN, SUPALUX) TO COVER THE EXTENT OF THE HEBEL BLOCK SURROUND

SEE SPECIFIC INSTALL INSTRUCTION

1/05/18 1/05/18 <u>달</u> Warmington Industries SN 900 TIMBER FRAMING REVISION 09 273 9227 DRAWN SCALE III.

SCALE

NOT TO