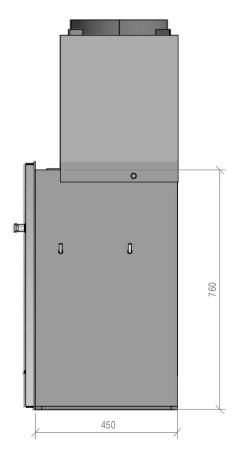

# Warmington Outdoor Wood Fire

### SN 900 Pizzeria Firebox

NOTE: Requires Hebel Enclosure

Fire, Flue System to Comply with ASNZS 2918:2001

Due to continued product improvement, Warmington Ind LTD reserves the right to change product specifications without prior notification.

Read all the Instructions carefully before commencing the Installation. Failure to follow these instructions may result in a fire hazard and void the warranty

For Specification See: www.warmington.co.nz

Copyright ©

NOTE: Engineering calculations may be required

|       | Warmington Industries Ltd. PH: 09 273 9227 FAX: 09 273 9241 WEB: www.warmington.co.nz | Industrie<br>9241 Web: www.v | <b>S Ltd.</b><br>rarmington.co.nz |
|-------|---------------------------------------------------------------------------------------|------------------------------|-----------------------------------|
| TILE  | SN 900 F                                                                              | SN 900 FIREBOX               |                                   |
| DRAWN | BEN                                                                                   | DATE                         | 1/05/18                           |
| SCALE | NOT TO SCALE                                                                          | REVISION                     | 03                                |