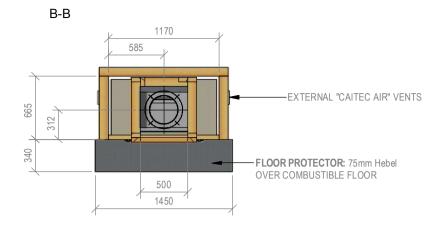

## Warmington Outdoor Wood Fire

### SN 900 Pizzeria Block Enclosure

Fire, Flue System to Comply with ASNZS 2918:2001

Due to continued product improvement, Warmington Ind LTD reserves the right to change product specifications without prior notification.

Read all the Instructions carefully before commencing the Installation. Failure to follow these instructions may result in a fire hazard and void the warranty

For Specification See: www.warmington.co.nz

Copyright ©

NOTE: Engineering calculations may be required

#### IMPORTANT NOTE:

WHERE AN INTERNAL WALL BOARD FINISH IS REQUIRED AROUND THE FIREPLACE, ENSURE ALLOWANCE IS MADE TO PLACE NON COMBUSTIBLE INTERNAL WALL LINING (e.g. PROMINA ETERPAN, SUPALUX) TO COVER THE EXTENT OF THE HEBEL BLOCK SURROUND

1/05/18

REVISION

NOT TO SCALE

SCALE

NOTE:
WARMINGTON CAITEC AIR IS REQUIRED
SEE SPECIFIC INSTALL INSTRUCTION