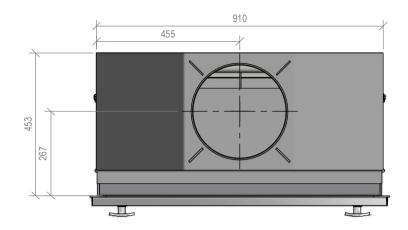

# Warmington Outdoor Wood Fire

### SN 900 Pizzeria Firebox

NOTE: Requires Hebel Enclosure

Fire, Flue System to Comply with ASNZS 2918:2001

Due to continued product improvement, Warmington Ind LTD reserves the right to change product specifications without prior notification.

Read all the Instructions carefully before commencing the Installation. Failure to follow these instructions may result in a fire hazard and void the warranty

For Specification See: www.warmington.co.nz

Copyright ©

NOTE: Engineering calculations may be required

|       | Warmington Industries Ltd. PH: 09 273 9227 FAX: 09 273 9241 WEB: www.warmington.co.nz | Industrie<br>9241 Web: www.v | <b>S Ltd.</b><br>rarmington.co.nz |
|-------|---------------------------------------------------------------------------------------|------------------------------|-----------------------------------|
| TILE  | SN 900 F                                                                              | SN 900 FIREBOX               |                                   |
| DRAWN | BEN                                                                                   | DATE                         | 1/05/18                           |
| SCALE | NOT TO SCALE                                                                          | REVISION                     | 03                                |