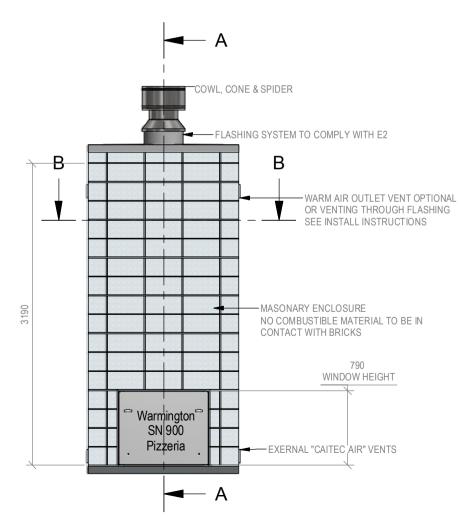

### SN 900 Pizzeria Block Enclosure

Fire, Flue System to Comply with ASNZS 2918:2001

Due to continued product improvement, Warmington Ind LTD reserves the right to change product specifications without prior notification.

#### IMPORTANT NOTE:

WHERE AN INTERNAL WALL BOARD FINISH IS REQUIRED AROUND THE FIREPLACE, ENSURE ALLOWANCE IS MADE TO PLACE NON COMBUSTIBLE INTERNAL WALL LINING (e.g. PROMINA ETERPAN, SUPALUX) TO COVER THE EXTENT OF THE HEBEL BLOCK SURROUND