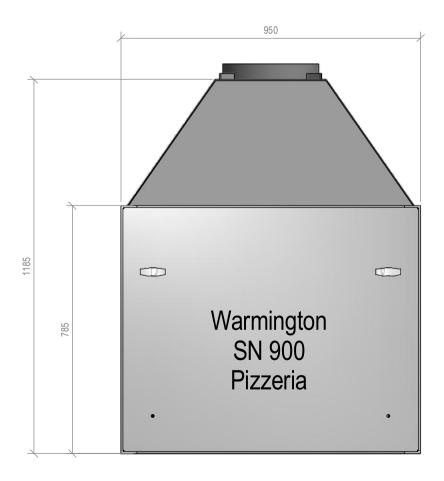

# Warmington Outdoor Wood Fire

### SN 900 Pizzeria Firebox

NOTE: Requires Hebel Enclosure

Fire, Flue System to Comply with ASNZS 2918:2001

Due to continued product improvement, Warmington Ind LTD reserves the right to change product specifications without prior notification.

Read all the Instructions carefully before commencing the Installation. Failure to follow these instructions may result in a fire hazard and void the warranty

For Specification See: www.warmington.co.nz

Copyright ©

NOTE: Engineering calculations may be required

|       | Warmington Industries Ltd. PH: 09 273 9227 FAX: 09 273 9241 WEB: www.warmington.co.nz | Industrie<br>9241 Web: www.v | <b>S Ltd.</b><br>rarmington.co.nz |
|-------|---------------------------------------------------------------------------------------|------------------------------|-----------------------------------|
| TILE  | SN 900 F                                                                              | SN 900 FIREBOX               |                                   |
| DRAWN | BEN                                                                                   | DATE                         | 1/05/18                           |
| SCALE | NOT TO SCALE                                                                          | REVISION                     | 03                                |