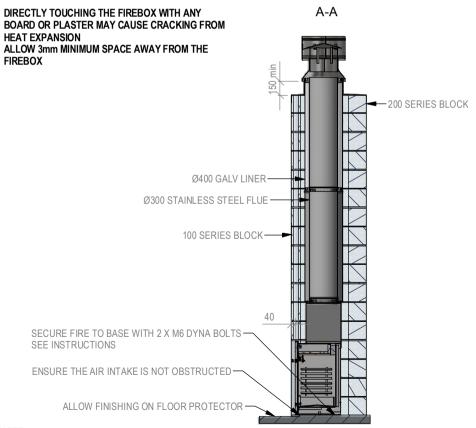

## Warmington Outdoor Wood Fire

### SN 900 Pizzeria Block Enclosure

Fire, Flue System to Comply with ASNZS 2918:2001

Due to continued product improvement, Warmington Ind LTD reserves the right to change product specifications without prior notification.

Read all the Instructions carefully before commencing the Installation. Failure to follow these instructions may result in a fire hazard and void the warranty

For Specification See: www.warmington.co.nz

Copyright ©

NOTE: Engineering calculations may be required

#### IMPORTANT NOTE:

WHERE AN INTERNAL WALL BOARD FINISH IS REQUIRED AROUND THE FIREPLACE, ENSURE ALLOWANCE IS MADE TO PLACE NON COMBUSTIBLE INTERNAL WALL LINING (e.g. PROMINA ETERPAN, SUPALUX) TO COVER THE EXTENT OF THE HEBEL BLOCK SURROUND