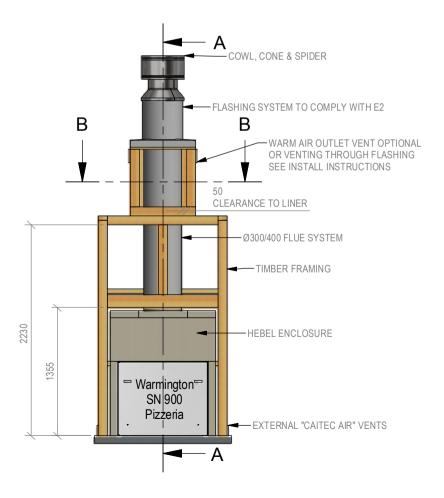

### SN 900 Pizzeria Firebox

NOTE: Requires Hebel Enclosure

Fire, Flue System to Comply with ASNZS 2918:2001

Due to continued product improvement, Warmington Ind LTD reserves the right to change product specifications without prior notification.

## SN 900 Pizzeria Timber Framing

NOTE: Requires Hebel Enclosure

Fire, Flue System to Comply with ASNZS 2918:2001

Due to continued product improvement, Warmington Ind LTD reserves the right to change product specifications without prior notification.

#### IMPORTANT NOTE:

WHERE AN INTERNAL WALL BOARD FINISH IS REQUIRED AROUND THE FIREPLACE, ENSURE ALLOWANCE IS MADE TO PLACE NON COMBUSTIBLE INTERNAL WALL LINING (e.g. PROMINA ETERPAN, SUPALUX) TO COVER THE EXTENT OF THE HEBEL BLOCK SURROUND