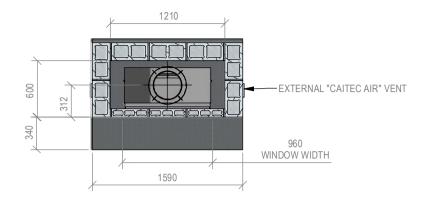

### SN 900 Pizzeria Block Enclosure

Fire, Flue System to Comply with ASNZS 2918:2001

Due to continued product improvement, Warmington Ind LTD reserves the right to change product specifications without prior notification.

#### IMPORTANT NOTE:

WHERE AN INTERNAL WALL BOARD FINISH IS REQUIRED AROUND THE FIREPLACE, ENSURE ALLOWANCE IS MADE TO PLACE NON COMBUSTIBLE INTERNAL WALL LINING (e.g. PROMINA ETERPAN, SUPALUX) TO COVER THE EXTENT OF THE HEBEL BLOCK SURROUND

1/05/18

REVISION

NOT TO SCALE

SCALE

NOTE:
WARMINGTON CAITEC AIR IS REQUIRED
SEE SPECIFIC INSTALL INSTRUCTION