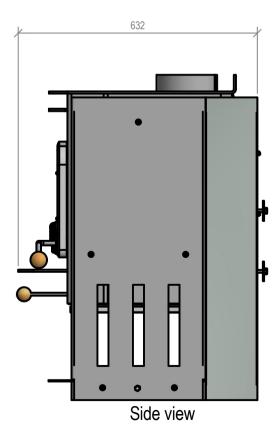

## Plan view





## Warmington Southern Series Fire

Warmington Lewis Firebox . Warmington 3.6m Freestanding Fluekit (1.2-2.4m Combo) .

Straight Wall Installation .

Fire & Flue System to comply with AS/NZS 2918:2001.

Due to continued product improvement, Warmington Ind LTD reserves the right to change product specifications without prior notification.

Read all the Instructions carefully before commencing the Installation. Failure to follow these instructions may result in a fire hazard and void the warranty

For Specification See: www.warmington.co.nz

Copyright ©



| PH: 09 273 9227 FAX: 09 273 9241 WEB: www.warmington.co.nz  TITLE SOUTHERN SERIES FIRE - LEWIS  DRAWN BRYCE  DATE 19/04/11 | Warmington                      | Warmington Industries Ltd.     |
|----------------------------------------------------------------------------------------------------------------------------|---------------------------------|--------------------------------|
| IN SERIES FIRE -                                                                                                           | PH: 09 273 9227 FAX: 09 273 9   | 1241 WEB: www.warmington.co.nz |
|                                                                                                                            | TITLE SOUTHERN SERIES FIRE - LE | EWIS                           |
|