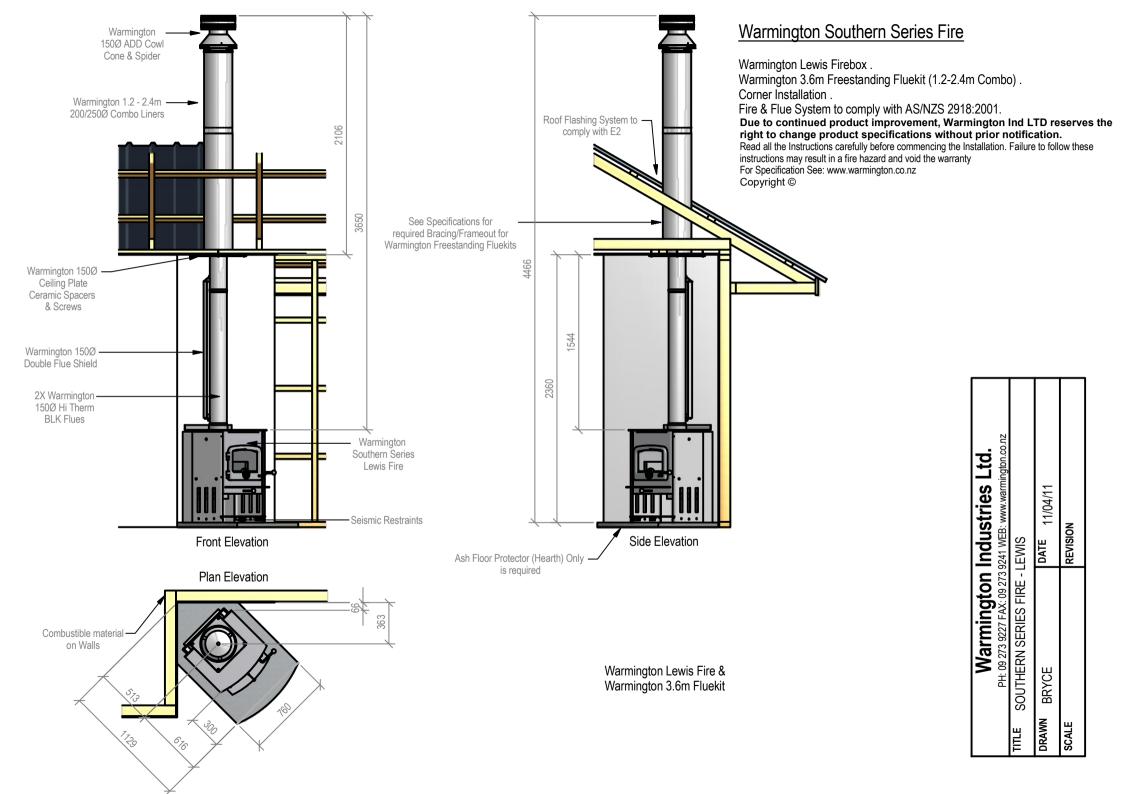

## Warmington Southern Series Fire

Warmington Lewis Firebox . Warmington 3.6m Freestanding Fluekit (1.2-2.4m Combo) .

Straight Wall Installation .

Fire & Flue System to comply with AS/NZS 2918:2001.

Due to continued product improvement, Warmington Ind LTD reserves the right to change product specifications without prior notification.

Read all the Instructions carefully before commencing the Installation. Failure to follow these instructions may result in a fire hazard and void the warranty

For Specification See: www.warmington.co.nz