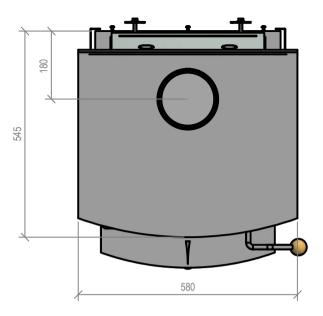

## Plan view





## Warmington Southern Series Fire

Warmington Lewis Firebox . Warmington 3.6m Freestanding Fluekit (1.2-2.4m Combo) .

Straight Wall Installation .

Fire & Flue System to comply with AS/NZS 2918:2001.

Due to continued product improvement, Warmington Ind LTD reserves the right to change product specifications without prior notification.

Read all the Instructions carefully before commencing the Installation. Failure to follow these instructions may result in a fire hazard and void the warranty

For Specification See: www.warmington.co.nz

Copyright ©



| PH: 09 273 9227 FAX: 09 273 9241 WEB: www.warmington.co.nz  TITLE SOUTHERN SERIES FIRE - LEWIS  DRAWN BRYCE  DATE 19/04/11 | Warmington                      | Warmington Industries Ltd.     |
|----------------------------------------