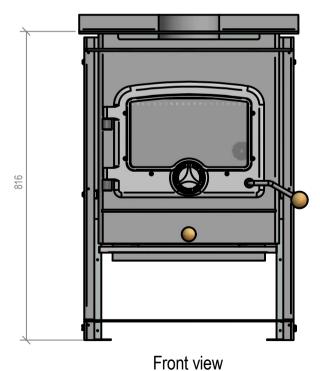

## Plan view





## Warmington Southern Series Fire

Warmington Lewis Firebox . Warmington 3.6m Freestanding Fluekit (1.2-2.4m Combo) .

Straight Wall Installation .

Fire & Flue System to comply with AS/NZS 2918:2001.

Due to continued product improvement, Warmington Ind LTD reserves the right to change product specifications without prior notification.

Read all the Instructions carefully before commencing the Installation. Failure to follow these instructions may result in a fire hazard and void the warranty

For Specification See: www.warmington.co.nz

Copyright ©



| PH: 09 273 9227 FAX: 09 273 9241 WEB: www.warmington.co.nz  TITLE SOUTHERN SERIES FIRE - LEWIS  DRAWN BRYCE  DATE 19/04/11 | Warmington                      | Warmington Industries Ltd.     |
|------------------------------------------