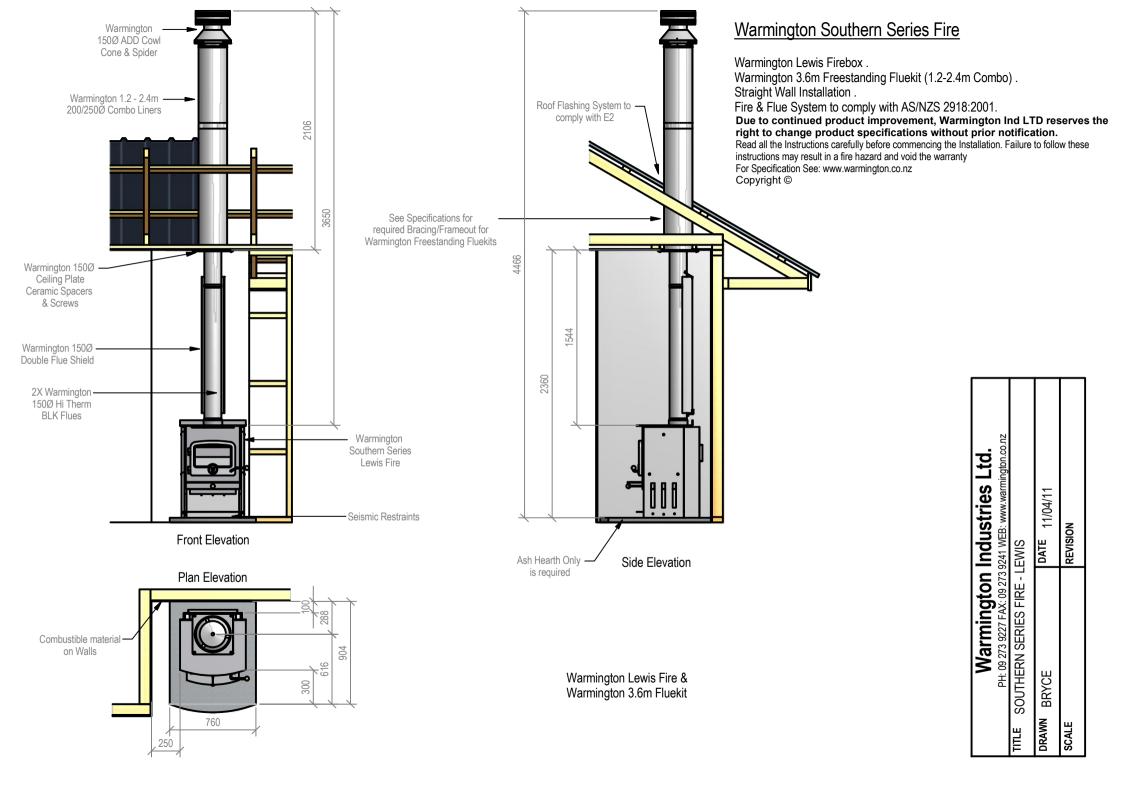

## Plan view

## Warmington Southern Series Fire

Warmington Lewis Firebox . Warmington 3.6m Freestanding Fluekit (1.2-2.4m Combo) .

Straight Wall Installation .

Fire & Flue System to comply with AS/NZS 2918:2001.

Due to continued product improvement, Warmington Ind LTD reserves the right to change product specifications without prior notification.

Read all the Instructions carefully before commencing the Installation. Failure to follow these instructions may result in a fire hazard and void the warranty

For Specification See: www.warmington.co.nz

Copyright ©

| PH: 09 273 9227 FAX: 09 273 9241 WEB: www.warmington.co.nz  TITLE SOUTHERN SERIES FIRE - LEWIS  DRAWN BRYCE  DATE 19/04/11 | Warmington                      | Warmington Industries Ltd.     |
|----------------------------------------------------------------------------------------------------------------------------|---------------------------------|--------------------------------|
| IN SERIES FIRE -                                                                                                           | PH: 09 273 9227 FAX: 09 273 9   | 1241 WEB: www.warmington.co.nz |
|                                                                                                                            | TITLE SOUTHERN SERIES FIRE - LE | EWIS                           |
|                                                                                                                            |                                 | <b>DATE</b> 19/04/11           |
| SCALE REVISION 02                                                                                                          |                                 | Revision 02                    |