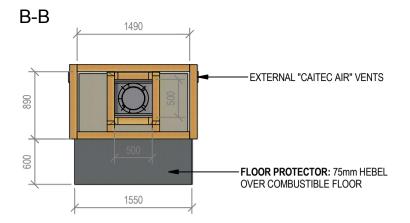

#### TF 1000 Block Enclosure - With Hebel

NOTE: Requires Hebel Enclosure

Fire. Flue System to Comply with ASNZS 2918:2001

Due to continued product improvement, Warmington Ind LTD reserves the right to change product specifications without prior notification.

03/05/11

BLOCK ENCLOSURE - WITH HEBEL

DRAWN

5

REVISION

Read all the Instructions carefully before commencing the Installation. Failure to follow these instructions may result in a fire hazard and void the warranty

For Specification See: www.warmington.co.nz

Copyright ©

\*Note: Combustibles include timber, adhesives, plastics, etc - refer to ASNZS 2918:2001