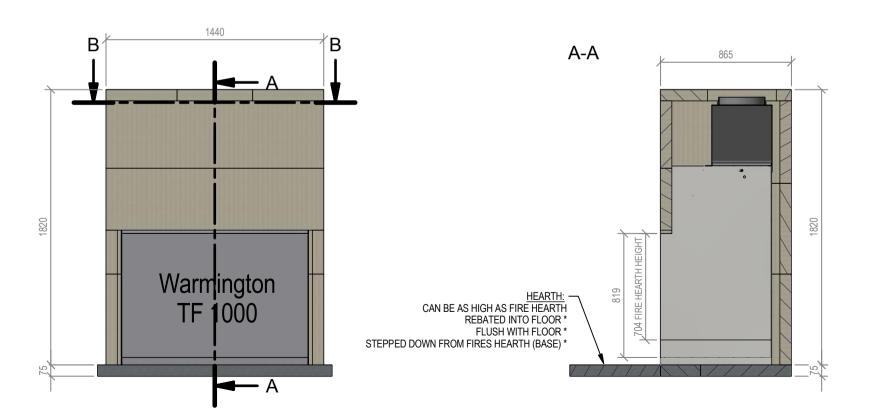

## A-A

#### TF 1000 Block Enclosure - No Hebel

Fire, Flue System to Comply with ASNZS 2918:2001

Due to continued product improvement, Warmington Ind LTD reserves the right to change product specifications without prior notification.

Read all the Instructions carefully before commencing the Installation. Failure to follow these instructions may result in a fire hazard and void the warranty For Specification See: www.warmington.co.nz
Copyright ©

\*Note: Combustibles include timber, adhesives, plastics, etc - refer to ASNZS 2918:2001

|       | Warmington Industries Ltd. PH: 09 273 9227 FAX: 09 273 9241 WEB: www.warmington.co.nz | Warmington Industries Ltd. 09 273 9227 FAX: 09 273 9241 WEB: www.warmington.cc | <b>d.</b><br>1.co.nz |
|-------|---------------------------------------------------------------------------------------|--------------------------------------------------------------------------------|----------------------|
| TITLE | TF 1000 BLOCK ENC                                                                     | TF 1000 BLOCK ENCLOSURE - NO HEBEL                                             |                      |
| DRAWN | ROBERT                                                                                | DATE                                                                           | 20/05/11             |
| SCALE | NOT TO SCALE                                                                          | REVISION                                                                       | 10                   |