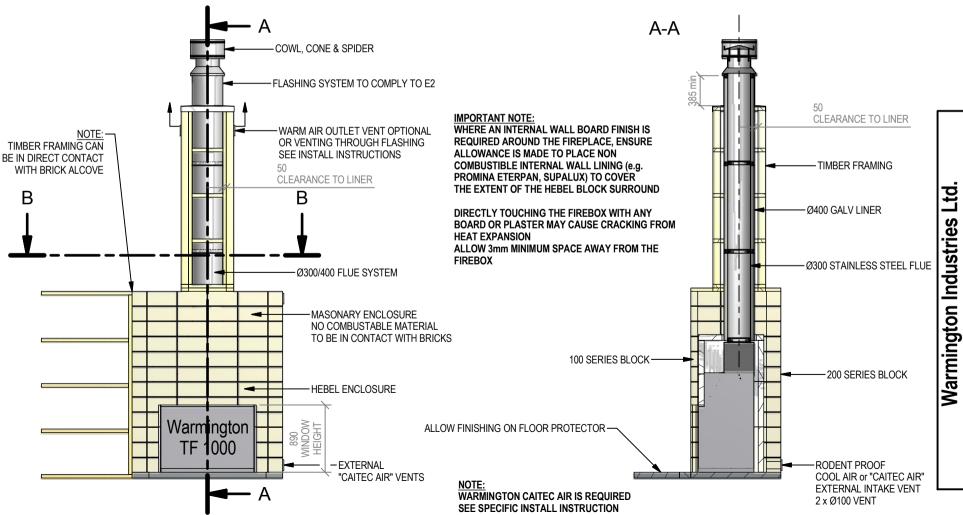

#### TF 1000 Block Enclosure - No Hebel

Fire, Flue System to Comply with ASNZS 2918:2001

Due to continued product improvement, Warmington Ind LTD reserves the right to change product specifications without prior notification.

Read all the Instructions carefully before commencing the Installation. Failure to follow these instructions may result in a fire hazard and void the warranty For Specification See: www.warmington.co.nz
Copyright ©

\*Note: Combustibles include timber, adhesives, plastics, etc - refer to ASNZS 2918:2001

|       | Warmington Industries Ltd. PH: 09 273 9227 FAX: 09 273 9241 WEB: www.warmington.co.nz | Warmington Industries Ltd. 09 273 9227 FAX: 09 273 9241 WEB: www.warmington.cc | <b>d.</b><br>1.co.nz |
|-------|---------------------------------------------------------------------------------------|--------------------------------------------------------------------------------|----------------------|
| TITLE | TF 1000 BLOCK ENC                                                                     | TF 1000 BLOCK ENCLOSURE - NO HEBEL                                             |                      |
| DRAWN | ROBERT                                                                                | DATE                                                                           | 20/05/11             |
| SCALE | NOT TO SCALE                                                                          | REVISION                                                                       | 10                   |