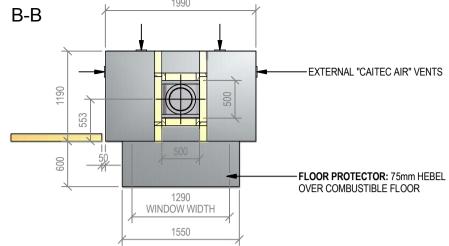

e warranty

For Specification See: www.warmington.co.nz

Copyright ©

\*Note: Combustibles include timber, adhesives, plastics, etc - refer to ASNZS 2918:2001



| TITLE DRAWN SCALE |
|-------------------|
|-------------------|



#### TF 1000 Timber Framing

NOTE: Requires Hebel Enclosure

Fire, Flue System to Comply with ASNZS 2918:2001

Due to continued product improvement, Warmington Ind LTD reserves the right to change product specifications without prior notification.

Read all the Instructions carefully before commencing the Installation. Failure to follow these instructions may result in a fire hazard and void the warranty

For Specification See: www.warmington.co.nz

Copyright ©

\*Note: Combustibles include timber, adhesives, plastics, etc - refer to ASNZS 2918:2001



## A-A





#### TF 1000 Block Enclosure - No Hebel

Fire, Flue System to Comply with ASNZS 2918:2001

Due to continued product improvement, Warmington Ind LTD reserves the right to change product specifications without prior notification.

Read all the Instructions carefully before commencing the Installation. Failure to follow these instructions may result in a fire hazard and void the warranty For Specification See: www.warmington.co.nz
Copyright ©

\*Note: Combustibles include timber, adhesives, plastics, etc - refer to ASNZS 2918:2001



|       | Warmington Industries Ltd. PH: 09 273 9227 FAX: 09 273 9241 WEB: www.warmington.co.nz | Warmington Industries Ltd. 09 273 9227 FAX: 09 273 9241 WEB: www.warmington.cc | <b>d.</b><br>1.co.nz |
|-------|--------------------------------------------------