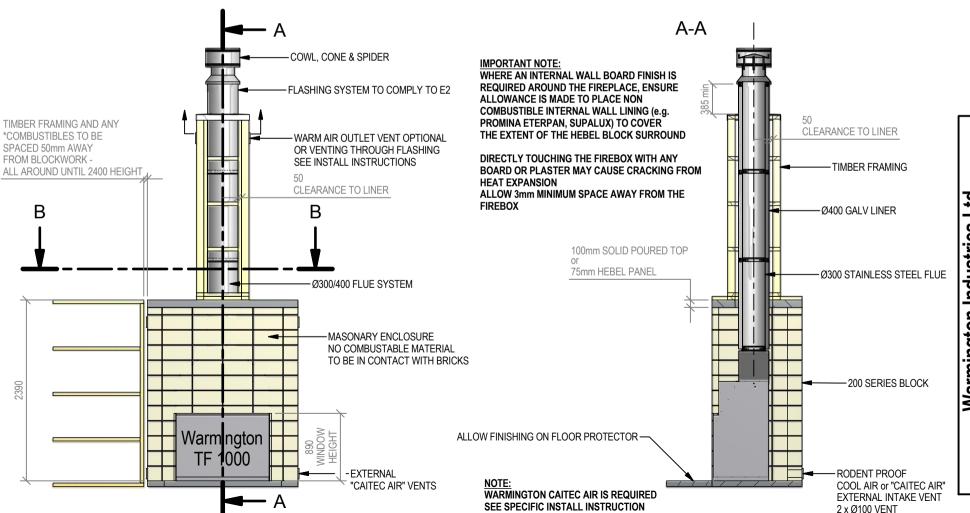

#### TF 1000 Block Enclosure - No Hebel

Fire, Flue System to Comply with ASNZS 2918:2001

Due to continued product improvement, Warmington Ind LTD reserves the right to change product specifications without prior notification.

Read all the Instructions carefully before commencing the Installation. Failure to follow these instructions may result in a fire hazard and void the warranty For Specification See: www.warmington.co.nz
Copyright ©

\*Note: Combustibles include timber, adhesives, plastics, etc - refer to ASNZS 2918:2001

|       | Warmington Industries Ltd. PH: 09 273 9227 FAX: 09 273 9241 WEB: www.warmington.co.nz | Warmington Industries Ltd. 09 273 9227 FAX: 09 273 9241 WEB: www.warmington.cc | <b>d.</b><br>1.co.nz |
|-------|---------------------------------------------------------------------------------------|--------------------------------------------------------------------------------|----------------------|
| TITLE | TF 1000 BLOCK ENC                                                                     | TF 1000 BLOCK ENCLOSURE - NO HEBEL                                             |                      |
| DRAWN | ROBERT                                                                                | DATE                                                                           | 20/05/11             |
| SCALE | NOT TO SCALE                                                                          | REVISION                                                                       | 10                   |