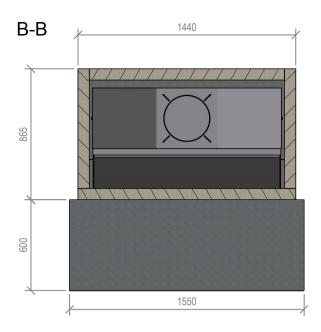

#### TF 1000 Block Enclosure - No Hebel

Fire, Flue System to Comply with ASNZS 2918:2001

Due to continued product improvement, Warmington Ind LTD reserves the right to change product specifications without prior notification.

Read all the Instructions carefully before commencing the Installation. Failure to follow these instructions may result in a fire hazard and void the warranty For Specification See: www.warmington.co.nz
Copyright ©

\*Note: Combustibles include timber, adhesives, plastics, etc - refer to ASNZS 2918:2001

|       | Warmington Industries Ltd. PH: 09 273 9227 FAX: 09 273 9241 WEB: www.warmington.co.nz | Warmington Industries Ltd. 09 273 9227 FAX: 09 273 9241 WEB: www.warmington.cc | <b>d.</b><br>1.co.nz |
|-------|---------------------------------------------------------------------------------------|--------------------------------------------------------------------------------|----------------------|
| TITLE | TF 1000 BLOCK ENC                                                                     | TF 1000 BLOCK ENCLOSURE - NO HEBEL                                             |                      |
| DRAWN | ROBERT                                                                                | DATE                                                                           | 20/05/11             |
| SCALE | NOT TO SCALE                                                                          | REVISION                                                                       | 10                   |