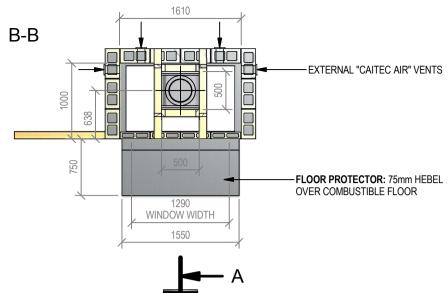

#### TF 1000 Block Enclosure - With Hebel

NOTE: Requires Hebel Enclosure

Fire. Flue System to Comply with ASNZS 2918:2001

Due to continued product improvement, Warmington Ind LTD reserves the right to change product specifications without prior notification.

03/05/11

BLOCK ENCLOSURE - WITH HEBEL

DRAWN

5

REVISION

Read all the Instructions carefully before commencing the Installation. Failure to follow these instructions may result in a fire hazard and void the warranty

For Specification See: www.warmington.co.nz

Copyright ©

\*Note: Combustibles include timber, adhesives, plastics, etc - refer to ASNZS 2918:2001