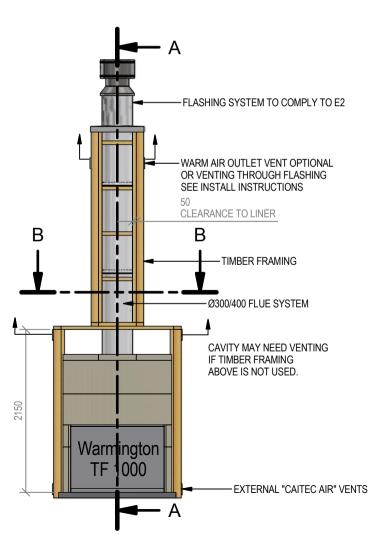

#### TF 1000 Timber Framing

NOTE: Requires Hebel Enclosure

Fire, Flue System to Comply with ASNZS 2918:2001

Due to continued product improvement, Warmington Ind LTD reserves the right to change product specifications without prior notification.

Read all the Instructions carefully before commencing the Installation. Failure to follow these instructions may result in a fire hazard and void the warranty

For Specification See: www.warmington.co.nz

Copyright ©

\*Note: Combustibles include timber, adhesives, plastics, etc - refer to ASNZS 2918:2001