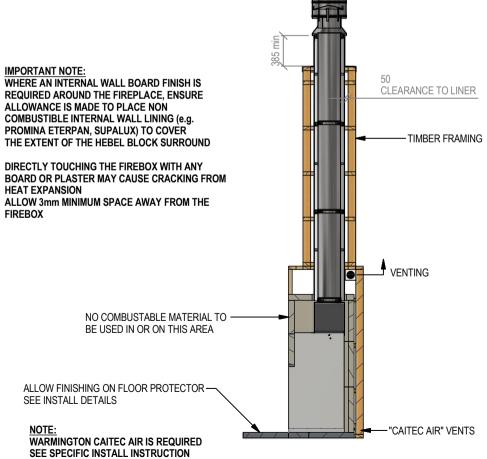

#### TF 1000 Timber Framing

NOTE: Requires Hebel Enclosure

Fire, Flue System to Comply with ASNZS 2918:2001

Due to continued product improvement, Warmington Ind LTD reserves the right to change product specifications without prior notification.

Read all the Instructions carefully before commencing the Installation. Failure to follow these instructions may result in a fire hazard and void the warranty

For Specification See: www.warmington.co.nz

Copyright ©

\*Note: Combustibles include timber, adhesives, plastics, etc - refer to ASNZS 2918:2001

Copyright ©

\*Note: Combustibles include timber, adhesives, plastics, etc - refer to ASNZS 2918:2001

| TITLE DRAWN SCALE |
|-------------------|
|-------------------|