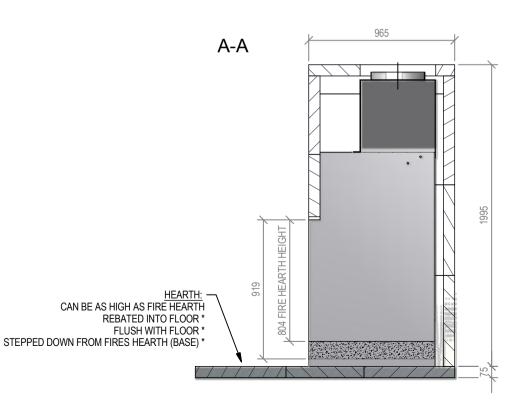

Copyright ©

\*Note: Combustibles include timber, adhesives, plastics, etc - refer to ASNZS 2918:2001

A-A

|       | Warmington Industries Ltd. | Industrie              | ss Ltd.                               |
|-------|----------------------------|------------------------|---------------------------------------|
| TITLE | TF 1200 TIME               | TF 1200 TIMBER FRAMING | 1 1 1 1 1 1 1 1 1 1 1 1 1 1 1 1 1 1 1 |
| DRAWN | ROBERT                     | DATE                   | 28/04/11                              |
| SCALE | NOT TO SCALE               | REVISION               | 01                                    |