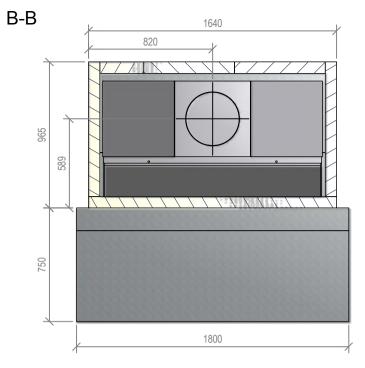

### TF 1200 Firebox and Hebel Enclosure

NOTE: Requires Hebel Enclosure

Fire, Flue System to Comply with ASNZS 2918:2001

Due to continued product improvement, Warmington Ind LTD reserves the right to change product specifications without prior notification.

Copyright ©

\*Note: Combustibles include timber, adhesives, plastics, etc - refer to ASNZS 2918:2001

|       | Warmington Industries Ltd. PH: 09 273 9227 FAX: 09 273 9241 WEB: www.warmington.co.nz | Industrie<br>3241 WEB: www.v | <b>S Ltd.</b><br>/armington.co.nz |
|-------|---------------------------------------------------------------------------------------|------------------------------|-----------------------------------|
| TITLE | TF 1200 FIREBOX AND HEBEL ENCLOSURE                                                   | D HEBEL ENCLO                | SURE                              |
| DRAWN | ROBERT                                                                                | DATE                         | 28/04/11                          |
| SCALE | NOT TO SCALE                                                                          | REVISION                     | 01                                |