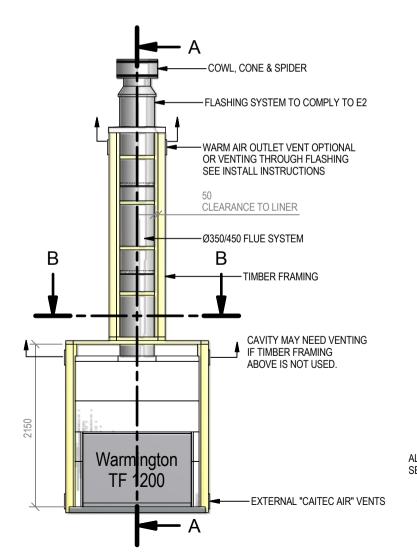

### TF 1200 Firebox and Hebel Enclosure

NOTE: Requires Hebel Enclosure

Fire, Flue System to Comply with ASNZS 2918:2001

Due to continued product improvement, Warmington Ind LTD reserves the right to change product specifications without prior notification.

Read all the Instructions carefully before commencing the Installation. Failure to follow these

instructions may result in a fire hazard and void the warranty

For Specification See: www.warmington.co.nz

Copyright ©

\*Note: Combustibles include timber, adhesives, plastics, etc - refer to ASNZS 2918:2001

|       | Warmington Industries Ltd. PH: 09 273 9227 FAX: 09 273 9241 WEB: www.warmington.co.nz | Industrie<br>3241 WEB: www.v | <b>S Ltd.</b><br>/armington.co.nz |
|-------|---------------------------------------------------------------------------------------|------------------------------|-----------------------------------|
| TITLE | TF 1200 FIREBOX AND HEBEL ENCLOSURE                                                   | D HEBEL ENCLO                | SURE                              |
| DRAWN | ROBERT                                                                                | DATE                         | 28/04/11                          |
| SCALE | NOT TO SCALE                                                                          | REVISION                     | 01                                |