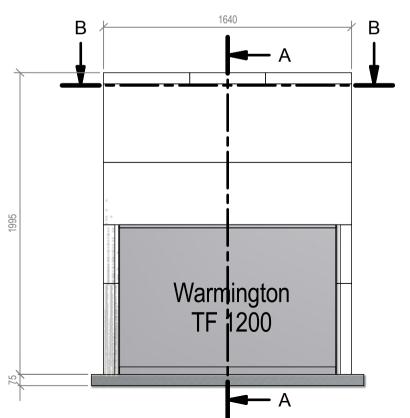

## TF 1200 Timber Framing

NOTE: Requires Hebel Enclosure

Fire, Flue System to Comply with ASNZS 2918:2001

Due to continued product improvement, Warmington Ind LTD reserves the right to change product specifications without prior notification.

Copyright ©

\*Note: Combustibles include timber, adhesives, plastics, etc - refer to ASNZS 2918:2001

A-A

|       | Warmington Industries Ltd. | Industrie              | ss Ltd.                               |
|-------|----------------------------|------------------------|---------------------------------------|
| TITLE | TF 1200 TIME               | TF 1200 TIMBER FRAMING | 1 1 1 1 1 1 1 1 1 1 1 1 1 1 1 1 1 1 1 |
| DRAWN | ROBERT                     | DATE                   | 28/04/11                              |
| SCALE | NOT TO SCALE               | REVISION               | 01                                    |