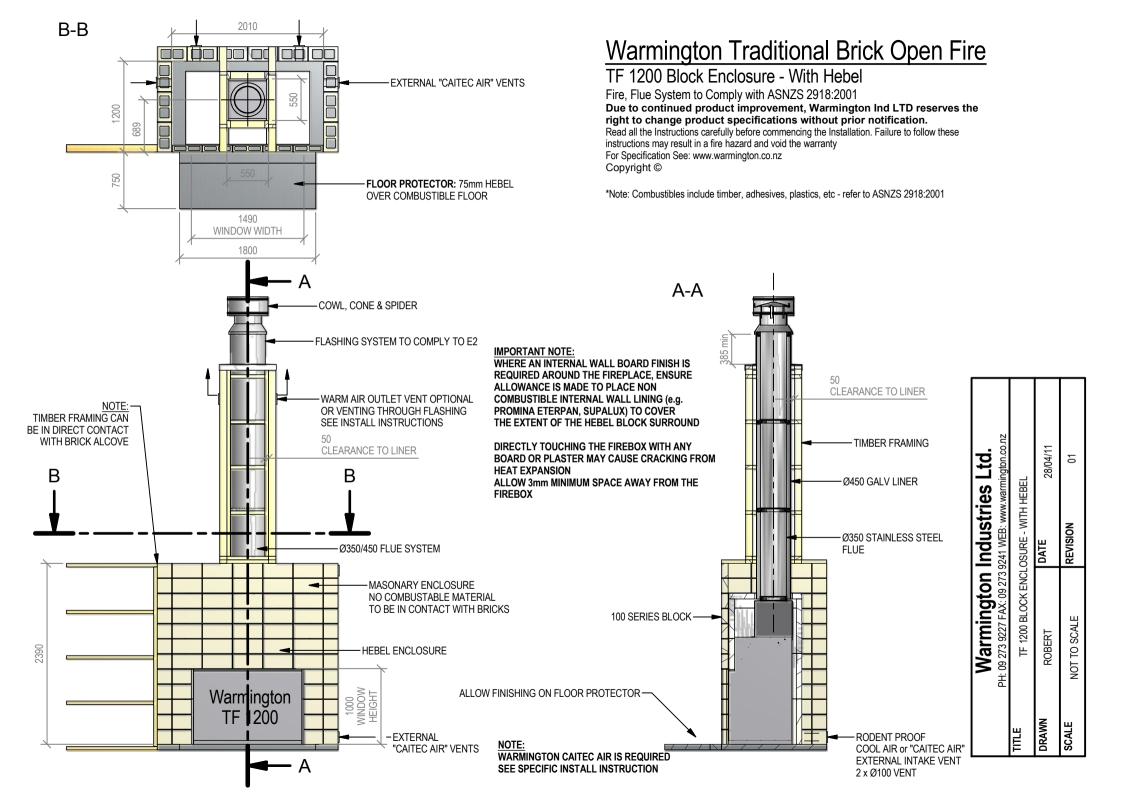

# B-B EXTERNAL "CAITEC AIR" VENTS FLOOR PROTECTOR: 75mm HEBEL OVER COMBUSTIBLE FLOOR WINDOW WIDTH 1800 COWL, CONE & SPIDER