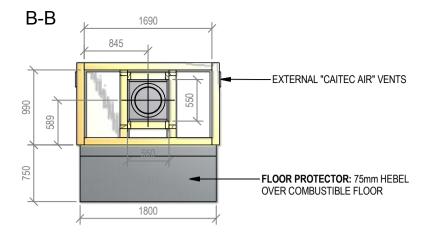

# B-B EXTERNAL "CAITEC AIR" VENTS FLOOR PROTECTOR: 75mm HEBEL OVER COMBUSTIBLE FLOOR WINDOW WIDTH 1800 COWL, CONE & SPIDER