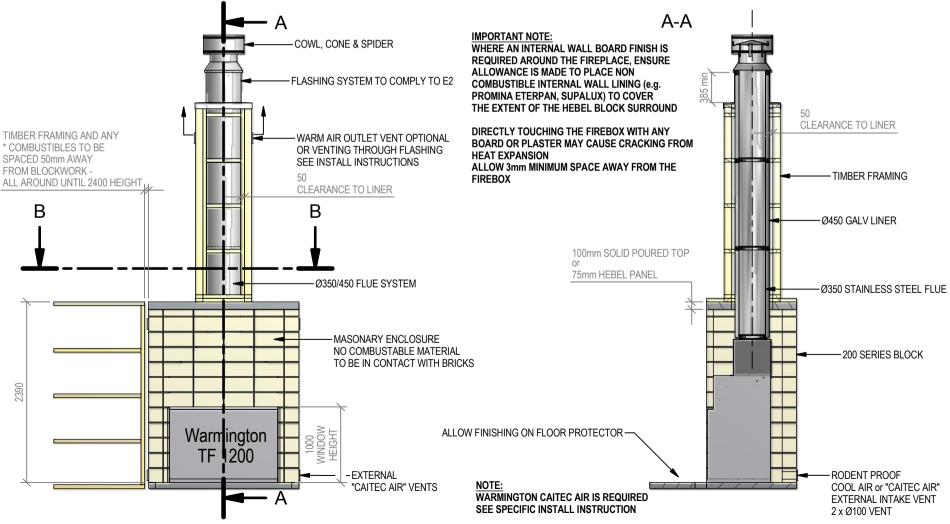

### TF 1200 Block Enclosure - No Hebel

Fire, Flue System to Comply with ASNZS 2918:2001

Due to continued product improvement, Warmington Ind LTD reserves the right to change product specifications without prior notification.

Read all the Instructions carefully before commencing the Installation. Failure to follow these instructions may result in a fire hazard and void the warranty

For Specification See: www.warmington.co.nz

Copyright ©

\*Note: Combustibles include timber, adhesives, plastics, etc - refer to ASNZS 2918:2001

20/05/11

Warmington Industries

1200 BLOCK ENCLOSURE - NO HEBEL

DRAWN SCALE

5

REVISION