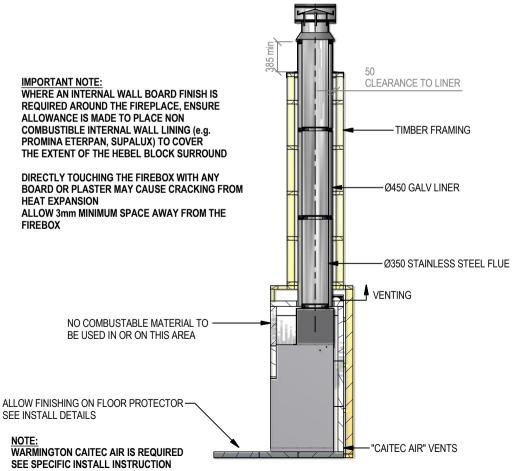

## TF 1200 Timber Framing

NOTE: Requires Hebel Enclosure

Fire, Flue System to Comply with ASNZS 2918:2001

Due to continued product improvement, Warmington Ind LTD reserves the right to change product specifications without prior notification.

Read all the Instructions carefully before commencing the Installation. Failure to follow these instructions may result in a fire hazard and void the warranty

For Specification See: www.warmington.co.nz

Copyright ©

\*Note: Combustibles include timber, adhesives, plastics, etc - refer to ASNZS 2918:2001

A-A

|       | Warmington Industries Ltd. | Industrie              | ss Ltd.                               |
|-------|----------------------------|------------------------|---------------------------------------|
| TITLE | TF 1200 TIME               | TF 1200 TIMBER FRAMING | 1 1 1 1 1 1 1 1 1 1 1 1 1 1 1 1 1 1 1 |
| DRAWN | ROBERT                     | DATE                   | 28/04/11                              |
| SCALE | NOT TO SCALE               | REVISION               | 01                                    |