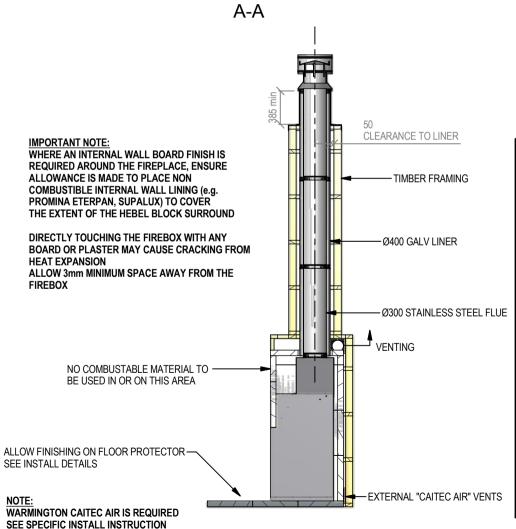

### TF 1500 Timber Framing

NOTE: Requires Hebel Enclosure

Fire, Flue System to Comply with ASNZS 2918:2001

Due to continued product improvement, Warmington Ind LTD reserves the right to change product specifications without prior notification.

Read all the Instructions carefully before commencing the Installation. Failure to follow these instructions may result in a fire hazard and void the warranty

For Specification See: www.warmington.co.nz

Copyright ©

\*Note: Combustibles include timber, adhesives, plastics, etc - refer to ASNZS 2918:2001

| i E   | Warmington Industries Ltd. PH: 09 273 9227 FAX: 09 273 9241 WEB: www.warmington.co.nz | Industries<br>9241 WEB: www.we | S Ltd.<br>mington.co.nz |
|-------|---------------------------------------------------------------------------------------|--------------------------------|-------------------------|
| RAWN  | TF 1500 TIMB<br>ROBERT                                                                | TF 1500 TIMBER FRAMING  DATE   | 20/05/11                |
| SCALE | NOT TO SCALE                                                                          | REVISION                       | 01                      |