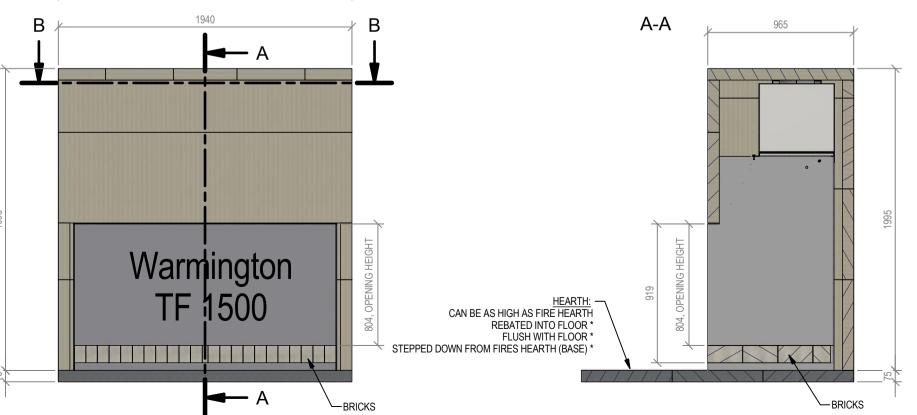

# B-B 1990 872 FLOOR PROTECTOR: 75mm HEBEL OVER COMBUSTIBLE FLOOR

## COWL, CONE & SPIDER FLASHING SYSTEM TO COMPLY TO E2 WARM AIR OUTLET VENT OPTIONAL OR VENTING THROUGH FLASHING SEE INSTALL INSTRUCTIONS CLEARANCE TO LINER В В TIMBER FRAMING -Ø300/400 FLUE SYSTEM CAVITY MAY NEED VENTING IF TIMBER FRAMING ABOVE IS NOT USED Warmington TF 1500 EXTERNAL "CAITEC AIR" VENTS