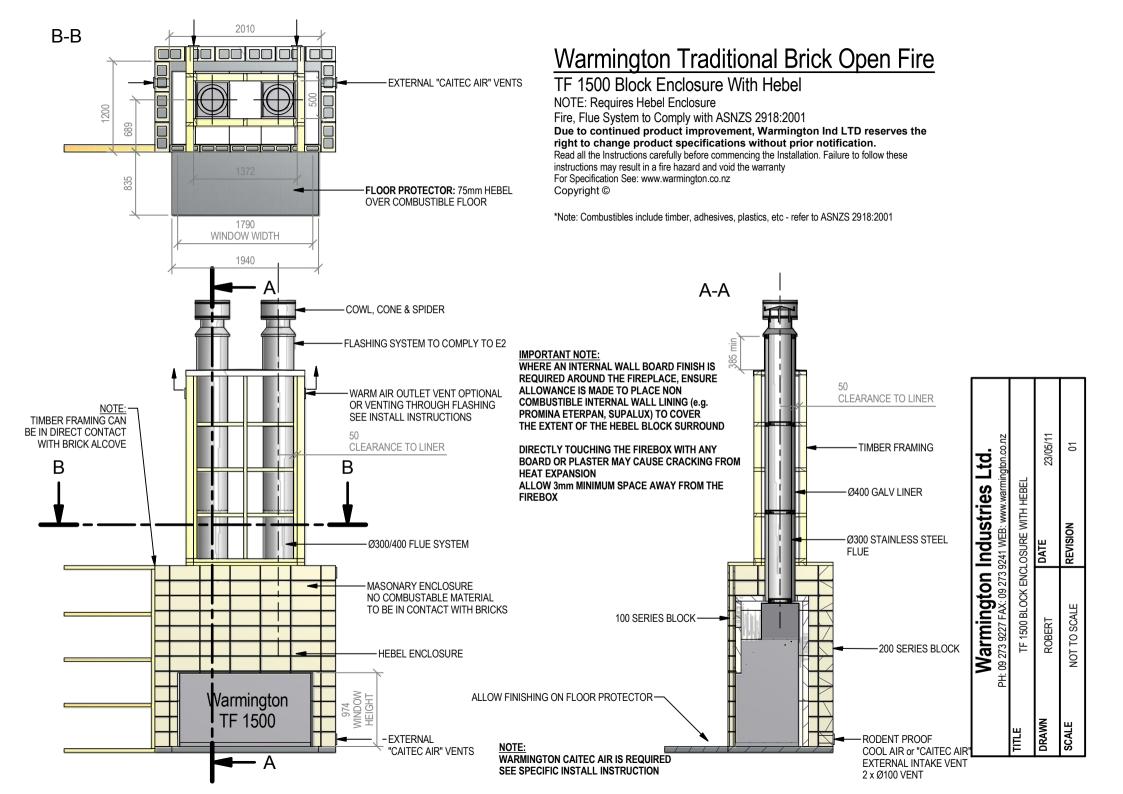

### Warmington Traditional Brick Open Fire

### TF 1500 Timber Framing

NOTE: Requires Hebel Enclosure

Fire, Flue System to Comply with ASNZS 2918:2001

Due to continued product improvement, Warmington Ind LTD reserves the right to change product specifications without prior notification.

Read all the Instructions carefully before commencing the Installation. Failure to follow these instructions may result in a fire hazard and void the warranty

For Specification See: www.warmington.co.nz

Copyright ©

\*Note: Combustibles include timber, adhesives, plastics, etc - refer to ASNZS 2918:2001

| i E   | Warmington Industries Ltd. PH: 09 273 9227 FAX: 09 273 9241 WEB: www.warmington.co.nz | Industries<br>9241 WEB: www.we | S Ltd.<br>mington.co.nz |
|-------|---------------------------------------------------------------------------------------|--------------------------------|-------------------------|
| RAWN  | TF 1500 TIMB<br>ROBERT                                                                | TF 1500 TIMBER FRAMING  DATE   | 20/05/11                |
| SCALE | NOT TO SCALE                                                                          | REVISION                       | 01                      |