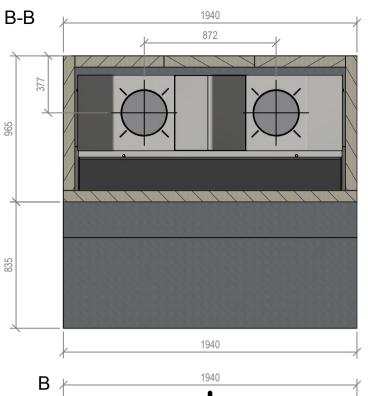

# Warmington Traditional Brick Open Fire TF 1500 Firebox and Hebel Enclosure

NOTE: Requires Hebel Enclosure

Fire, Flue System to Comply with ASNZS 2918:2001

Due to continued product improvement, Warmington Ind LTD reserves the right to change product specifications without prior notification.
Read all the Instructions carefully before commencing the Installation. Failure to follow these

instructions may result in a fire hazard and void the warranty

For Specification See: www.warmington.co.nz

Copyright ©

\*Note: Combustibles include timber, adhesives, plastics, etc - refer to ASNZS 2918:2001

|       | Warmington Industries Ltd. PH: 09 273 9227 FAX: 09 273 9241 WEB: www.warmington.co.nz | Industries L<br>9241 WEB: www.warming | <b>.td.</b><br>gton.co.nz |
|-------|---------------------------------------------------------------------------------------|---------------------------------------|---------------------------|
| TITLE | TF 1500 FIREBOX AND HEBEL ENCLOSURE                                                   | HEBEL ENCLOSURE                       |                           |
| DRAWN | EMLYN                                                                                 | DATE                                  | 31/05/17                  |
| SCALE | NOT TO SCALE                                                                          | REVISION                              | 02                        |