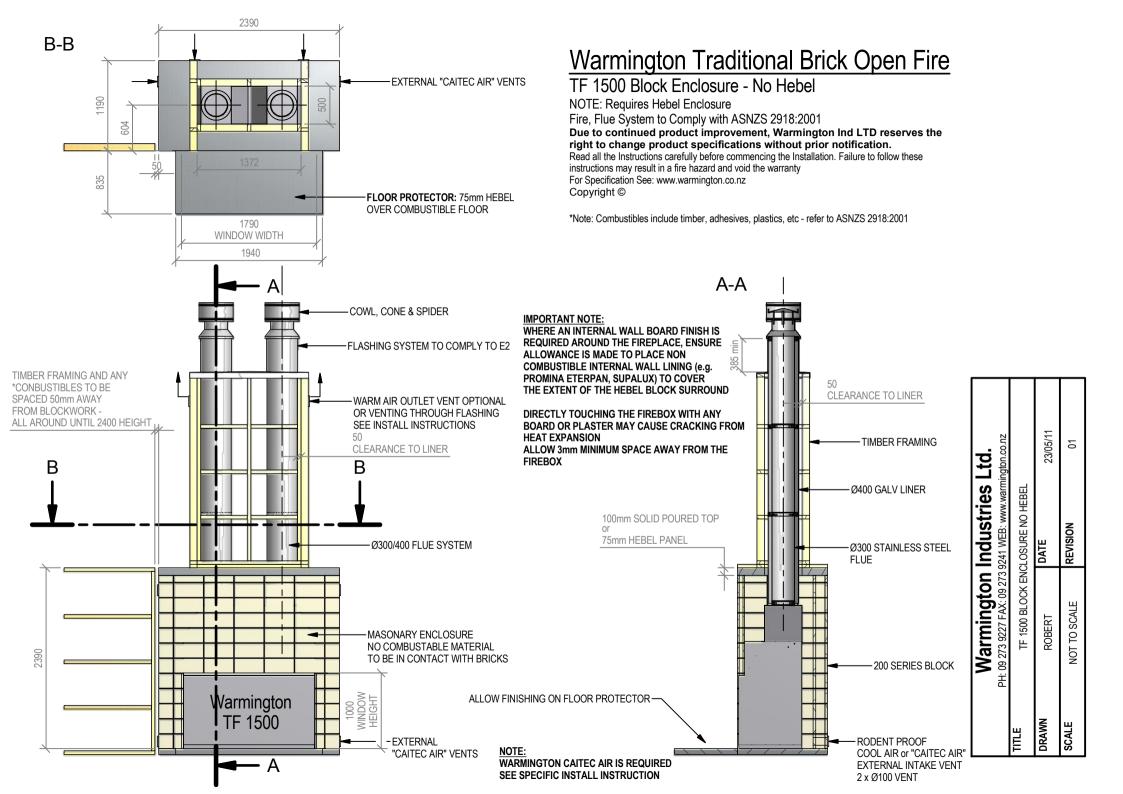

# Warmington Traditional Brick Open Fire TF 1500 Firebox and Hebel Enclosure

NOTE: Requires Hebel Enclosure

Fire, Flue System to Comply with ASNZS 2918:2001

Due to continued product improvement, Warmington Ind LTD reserves the right to change product specifications without prior notification.
Read all the Instructions carefully before commencing the Installation. Failure to follow these

instructions may result in a fire hazard and void the warranty

For Specification See: www.warmington.co.nz

Copyright ©

\*Note: Combustibles include timber, adhesives, plastics, etc - refer to ASNZS 2918:2001

|       | Warmington Industries Ltd. PH: 09 273 9227 FAX: 09 273 9241 WEB: www.warmington.co.nz | Industries L<br>9241 WEB: www.warming | <b>.td.</b><br>gton.co.nz |
|-------|---------------------------------------------------------------------------------------|---------------------------------------|---------------------------|
| TITLE | TF 1500 FIREBOX AND HEBEL ENCLOSURE                                                   | HEBEL ENCLOSURE                       |                           |
| DRAWN | EMLYN                                                                                 | DATE                                  | 31/05/17                  |
| SCALE | NOT TO SCALE                                                                          | REVISION                              | 02                        |

# B-B 1990 872 FLOOR PROTECTOR: 75mm HEBEL OVER COMBUSTIBLE FLOOR

## COWL, CONE & SPIDER FLASHING SYSTEM TO COMPLY TO E2 WARM AIR OUTLET VENT OPTIONAL OR VENTING THROUGH FLASHING SEE INSTALL INSTRUCTIONS CLEARANCE TO LINER В В TIMBER FRAMING -Ø300/400 FLUE SYSTEM CAVITY MAY NEED VENTING IF TIMBER FRAMING ABOVE IS NOT USED Warmington TF 1500 EXTERNAL "CAITEC AIR" VENTS

### TF 1500 Timber Framing

NOTE: Requires Hebel Enclosure

Fire, Flue System to Comply with ASNZS 2918:2001

Due to continued product improvement, Warmington Ind LTD reserves the right to change product specifications without prior notification.

Read all the Instructions carefully before commencing the Installation. Failure to follow these instructions may result in a fire hazard and void the warranty

For Specification See: www.warmington.co.nz

Copyright ©

\*Note: Combustibles include timber, adhesives, plastics, etc - refer to ASNZS 2918:2001

| i E   | Warmington Industries Ltd. PH: 09 273 9227 FAX: 09 273 9241 WEB: www.warmington.co.nz | Industries<br>9241 WEB: www.we | S Ltd.<br>mington.co.nz |
|-------|---------------------------------------------------------------------------------------|--------------------------------|-------------------------|
| RAWN  | TF 1500 TIMB<br>ROBERT                                                                | TF 1500 TIMBER FRAMING  DATE   | 20/05/11                |
| SCALE | NOT TO SCALE                                                                          | REVISION                       | 01                      |