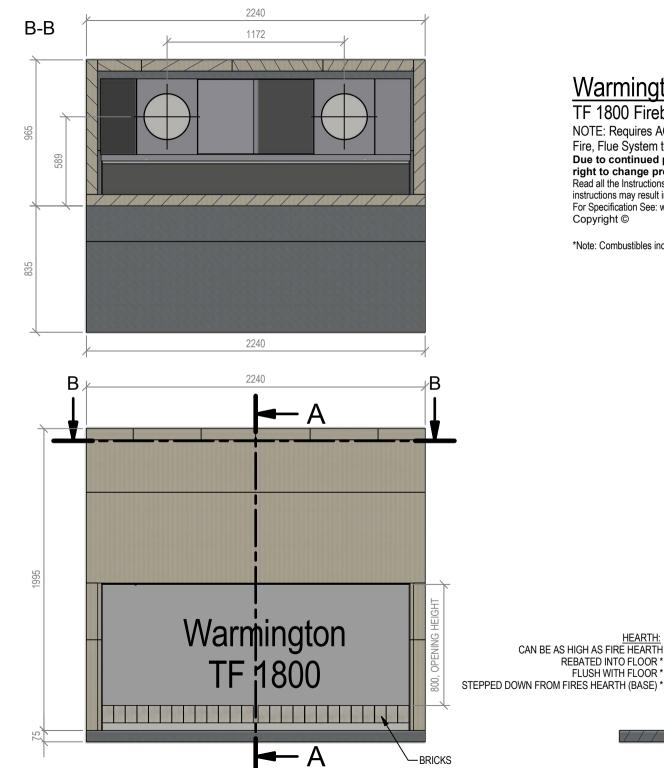

## Warmington Traditional Brick Open Fire

TF 1800 Firebox and ACC Enclosure

NOTE: Requires ACC Enclosure

Fire, Flue System to Comply with ASNZS 2918:2001

Due to continued product improvement, Warmington Ind LTD reserves the right to change product specifications without prior notification. Read all the Instructions carefully before commencing the Installation. Failure to follow these instructions may result in a fire hazard and void the warranty For Specification See: www.warmington.co.nz

\*Note: Combustibles include timber, adhesives, plastics, etc - refer to ASNZS 2918:2001

20/08/15

5

REVISION

**VOT TO SCALE** 

ROBERT

DRAWN SCALE

TITLE

8

09 273 9241 WEB: www.warmington.

PH: 09 273 9227 FA

TF 1800 FIREBOX AND ACC ENCLOSURE

DATE