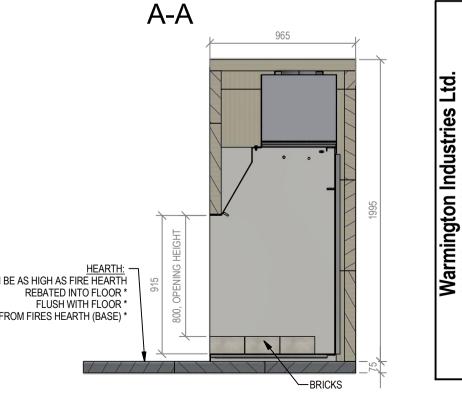

## Warmington Traditional Brick Open Fire

TF 1800 Firebox and ACC Enclosure

NOTE: Requires ACC Enclosure

Fire, Flue System to Comply with ASNZS 2918:2001

Due to continued product improvement, Warmington Ind LTD reserves the right to change product specifications without prior notification. Read all the Instructions carefully before commencing the Installation. Failure to follow these instructions may result in a fire hazard and void the warranty For Specification See: www.warmington.co.nz

\*Note: Combustibles include timber, adhesives, plastics, etc - refer to ASNZS 2918:2001

20/08/15

5

REVISION

**VOT TO SCALE** 

ROBERT

DRAWN SCALE

TITLE

8

09 273 9241 WEB: www.warmington.

PH: 09 273 9227 FA

TF 1800 FIREBOX AND ACC ENCLOSURE

DATE