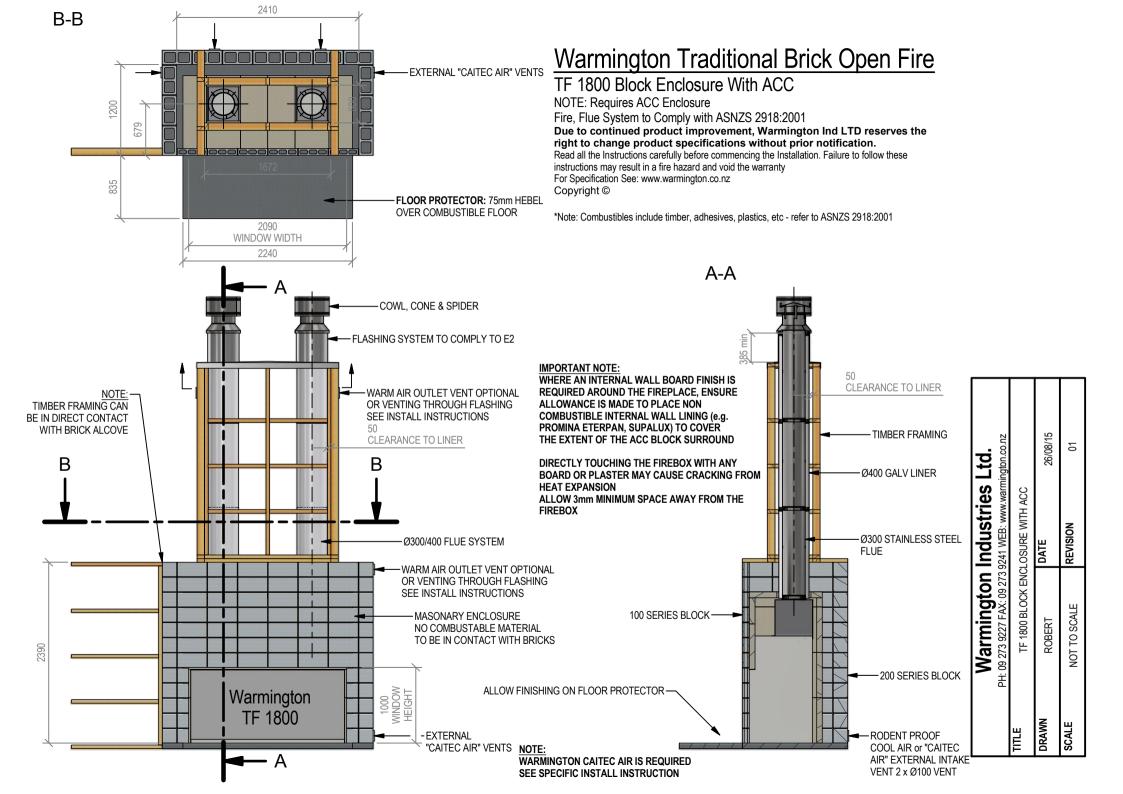

## Warmington Traditional Brick Open Fire

TF 1800 Firebox and ACC Enclosure

NOTE: Requires ACC Enclosure

Fire, Flue System to Comply with ASNZS 2918:2001

Due to continued product improvement, Warmington Ind LTD reserves the right to change product specifications without prior notification. Read all the Instructions carefully before commencing the Installation. Failure to follow these instructions may result in a fire hazard and void the warranty For Specification See: www.warmington.co.nz

\*Note: Combustibles include timber, adhesives, plastics, etc - refer to ASNZS 2918:2001

20/08/15

5

REVISION

**VOT TO SCALE** 

ROBERT

DRAWN SCALE

TITLE

8

09 273 9241 WEB: www.warmington.

PH: 09 273 9227 FA

TF 1800 FIREBOX AND ACC ENCLOSURE

DATE