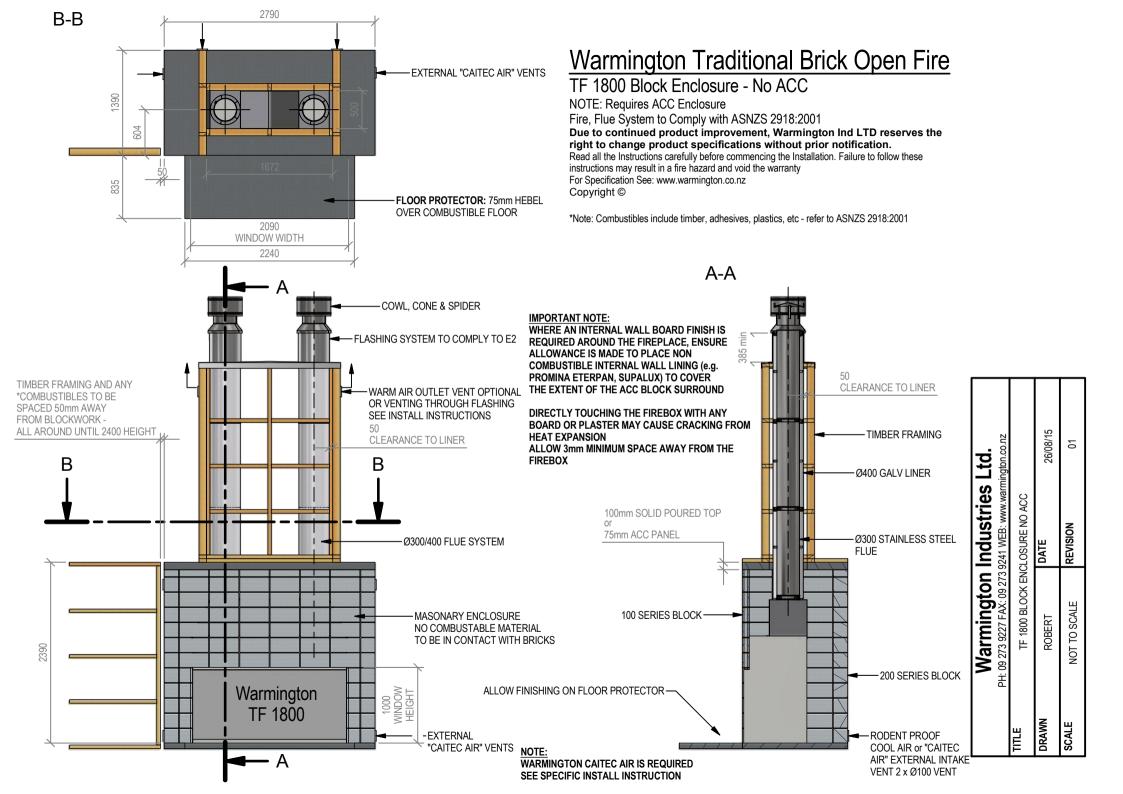

## Warmington Traditional Brick Open Fire

TF 1800 Firebox and ACC Enclosure

NOTE: Requires ACC Enclosure

Fire, Flue System to Comply with ASNZS 2918:2001

Due to continued product improvement, Warmington Ind LTD reserves the right to change product specifications without prior notification. Read all the Instructions carefully before commencing the Installation. Failure to follow these instructions may result in a fire hazard and void the warranty For Specification See: www.warmington.co.nz

\*Note: Combustibles include timber, adhesives, plastics, etc - refer to ASNZS 2918:2001

20/08/15

5

REVISION

**VOT TO SCALE** 

ROBERT

DRAWN SCALE

TITLE

8

09 273 9241 WEB: www.warmington.

PH: 09 273 9227 FA

TF 1800 FIREBOX AND ACC ENCLOSURE

DATE