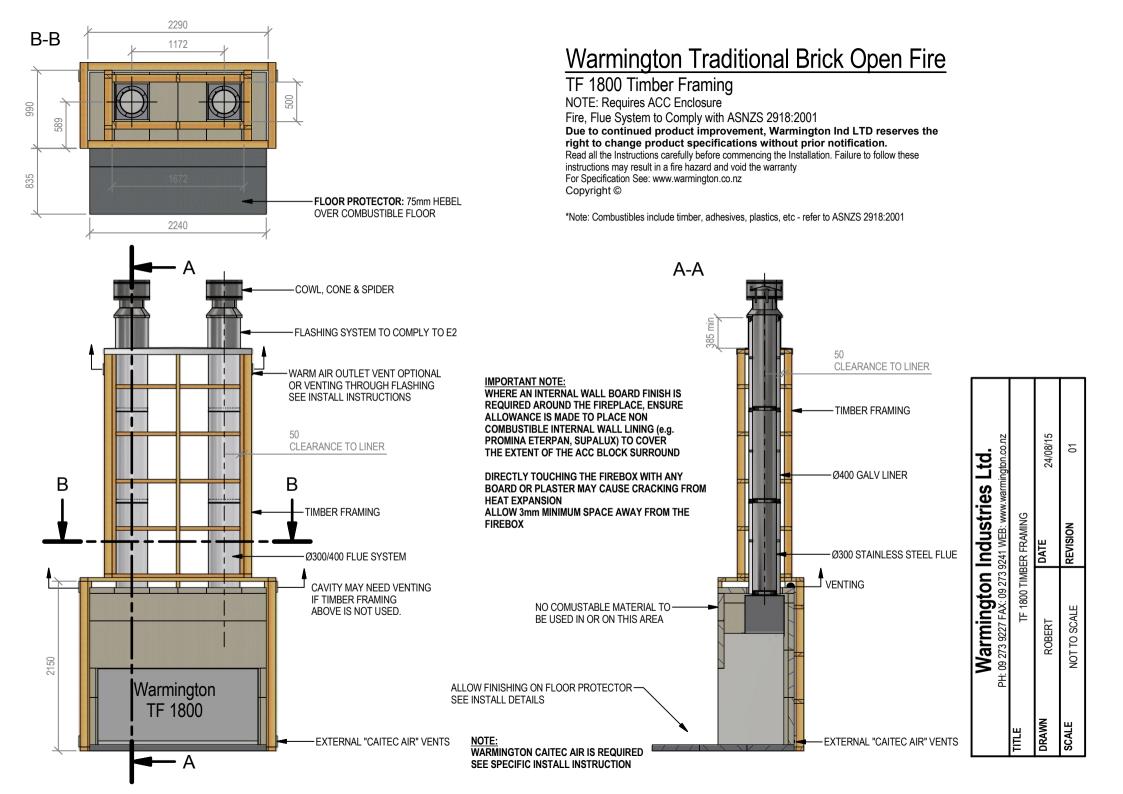

## Warmington Traditional Brick Open Fire

TF 1800 Firebox and ACC Enclosure

NOTE: Requires ACC Enclosure

Fire, Flue System to Comply with ASNZS 2918:2001

Due to continued product improvement, Warmington Ind LTD reserves the right to change product specifications without prior notification. Read all the Instructions carefully before commencing the Installation. Failure to follow these instructions may result in a fire hazard and void the warranty For Specification See: www.warmington.co.nz

\*Note: Combustibles include timber, adhesives, plastics, etc - refer to ASNZS 2918:2001

20/08/15

5

REVISION

**VOT TO SCALE** 

ROBERT

DRAWN SCALE

TITLE

8

09 273 9241 WEB: www.warmington.

PH: 09 273 9227 FA

TF 1800 FIREBOX AND ACC ENCLOSURE

DATE