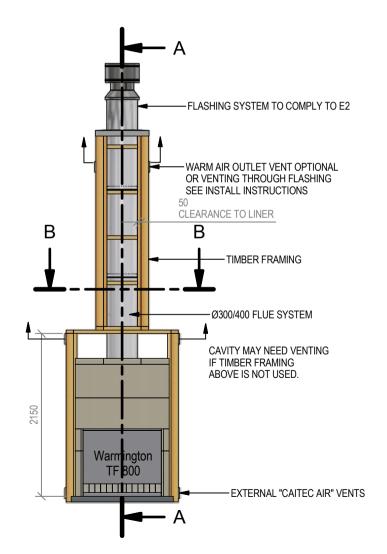

# Warmington Traditional Brick Open Fire

## TF 800 Timber Framing

NOTE: Requires Hebel Enclosure

Fire, Flue System to Comply with ASNZS 2918:2001

Due to continued product improvement, Warmington Ind LTD reserves the right to change product specifications without prior notification.

Read all the Instructions carefully before commencing the Installation. Failure to follow these instructions may result in a fire hazard and void the warranty

For Specification See: www.warmington.co.nz

Copyright ©

|       | Warmington Industries Ltd. PH: 09 273 9227 FAX: 09 273 9241 WEB: www.warmington.co.nz | <b>Warmington InduStries Ltd.</b><br>09 273 9227 FAX: 09 273 9241 WEB: www.warmington.cc | •<br>:0.nz |
|-------|---------------------------------------------------------------------------------------|------------------------------------------------------------------------------------------|------------|
| TITLE | TF 800 TIMBER FRAMING                                                                 | :R FRAMING                                                                               |            |
| DRAWN | ROBERT                                                                                | <b>DATE</b> 10/03/17                                                                     | 71/2       |
| SCALE | NOT TO SCALE                                                                          | REVISION 02                                                                              | 2          |