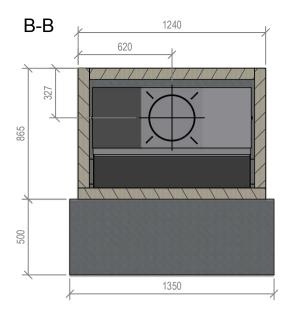

# Warmington Traditional Brick Open Fire

## TF 800 Firebox and Hebel Enclosure

NOTE: Requires Hebel Enclosure

Fire, Flue System to Comply with ASNZS 2918:2001

Due to continued product improvement, Warmington Ind LTD reserves the right to change product specifications without prior notification.

Read all the Instructions carefully before commencing the Installation. Failure to follow these instructions may result in a fire hazard and void the warranty For Specification See: www.warmington.co.nz

Copyright ©

|       | Warmington Industries Ltd.                                 | <b>Industries</b>                  | Ltd.          |
|-------|------------------------------------------------------------|------------------------------------|---------------|
|       | PH: 09 273 9227 FAX: 09 273 9241 WEB: www.warmington.co.nz | 9241 WEB: www.warn                 | nington.co.nz |
| TITLE | TF 800 FIREBOX AN                                          | TF 800 FIREBOX AND HEBEL ENCLOSURE | RE            |
| DRAWN | EMLYN                                                      | DATE                               | 01/06/17      |
| SCALE | NOT TO SCALE                                               | REVISION                           | 02            |