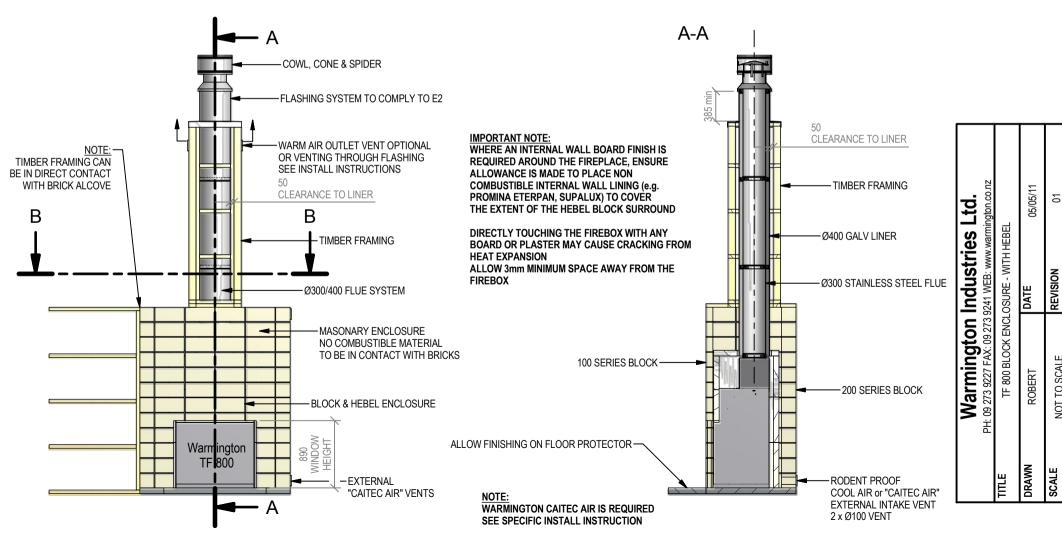

## TF 800 Block Enclosure - With Hebel

NOTE: Requires Hebel Enclosure

Fire, Flue System to Comply with ASNZS 2918:2001

Due to continued product improvement, Warmington Ind LTD reserves the right to change product specifications without prior notification.

Read all the Instructions carefully before commencing the Installation. Failure to follow these instructions may result in a fire hazard and void the warranty

For Specification See: www.warmington.co.nz

Copyright ©