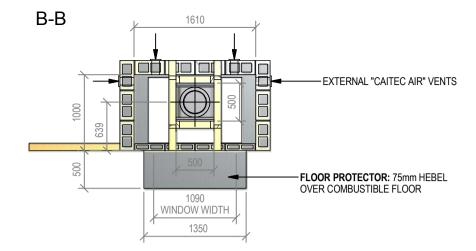

# B-B EXTERNAL "CAITEC AIR" VENTS FLOOR PROTECTOR: 75mm HEBEL OVER COMBUSTIBLE FLOOR