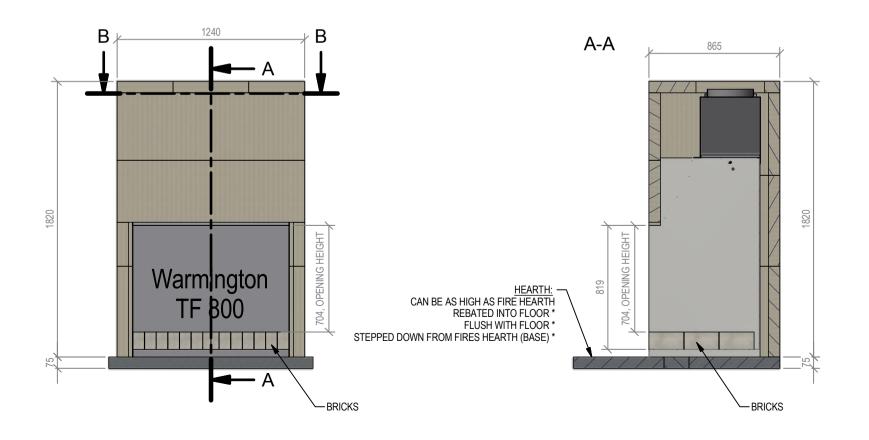

# Warmington Traditional Brick Open Fire

## TF 800 Block Enclosure - No Hebel

Fire, Flue System to Comply with ASNZS 2918:2001

Due to continued product improvement, Warmington Ind LTD reserves the right to change product specifications without prior notification.

Read all the Instructions carefully before commencing the Installation. Failure to follow these instructions may result in a fire hazard and void the warranty

For Specification See: www.warmington.co.nz

Copyright ©

05/05/11

BLOCK ENCLOSURE - NO HEBEL

PH: 09

5

REVISION

NOT TO SCALE

ROBERT

DRAWN