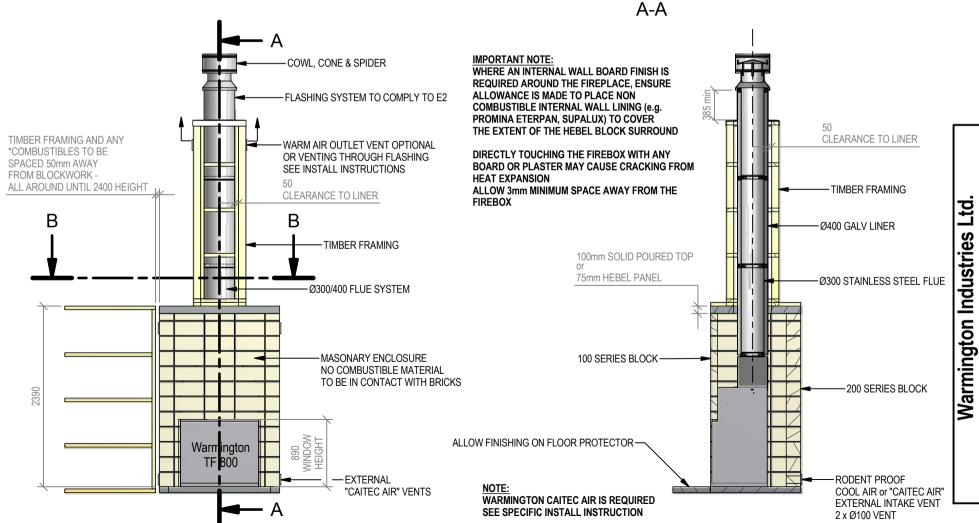

## TF 800 Timber Framing

NOTE: Requires Hebel Enclosure

Fire, Flue System to Comply with ASNZS 2918:2001

Due to continued product improvement, Warmington Ind LTD reserves the right to change product specifications without prior notification.

Read all the Instructions carefully before commencing the Installation. Failure to follow these instructions may result in a fire hazard and void the warranty

For Specification See: www.warmington.co.nz

Copyright ©

|       | Warmington Industries Ltd. PH: 09 273 9227 FAX: 09 273 9241 WEB: www.warmington.co.nz | <b>Warmington InduStries Ltd.</b><br>09 273 9227 FAX: 09 273 9241 WEB: www.warmington.cc | •<br>:0.nz |
|-------|---------------------------------------------------------------------------------------|------------------------------------------------------------------------------------------|------------|
| TITLE | TF 800 TIMBER FRAMING                                                                 | :R FRAMING                                                                               |            |
| DRAWN | ROBERT                                                                                | <b>DATE</b> 10/03/17                                                                     | 71/2       |
| SCALE | NOT TO SCALE                                                                          | REVISION 02                                                                              | 2          |