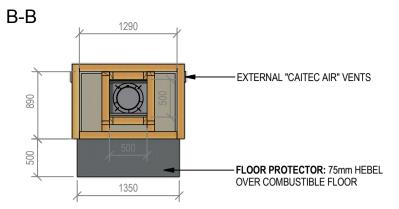

# B-B EXTERNAL "CAITEC AIR" VENTS FLOOR PROTECTOR: 75mm HEBEL OVER COMBUSTIBLE FLOOR