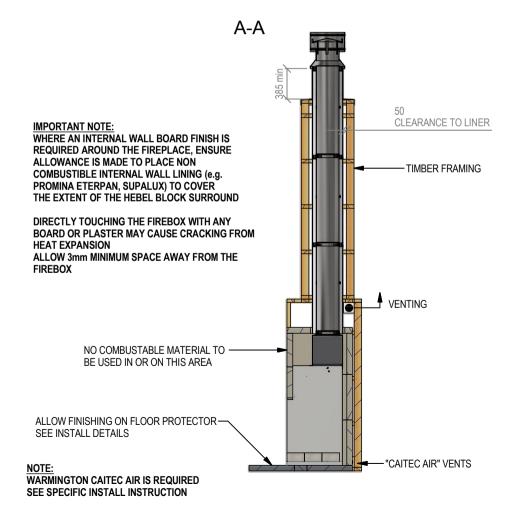

## TF 800 Firebox and Hebel Enclosure

NOTE: Requires Hebel Enclosure

Fire, Flue System to Comply with ASNZS 2918:2001

Due to continued product improvement, Warmington Ind LTD reserves the right to change product specifications without prior notification.

Read all the Instructions carefully before commencing the Installation. Failure to follow these instructions may result in a fire hazard and void the warranty For Specification See: www.warmington.co.nz

Copyright ©

|       | Warmington Industries Ltd.                                 | <b>Industries</b>                  | Ltd.          |
|-------|------------------------------------------------------------|------------------------------------|---------------|
|       | PH: 09 273 9227 FAX: 09 273 9241 WEB: www.warmington.co.nz | 9241 WEB: www.warn                 | nington.co.nz |
| TITLE | TF 800 FIREBOX AN                                          | TF 800 FIREBOX AND HEBEL ENCLOSURE | RE            |
| DRAWN | EMLYN                                                      | DATE                               | 01/06/17      |
| SCALE | NOT TO SCALE                                               | REVISION                           | 02            |