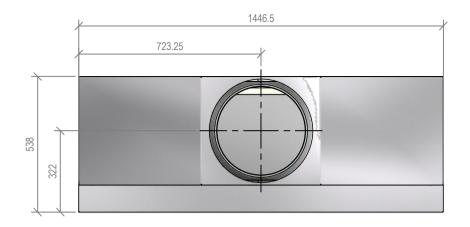

## Warmington Gas Open Fire

## TG 1250 Firebox

Fire, Flue System to Comply with NZS 5261 / 5262 : 2003 Due to continued product improvement, Warmington Ind LTD reserves the right to change product specifications without prior notification. Read all the Instructions carefully before commencing the Installation. Failure to follow these instructions may result in a fire hazard and void the warranty For Specification See: www.warmington.co.nz Copyright ©