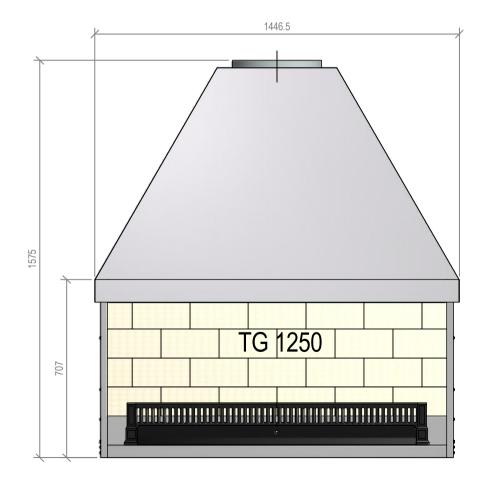

## Warmington Gas Open Fire

## TG 1250 Firebox

Fire, Flue System to Comply with NZS 5261 / 5262 : 2003 Due to continued product improvement, Warmington Ind LTD reserves the right to change product specifications without prior notification. Read all the Instructions carefully before commencing the Installation. Failure to follow these instructions may result in a fire hazard and void the warranty For Specification See: www.warmington.co.nz Copyright ©