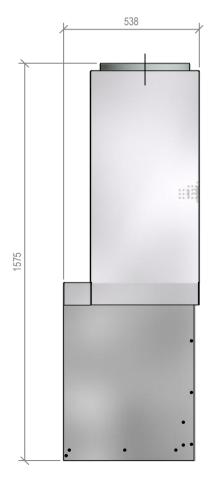

## Warmington Gas Open Fire

## TG 1250 Firebox

Fire, Flue System to Comply with NZS 5261 / 5262 : 2003 Due to continued product improvement, Warmington Ind LTD reserves the right to change product specifications without prior notification. Read all the Instructions carefully before commencing the Installation. Failure to follow these instructions may result in a fire hazard and void the warranty For Specification See: www.warmington.co.nz Copyright ©