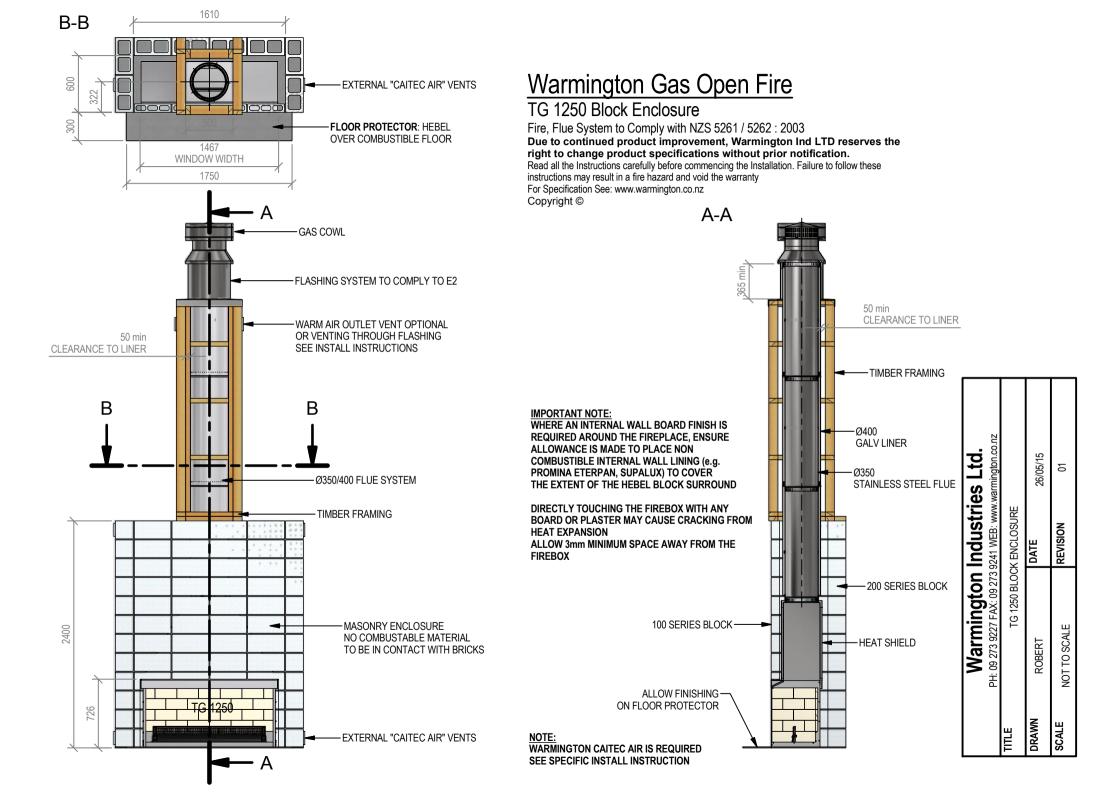

## Warmington Gas Open Fire

## TG 1250 Firebox

Fire, Flue System to Comply with NZS 5261 / 5262 : 2003 Due to continued product improvement, Warmington Ind LTD reserves the right to change product specifications without prior notification. Read all the Instructions carefully before commencing the Installation. Failure to follow these instructions may result in a fire hazard and void the warranty For Specification See: www.warmington.co.nz Copyright ©

| ries Ltd.<br>w.warmington.co.nz                                                          |                 | 26/05/15    | 01                    |
|------------------------------------------------------------------------------------------|-----------------|-------------|-----------------------|
| Warmington Industries Ltd.<br>PH: 09 273 9227 FAX: 09 273 9241 WEB: www.warmington.co.nz | TG 1250 FIREBOX | ROBERT DATE | NOT TO SCALE REVISION |
| PH: 09                                                                                   | ТІТЕ            | DRAWN R(    | SCALE NOT 1           |