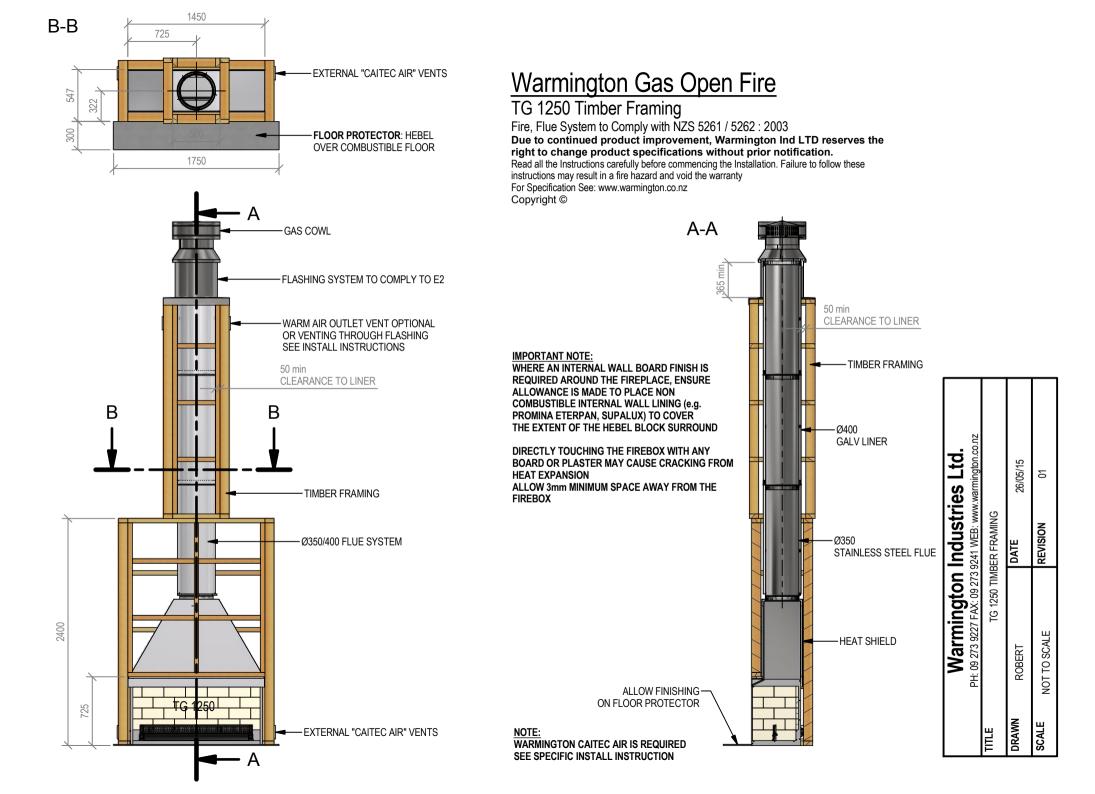

## Warmington Gas Open Fire

## TG 1250 Firebox

Fire, Flue System to Comply with NZS 5261 / 5262 : 2003 Due to continued product improvement, Warmington Ind LTD reserves the right to change product specifications without prior notification. Read all the Instructions carefully before commencing the Installation. Failure to follow these instructions may result in a fire hazard and void the warranty For Specification See: www.warmington.co.nz Copyright ©