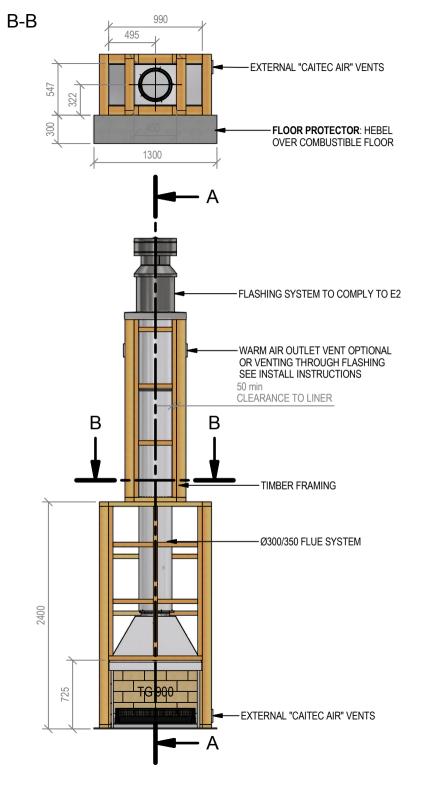

# Warmington Gas Open Fire TG 900 Timber Framing

Fire, Flue System to Comply with NZS 5261 / 5262 : 2003

Due to continued product improvement, Warmington Ind LTD reserves the right to change product specifications without prior notification.