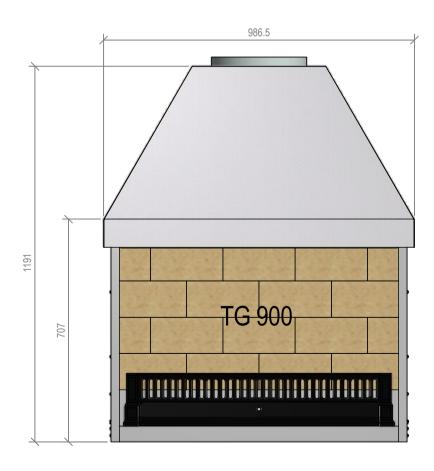

## Warmington Gas Open Fire

### TG 900 Block Enclosure

Fire, Flue System to Comply with NZS 5261 / 5262: 2003

Due to continued product improvement, Warmington Ind LTD reserves the right to change product specifications without prior notification.