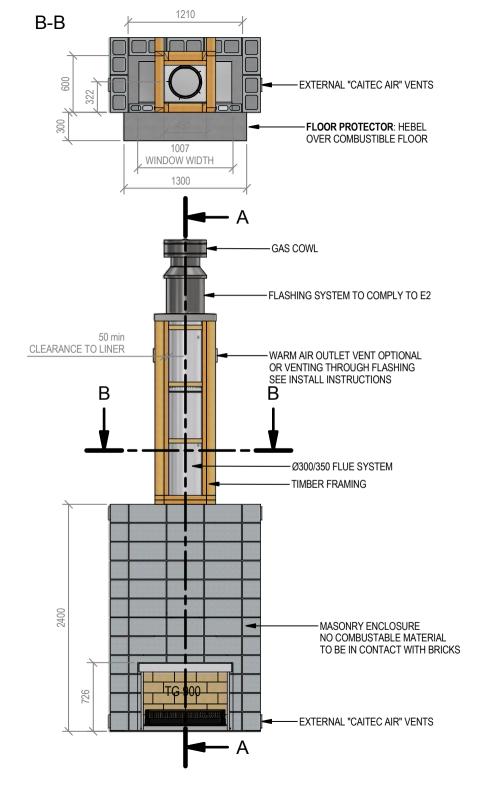

## Warmington Gas Open Fire

### TG 900 Block Enclosure

Fire, Flue System to Comply with NZS 5261 / 5262: 2003

Due to continued product improvement, Warmington Ind LTD reserves the right to change product specifications without prior notification.

Read all the Instructions carefully before commencing the Installation. Failure to follow these instructions may result in a fire hazard and void the warranty

For Specification See: www.warmington.co.nz