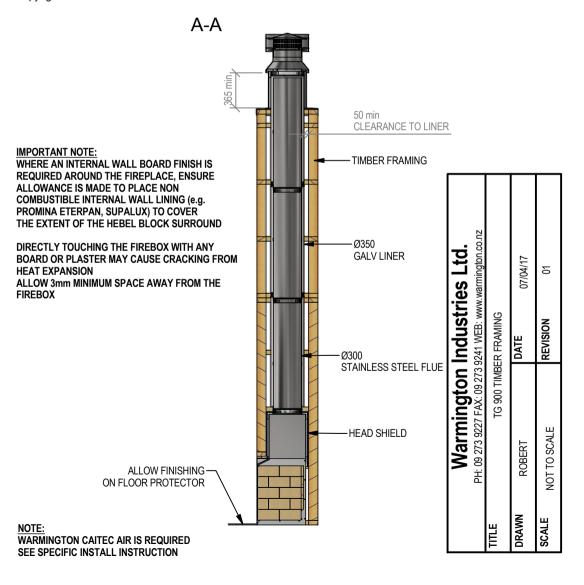

# Warmington Gas Open Fire TG 900 Timber Framing

Fire, Flue System to Comply with NZS 5261 / 5262 : 2003

Due to continued product improvement, Warmington Ind LTD reserves the right to change product specifications without prior notification.

Read all the Instructions carefully before commencing the Installation. Failure to follow these instructions may result in a fire hazard and void the warranty

For Specification See: www.warmington.co.nz