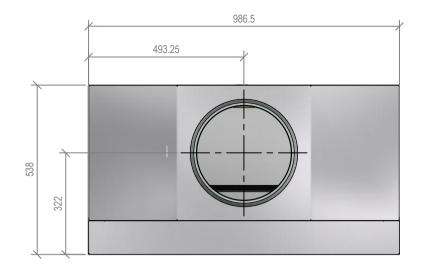

## Warmington Gas Open Fire

## TG 900 Firebox

Fire, Flue System to Comply with NZS 5261 / 5262 : 2003

Due to continued product improvement, Warmington Ind LTD reserves the right to change product specifications without prior notification.