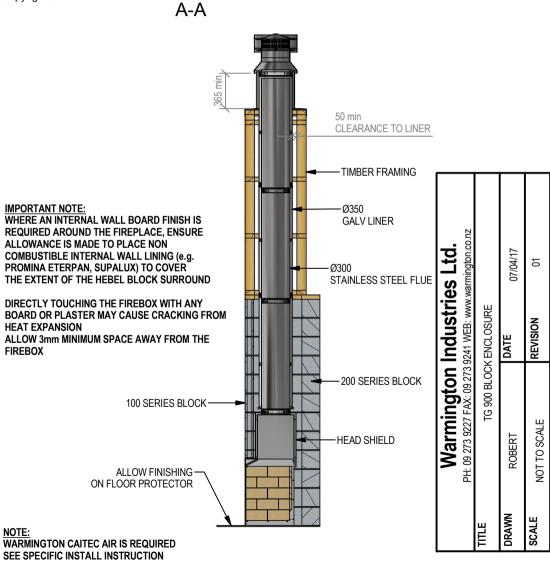

## Warmington Gas Open Fire

### TG 900 Block Enclosure

Fire, Flue System to Comply with NZS 5261 / 5262: 2003

Due to continued product improvement, Warmington Ind LTD reserves the right to change product specifications without prior notification.

Read all the Instructions carefully before commencing the Installation. Failure to follow these instructions may result in a fire hazard and void the warranty

For Specification See: www.warmington.co.nz