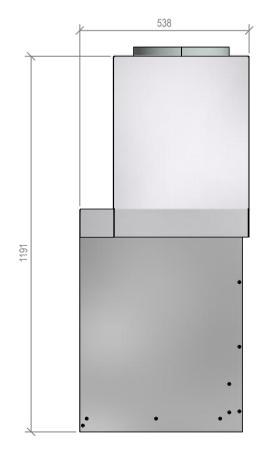

# Warmington Gas Open Fire TG 900 Timber Framing

Fire, Flue System to Comply with NZS 5261 / 5262 : 2003

Due to continued product improvement, Warmington Ind LTD reserves the right to change product specifications without prior notification.