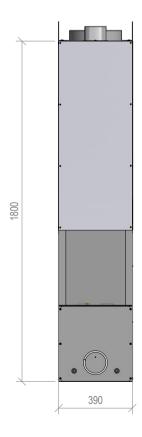

## Warmington Gas Open Fire

Trieste (2 Long 1 Short) 1600 Firebox
Fire, flue system to comply with NZS 5261 / 5262 : 2003
Due to continued product development, Warmington Ind LTD reserves the right to change product specifications without prior notification.

Read all the instructions carefully before commencing the installation. Failure to follow these

instructions may result in a fire hazard and void the warranty.

For specification see: www.warmington.co.nz

Copyright ©

|           | Warmington<br>PH: 09 273 9227 FAX: 09 273 9 | Warmington Industries Ltd. PH: 09.273 9227 FAX: 09.273 9241 WEB: www.warmington.co.nz |
|-----------|---------------------------------------------|---------------------------------------------------------------------------------------|
| TITLE Tri | TITLE Triests (2 Long 1 Short) 1600 Firebox | ebox                                                                                  |
| DRAWN Ben |                                             | <b>DATE</b> 12-12-18                                                                  |
| SCALE     | SCALE Not to scale                          | REVISION 01                                                                           |