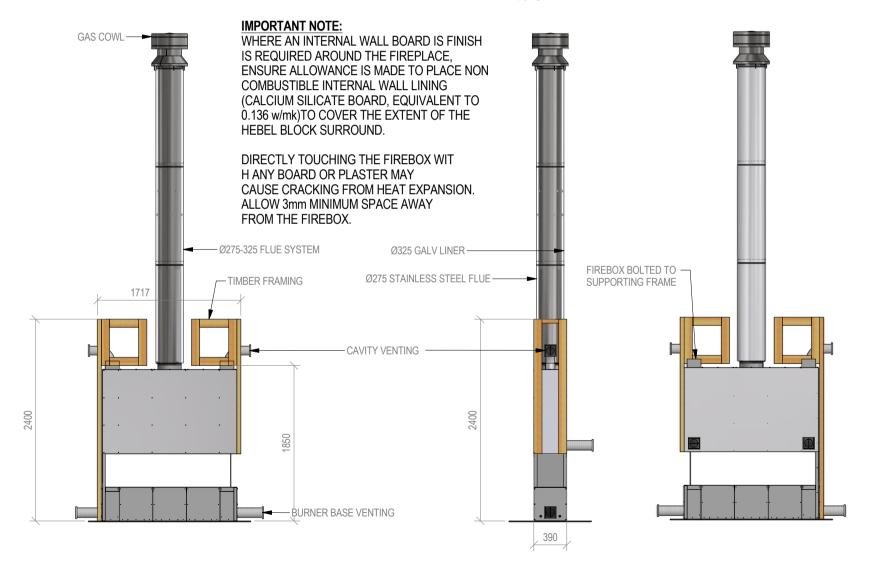

## 117 425 BURNER BASE VENTING 1930

## Warmington Gas Open Fire

Trieste (2 Long 1 Short) 1600 Timber Framing

Fire, flue system to comply with NZS 5261 / 5262 : 2003

Due to continued product development, Warmington Ind LTD reserves the right to change product specifications without prior notification.

Read all the instructions carefully before commencing the installation. Failure to follow these instructions may result in a fire hazard and void the warranty.

For specification see: www.warmington.co.nz

Copyright ©

| Warmington                                         | Warmington Industries Ltd.                                 |
|----------------------------------------------------|------------------------------------------------------------|
| PH: 09 273 9227 FAX: 09 273 9                      | PH: 09 273 9227 FAX: 09 273 9241 WEB: www.warmington.co.nz |
| TITLE Triests (2 Long 1 Short) 1600 Timber Framing | nber Framing                                               |
| DRAWN Ben                                          | <b>DATE</b> 12-12-18                                       |
| SCALE Not to scale                                 | REVISION 01                                                |