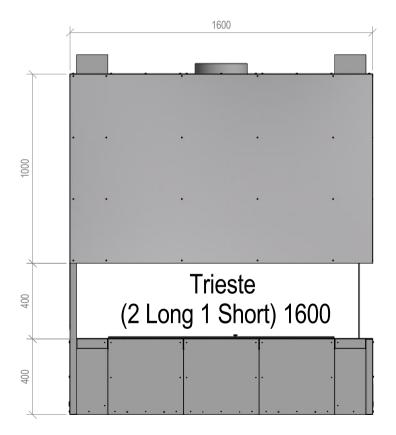

## Warmington Gas Open Fire

Trieste (2 Long 1 Short) 1600 Firebox
Fire, flue system to comply with NZS 5261 / 5262 : 2003
Due to continued product development, Warmington Ind LTD reserves the right to change product specifications without prior notification.

Read all the instructions carefully before commencing the installation. Failure to follow these

instructions may result in a fire hazard and void the warranty.

For specification see: www.warmington.co.nz

Copyright ©

|           | Warmington<br>PH: 09 273 9227 FAX: 09 273 9 | Warmington Industries Ltd. PH: 09.273 9227 FAX: 09.273 9241 WEB: www.warmington.co.nz |
|-----------|---------------------------------------------|---------------------------------------------------------------------------------------|
| TITLE Tri | TITLE Triests (2 Long 1 Short) 1600 Firebox | ebox                                                                                  |
| DRAWN Ben |                                             | <b>DATE</b> 12-12-18                                                                  |
| SCALE     | SCALE Not to scale                          | REVISION 01                                                                           |