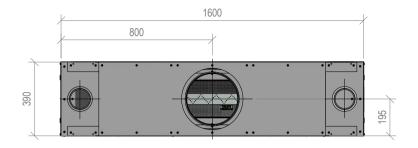

## Warmington Gas Open Fire

Trieste (2 Long 1 Short) 1600 Firebox
Fire, flue system to comply with NZS 5261 / 5262 : 2003
Due to continued product development, Warmington Ind LTD reserves the right to change product specifications without prior notification.

Read all the instructions carefully before commencing the installation. Failure to follow these

instructions may result in a fire hazard and void the warranty.

For specification see: www.warmington.co.nz

Copyright ©

|           | Warmington<br>PH: 09 273 9227 FAX: 09 273 9 | Warmington Industries Ltd. PH: 09.273 9227 FAX: 09.273 9241 WEB: www.warmington.co.nz |
|-----------|---------------------------------------------|---------------------------------------------------------------------------------------|
| TITLE Tri | TITLE Triests (2 Long 1 Short) 1600 Firebox | ebox                                                                                  |
| DRAWN Ben |                                             | <b>DATE</b> 12-12-18                                                                  |
| SCALE     | SCALE Not to scale                          | REVISION 01                                                                           |