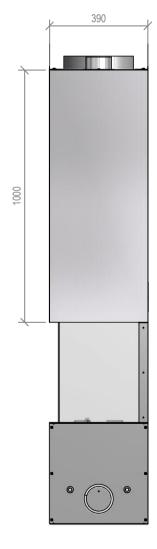

## 1600 TRIESTE 400 (THRESS SIDED 1 LONG 2 SHORT) 1600 400

## Warmington Gas Open Fire

Trieste (Three Sided 1 Long 2 Short) 1600 Firebox
Fire, Flue System to Comply with NZS 5261 / 5262 : 2003
Due to continued product improvement, Warmington Ind LTD reserves the right to change product specifications without prior notification.
Read all the Instructions carefully before commencing the Installation. Failure to follow these