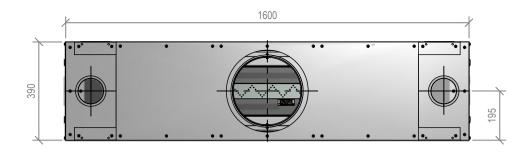

## 1600 TRIESTE 400 (THRESS SIDED 1 LONG 2 SHORT) 1600 400

## Warmington Gas Open Fire

Trieste (Three Sided 1 Long 2 Short) 1600 Firebox
Fire, Flue System to Comply with NZS 5261 / 5262 : 2003
Due to continued product improvement, Warmington Ind LTD reserves the right to change product specifications without prior notification.
Read all the Instructions carefully before commencing the Installation. Failure to follow these