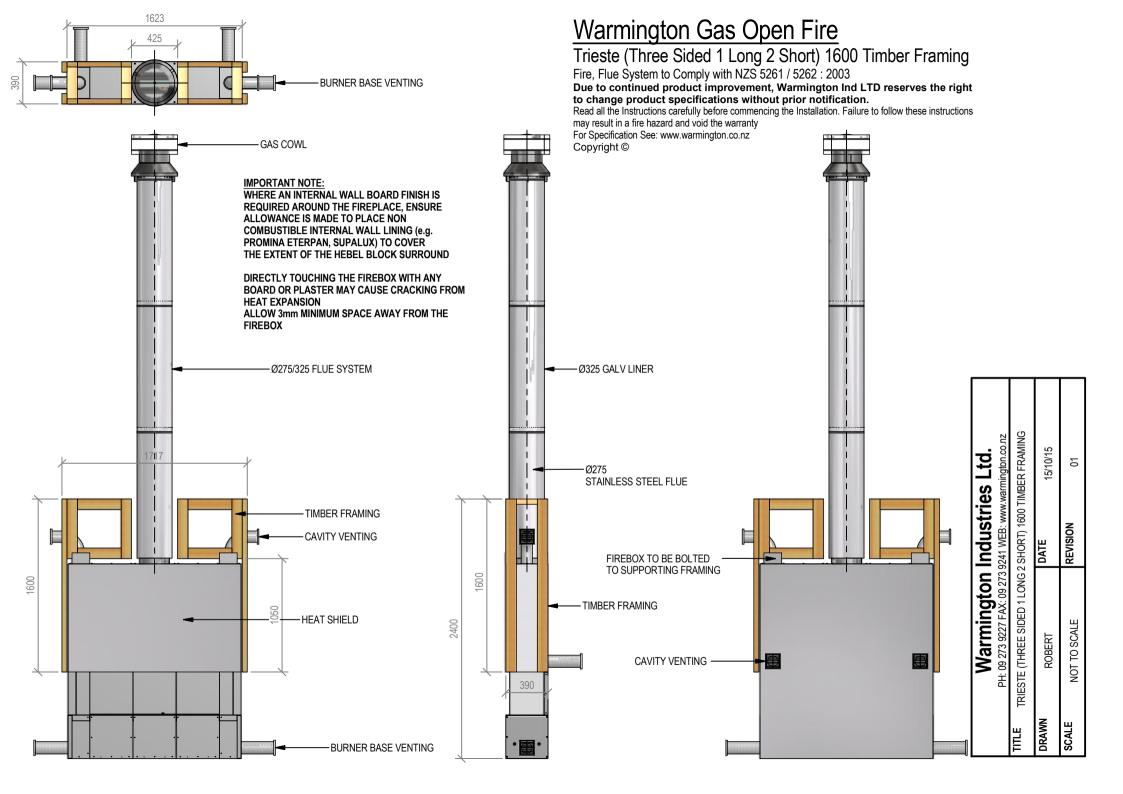

## Warmington Gas Open Fire

Trieste (Three Sided 1 Long 2 Short) 1600 Firebox
Fire, Flue System to Comply with NZS 5261 / 5262 : 2003
Due to continued product improvement, Warmington Ind LTD reserves the right to change product specifications without prior notification.
Read all the Instructions carefully before commencing the Installation. Failure to follow these

instructions may result in a fire hazard and void the warranty

For Specification See: www.warmington.co.nz

Copyright ©

|       | Warmington Industries Ltd. PH: 09 273 9227 FAX: 09 273 9241 WEB: www.warmington.co.nz | Industries  <br>1241 WEB: www.warmin | L <b>td.</b><br>ngton.co.nz |
|-------|---------------------------------------------------------------------------------------|--------------------------------------|-----------------------------|
| TITLE | TRIESTE (THREE SIDED 1 LONG 2 SHORT) 1600 FIREBOX                                     | NG 2 SHORT) 1600 FIF                 | REBOX                       |
| DRAWN | ROBERT                                                                                | DATE 1                               | 15/10/15                    |
| SCALE | NOT TO SCALE                                                                          | REVISION                             | 01                          |