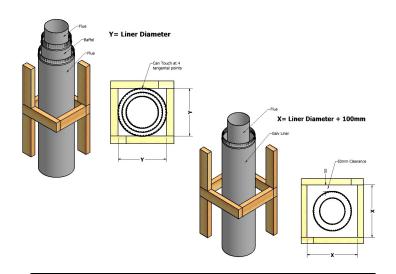

#### NOTE:

Ensure that a Standard Tested Warmington Flue system is used on the Warmington fires.