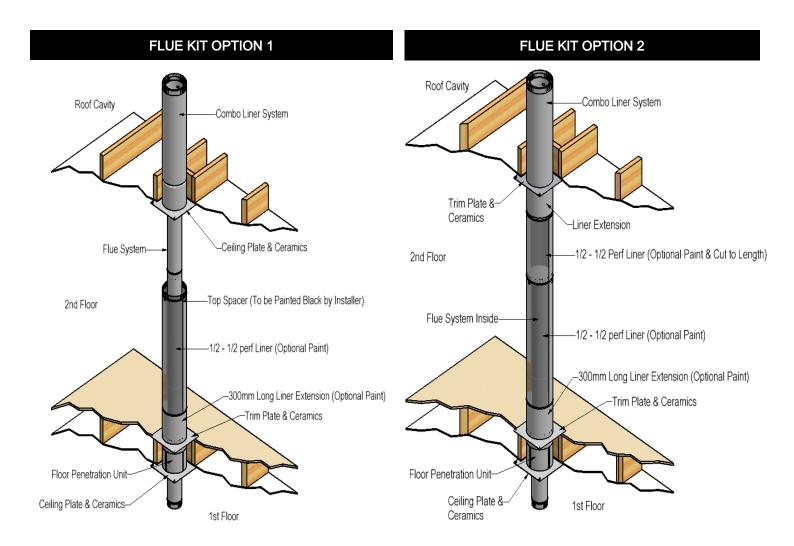

#### **FLUEKIT OPTION 1**

| 2 Storey Flue System 1 Details   | No: | 150-250dia |
|----------------------------------|-----|------------|
| 2nd Storey Spacer (top of Perf.) | 1   | 150/250    |
| Liner Diameter 600MM Slip        | 1   | 250        |
| Flue Diameter S/S                | 3   | 150        |
| Flue Diameter Hi Therm Black     | 2   | 150        |
| Combo 200/250dia 1200MM Galv     | 1   | 200/250    |
| Floor Penetration Kit 300MM Galv | 1   | 200/250    |
| Perforated Liner 1/2 & 1/2       | 1   | 250        |
| Ceiling Plate                    | 2   | 150        |
| Floor Trim Plate                 | 1   | 250        |
| Ceramics                         | 8   |            |

## **FLUEKIT OPTION 2**

| 2 Storey<br>Flue System 2 Details        | No: | 150-250dia |
|------------------------------------------|-----|------------|
| 2nd Storey Spacer (top of Perf.)         | 1   | 150/250    |
| Liner Diameter 600MM Slip                | 1   | 250        |
| Flue Diameter S/S                        | 3   | 150        |
| Flue Diameter Hi Therm Black             | 2   | 150        |
| Combo 200/250dia X 1200MM Galv           | 1   | 200/250    |
| Floor Penetration Kit X 300MM Galv (Ext) | 1   | 200/250    |
| Perforated Liners 1200MM Length          | 2   | 250        |
| Ceiling Plate                            | 1   | 150        |
| Floor Trim Plate                         | 2   | 250        |
| Ceramics                                 | 8   |            |