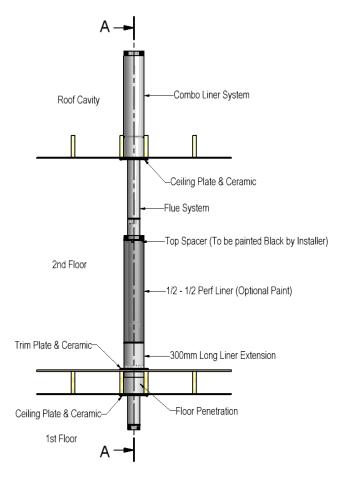

#### **FLUEKIT OPTION 1**

| 2 Storey Flue System 1 Details   | No: | 150-250dia |
|----------------------------------|-----|------------|
| 2nd Storey Spacer (top of Perf.) | 1   | 150/250    |
| Liner Diameter 600MM Slip        | 1   | 250        |
| Flue Diameter S/S                | 3   | 150        |
| Flue Diameter Hi Therm Black     | 2   | 150        |
| Combo 200/250dia 1200MM Galv     | 1   | 200/250    |
| Floor Penetration Kit 300MM Galv | 1   | 200/250    |
| Perforated Liner 1/2 & 1/2       | 1   | 250        |
| Ceiling Plate                    | 2   | 150        |
| Floor Trim Plate                 | 1   | 250        |
| Ceramics                         | 8   |            |