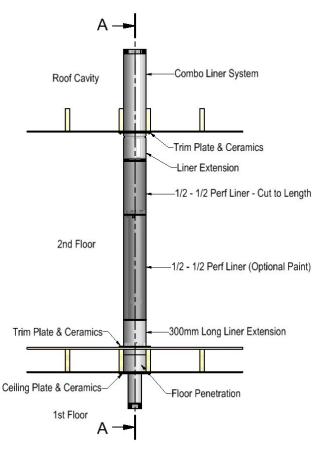

## **FLUEKIT OPTION 2**

| 2 Storey<br>Flue System 2 Details        | No: | 150-250dia |
|------------------------------------------|-----|------------|
| 2nd Storey Spacer (top of Perf.)         | 1   | 150/250    |
| Liner Diameter 600MM Slip                | 1   | 250        |
| Flue Diameter S/S                        | 3   | 150        |
| Flue Diameter Hi Therm Black             | 2   | 150        |
| Combo 200/250dia X 1200MM Galv           | 1   | 200/250    |
| Floor Penetration Kit X 300MM Galv (Ext) | 1   | 200/250    |
| Perforated Liners 1200MM Length          | 2   | 250        |
| Ceiling Plate                            | 1   | 150        |
| Floor Trim Plate                         | 2   | 250        |
| Ceramics                                 | 8   |            |