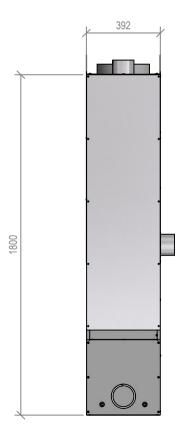

## UNO 1600 400 -------400

## Uno 1600 Firebox

Fire, Flue System to Comply with NZS 5261 / 5262 : 2003

Due to continued product improvement, Warmington Ind LTD reserves the right to change product specifications without prior notification.