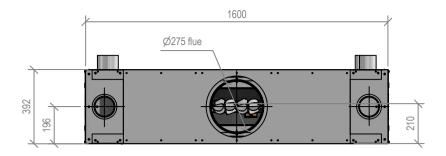

## UNO 1600 400 -------400

## Uno 1600 Firebox

Fire, Flue System to Comply with NZS 5261 / 5262 : 2003

Due to continued product improvement, Warmington Ind LTD reserves the right to change product specifications without prior notification.