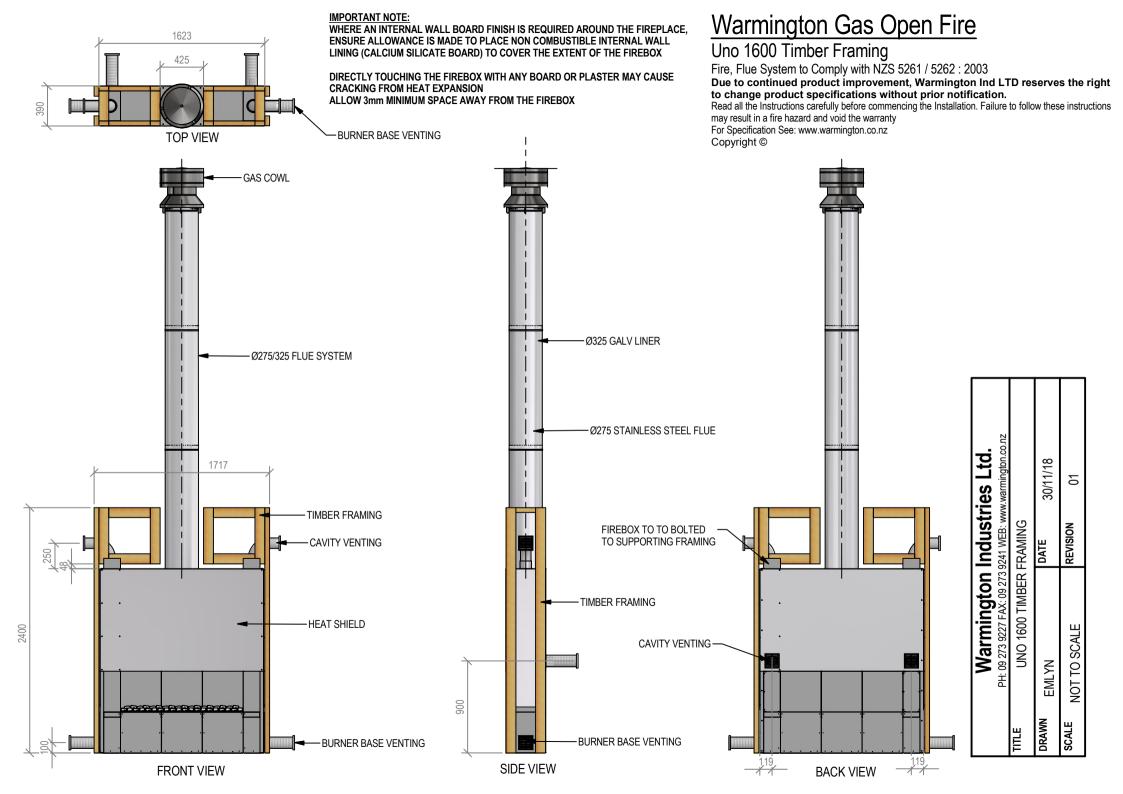

## Warmington Gas Open Fire

## Uno 1600 Firebox

Fire, Flue System to Comply with NZS 5261 / 5262 : 2003

Due to continued product improvement, Warmington Ind LTD reserves the right to change product specifications without prior notification.

Read all the Instructions carefully before commencing the Installation. Failure to follow these instructions may result in a fire hazard and void the warranty

For Specification See: www.warmington.co.nz