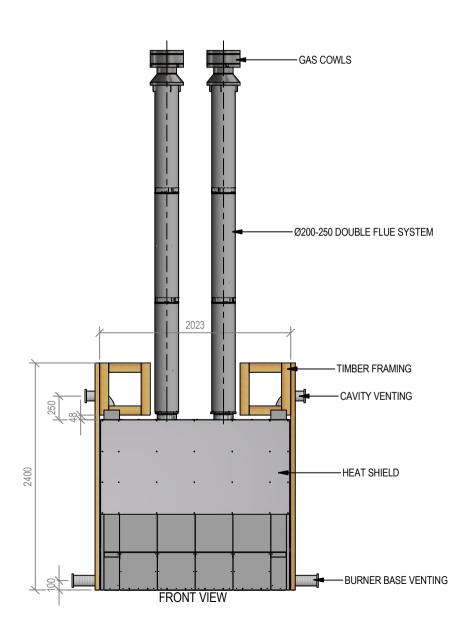

## Warmington Gas Open Fire

### Uno 2000 Firebox

Fire, Flue System to Comply with NZS 5261 / 5262 : 2003 Due to continued product improvement, Warmington Ind LTD reserves the right to change product specifications without prior notification. Read all the Instructions carefully before commencing the Installation. Failure to follow these instructions may result in a fire hazard and void the warranty For Specification See: www.warmington.co.nz Copyright ©

|       | Warmington Industries Ltd.<br>PH: 09 273 9227 FAX: 09 273 9241 WEB: www.warmington.co.nz | Industri<br>9241 WEB: www | es Ltd.<br>:warmington.co.nz |
|-------|------------------------------------------------------------------------------------------|---------------------------|------------------------------|
| тите  | UNO 2000 FIREBOX                                                                         | REBOX                     |                              |
| DRAWN | EMLYN                                                                                    | DATE                      | 30/11/18                     |
| SCALE | NOT TO SCALE                                                                             | REVISION                  | 01                           |
|       |                                                                                          |                           |                              |

#### **IMPORTANT NOTE:**

WHERE AN INTERNAL WALL BOARD FINISH IS REQUIRED AROUND THE FIREPLACE, ENSURE ALLOWANCE IS MADE TO PLACE NON COMBUSTIBLE INTERNAL WALL LINING (CALCIUM SILICATE BOARD) TO COVER THE EXTENT OF THE FIREBOX

DIRECTLY TOUCHING THE FIREBOX WITH ANY BOARD OR PLASTER MAY CAUSE CRACKING FROM HEAT EXPANSION ALLOW 3mm MINIMUM SPACE AWAY FROM THE FIREBOX