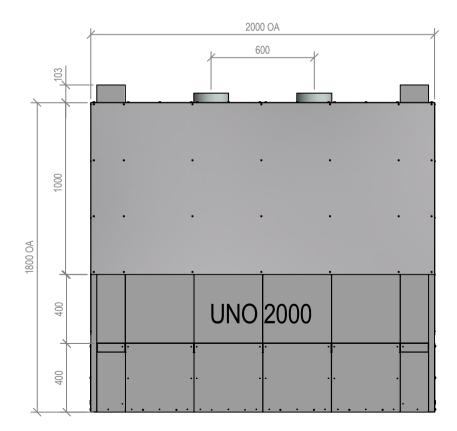

### Uno 2000 Firebox

Fire, Flue System to Comply with NZS 5261 / 5262 : 2003 Due to continued product improvement, Warmington Ind LTD reserves the right to change product specifications without prior notification. Read all the Instructions carefully before commencing the Installation. Failure to follow these instructions may result in a fire hazard and void the warranty For Specification See: www.warmington.co.nz Copyright ©

|       | Warmington Industries Ltd.<br>PH: 09 273 9227 FAX: 09 273 9241 WEB: www.warmington.co.nz | Industri<br>9241 WEB: www | es Ltd.<br>:warmington.co.nz |
|-------|------------------------------------------------------------------------------------------|---------------------------|------------------------------|
| тите  | UNO 2000 FIREBOX                                                                         | REBOX                     |                              |
| DRAWN | EMLYN                                                                                    | DATE                      | 30/11/18                     |
| SCALE | NOT TO SCALE                                                                             | REVISION                  | 01                           |
|       |                                                                                          |                           |                              |