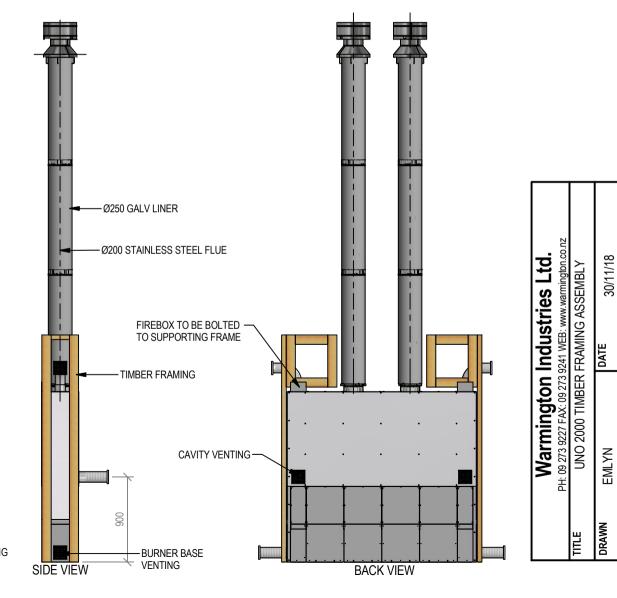

# Warmington Gas Open Fire

### Uno 2000 Timber Framing

Fire, Flue System to Comply with NZS 5261 / 5262 : 2003 Due to continued product improvement, Warmington Ind LTD reserves the right to change product specifications without prior notification.

Read all the Instructions carefully before commencing the Installation. Failure to follow these instructions may result in a fire hazard and void the warranty. For Specification See: www.warmington.co.nz Copyright ©

5

REVISION

ш

TO SCALE

NOT

SCALE