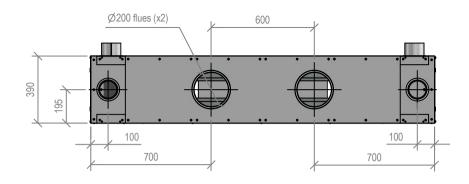

### Uno 2000 Firebox

Fire, Flue System to Comply with NZS 5261 / 5262 : 2003 Due to continued product improvement, Warmington Ind LTD reserves the right to change product specifications without prior notification. Read all the Instructions carefully before commencing the Installation. Failure to follow these instructions may result in a fire hazard and void the warranty For Specification See: www.warmington.co.nz Copyright ©

|       | Warmington Industries Ltd.<br>PH: 09 273 9227 FAX: 09 273 9241 WEB: www.warmington.co.nz | Industri<br>9241 WEB: www | es Ltd.<br>:warmington.co.nz |
|-------|------------------------------------------------------------------------------------------|---------------------------|------------------------------|
| тите  | UNO 2000 FIREBOX                                                                         | REBOX                     |                              |
| DRAWN | EMLYN                                                                                    | DATE                      | 30/11/18                     |
| SCALE | NOT TO SCALE                                                                             | REVISION                  | 01                           |
|       |                                                                                          |                           |                              |