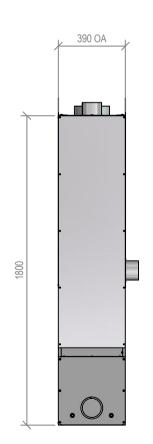

### Uno 2000 Firebox

Fire, Flue System to Comply with NZS 5261 / 5262 : 2003 Due to continued product improvement, Warmington Ind LTD reserves the right to change product specifications without prior notification. Read all the Instructions carefully before commencing the Installation. Failure to follow these instructions may result in a fire hazard and void the warranty For Specification See: www.warmington.co.nz Copyright ©

|       | Warmington Industries Ltd.<br>PH: 09 273 9227 FAX: 09 273 9241 WEB: www.warmington.co.nz | Industri<br>9241 WEB: www | es Ltd.<br>:warmington.co.nz |
|-------|------------------------------------------------------------------------------------------|---------------------------|------------------------------|
| тите  | UNO 2000 FIREBOX                                                                         | REBOX                     |                              |
| DRAWN | EMLYN                                                                                    | DATE                      | 30/11/18                     |
| SCALE | NOT TO SCALE                                                                             | REVISION                  | 01                           |
|       |                                                                                          |                           |                              |