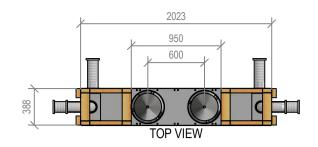

### Uno 2000 Firebox

Fire, Flue System to Comply with NZS 5261 / 5262 : 2003 Due to continued product improvement, Warmington Ind LTD reserves the right to change product specifications without prior notification. Read all the Instructions carefully before commencing the Installation. Failure to follow these instructions may result in a fire hazard and void the warranty For Specification See: www.warmington.co.nz Copyright ©

|       | Warmington Industries Ltd.<br>PH: 09 273 9227 FAX: 09 273 9241 WEB: www.warmington.co.nz | Industri<br>9241 WEB: www | es Ltd.<br>:warmington.co.nz |
|-------|------------------------------------------------------------------------------------------|---------------------------|------------------------------|
| тите  | UNO 2000 FIREBOX                                                                         | REBOX                     |                              |
| DRAWN | EMLYN                                                                                    | DATE                      | 30/11/18                     |
| SCALE | NOT TO SCALE                                                                             | REVISION                  | 01                           |
|       |                                                                                          |                           |                              |