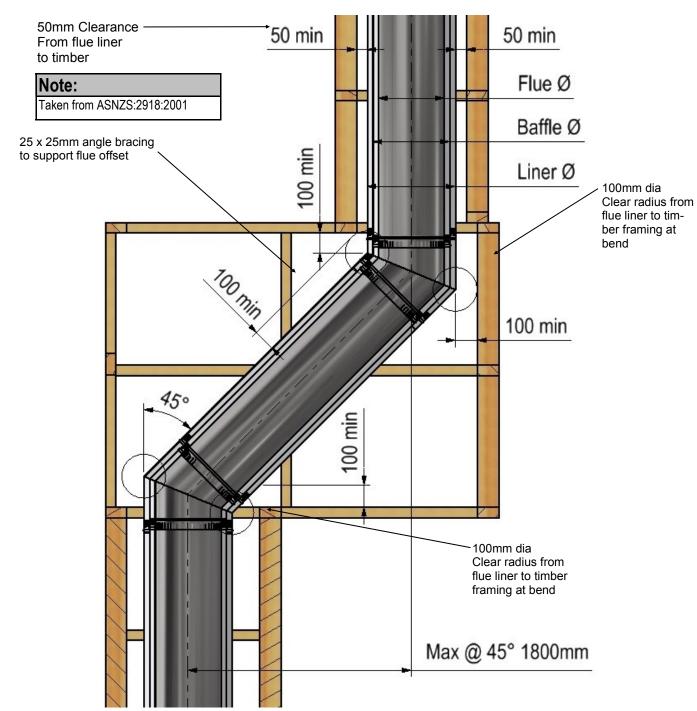

## Concept of 45 Degree Wall Penetration

Visit www.warmington.co.nz for Spec's, DWG's and PDF uploads of Fires