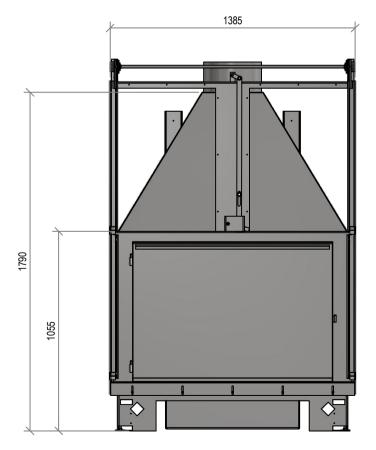

## Warmington Evoque Open Wood Fire

## Warmington Evoque 1300 Open Wood Fire NOTE: Requires Hebel Enclosure

Fire, Flue System to Comply with ASNZS 2918:2001

Due to continued product improvement, Warmington Ind LTD reserves the right to change product specifications without prior notification.