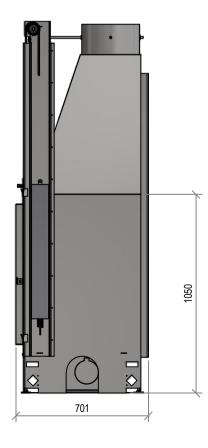

## Warmington Evoque Open Wood Fire

## Warmington Evoque 1300 Open Wood Fire NOTE: Requires Hebel Enclosure

Fire, Flue System to Comply with ASNZS 2918:2001

Due to continued product improvement, Warmington Ind LTD reserves the right to change product specifications without prior notification.