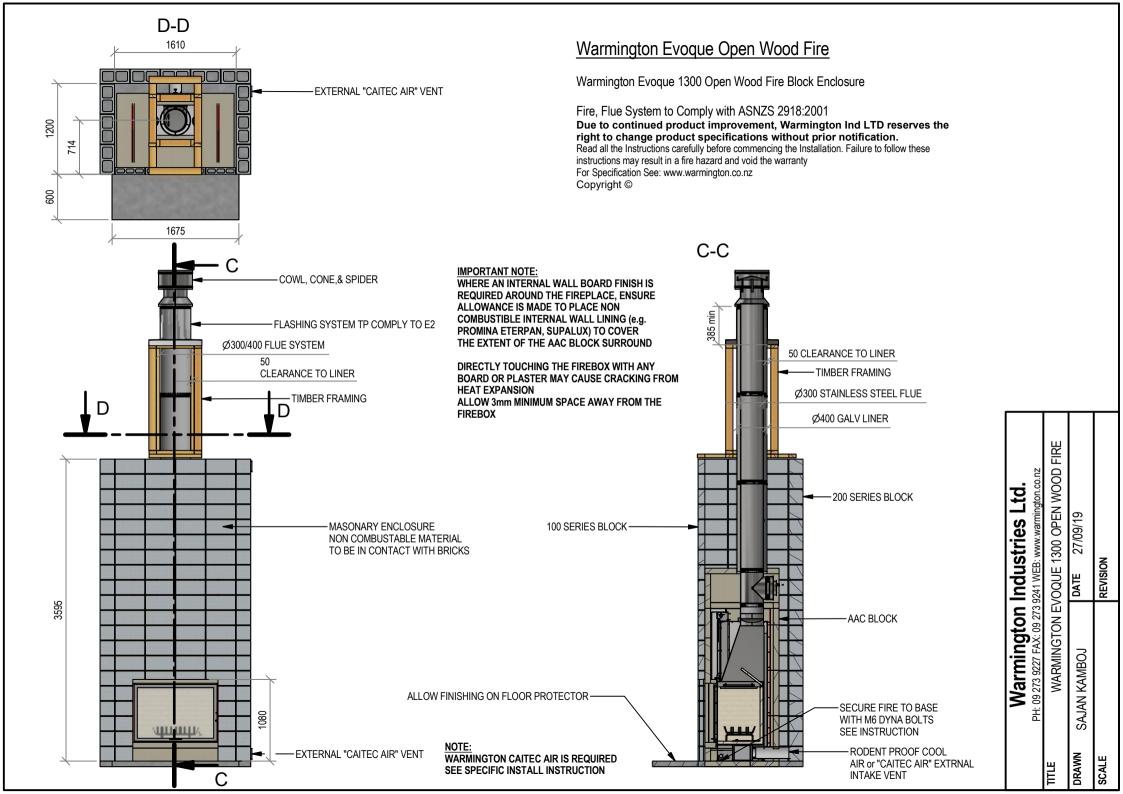

## A-A Warmington Evoque Open Wood Fire 1602 801 Warmington Evoque 1300 Open Wood Fire EXTERNAL "CAITEC AIR" VENTS NOTE: Requires AAC Enclosure Fire, Flue System to Comply with ASNZS 2918:2001 Due to continued product improvement. Warmington Ind LTD reserves the right to change product specifications without prior notification. Read all the Instructions carefully before commencing the Installation. Failure to follow these FLOOR PROTECTOR: 75mm AAC BLOCK instructions may result in a fire hazard and void the warranty OVER COMBUSTIBLE FLOOR For Specification See: www.warmington.co.nz 009 Copyright © 1552 B-B COWL, CONE & SPIDER **IMPORTANT NOTE:** WHERE AN INTERNAL WALL BOARD FINISH IS FLASHING SYSTEM TO COMPLY TO E2 REQUIRED AROUND THE FIREPLACE, ENSURE CLEARANCE TO LINER ALLOWANCE IS MADE TO PLACE NON COMBUSTIBLE INTERNAL WALL LINING (e.g. — TIMBER FRAMING PROMINA ETERPAN, SUPALUX) TO COVER WARM AIR OUTLET VENT OPTIONAL Ø400 GALV LINER THE EXTENT OF THE AAC BLOCK SURROUND OR VENTING THROUGH FLASHING SEE INSTALL INSTRUCTIONS DIRECTLY TOUCHING THE FIREBOX WITH ANY Ø350 STAINLESS STEEL FLUE BOARD OR PLASTER MAY CAUSE CRACKING FROM HEAT EXPANSION CLEARANCE TO TIMBER ALLOW 3mm MINIMUM SPACE AWAY FROM THE OPEN WOOD FIRE **FIREBOX** Warmington Industries Ltd. TIMBER FRAMING 27/09/19 Ø300/400 FLUE SYSTEM REVISION 1500 WARMINGTON EVOQUE SAJAN KAMBOJ AAC BLOCK AAC BLOCK ENCLOSURE ALLOW FINISHING ON FLOOR PROTECTOR SECURE FIRE TO BASE WITH M6 DYNA BOLTS SEE INSTRUCTIONS DRAWN SCALE TILE WARMINGTON CAITEC AIR IS REQUIRED EXTERNAL "CAITEC AIR" VENTS SEE SPECIFIC INSTALL INSTRUCTION