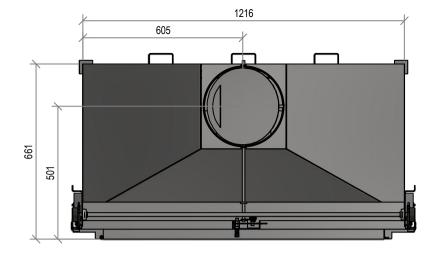

## Warmington Evoque Open Wood Fire

## Warmington Evoque 1300 Open Wood Fire NOTE: Requires Hebel Enclosure

Fire, Flue System to Comply with ASNZS 2918:2001

Due to continued product improvement, Warmington Ind LTD reserves the right to change product specifications without prior notification.