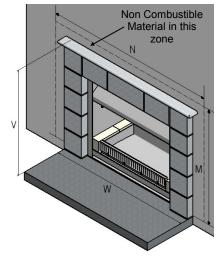

## Step 4:

Assemble top caps to heatshield & secure in place with rivets as shown in diagram 4:1

| Frameout Clearances |      |      |
|---------------------|------|------|
| Firebox             | V    | W    |
| SI 440              | 825  | 820  |
| SI 600              | 825  | 820  |
| SI 700              | 825  | 1000 |
| SI 700T             | 875  | 1000 |
| SI 780              | 825  | 1000 |
| SI 780T             | 905  | 1000 |
| SI 900              | 975  | 1100 |
| SI 1100             | 1025 | 1350 |

Must be constructed of Non Combustible Material eg:

- \* Stone
- \* Concrete
- \* Hebel
- \* Blocks

Due to continued product improvement, Warmington Ind LTD reserves the right to change product specifications without prior notification.