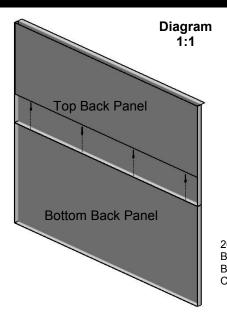

#### Step 1:

Assemble top & bottom back panels together with rivets at the centre as shown in diagram 1:1.

Note: The top back panel has a double shield layer at the top.