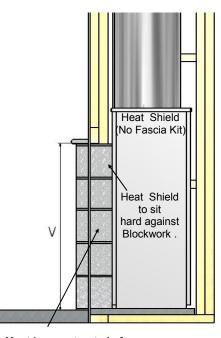

#### HEAT SHIELD ASSEMBLY - FOR INSTALLATION INTO FRAMING & MASONRY (NO FASCIA KIT)

## Step 4:

Assemble top caps to heatshield & secure in place with rivets as shown in diagram 4:1

| Frameout Clearances |      |      |
|---------------------|------|------|
| Firebox             | V    | W    |
| SI 440              | 825  | 820  |
| SI 600              | 825  | 820  |
| SI 700              | 825  | 1000 |
| SI 700T             | 875  | 1000 |
| SI 780              | 825  | 1000 |
| SI 780T             | 905  | 1000 |
| SI 900              | 975  | 1100 |
| SI 1100             | 1025 | 1350 |