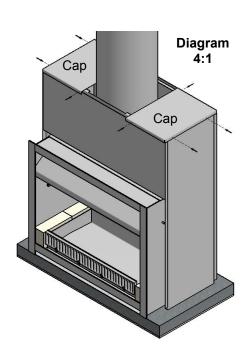

## Step 4:

Assemble top caps to heatshield & secure in place with rivets as shown in diagram 4:1

| Frameout Clearances |      |      |
|---------------------|------|------|
| Firebox             | V    | W    |
| SI 440              | 825  | 820  |
| SI 600              | 825  | 820  |
| SI 700              | 825  | 1000 |
| SI 700T             | 875  | 1000 |
| SI 780              | 825  | 1000 |
| SI 780T             | 905  | 1000 |
| SI 900              | 975  | 1100 |
| SI 1100             | 1025 | 1350 |