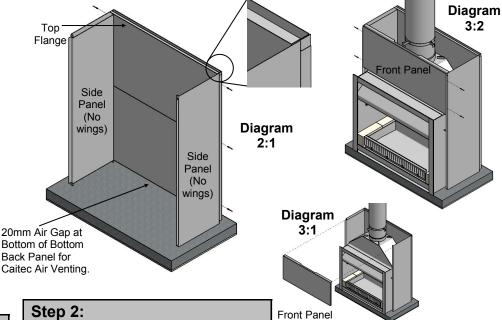

# Step 2:

Rivet 2 x side panels to pre-assembled back panels as shown in 2:1 and ensure the top flange on the back panel sits securely on top of the side panels, creating a 20mm air gap at the bottom for the Caitec air venting.

# Step 3:

Install firebox etc. & assemble front panel to heatshield as shown in diagram 3:1 & secure in place by riveting as shown in 3:1.