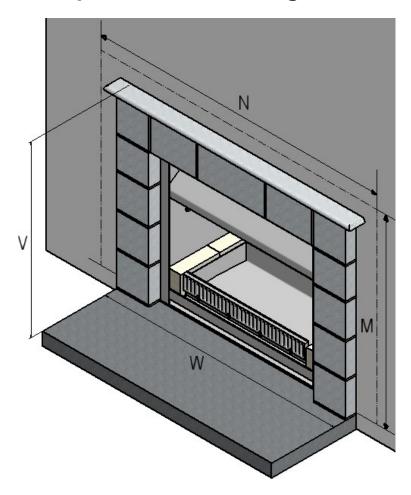

## Step 4:

Assemble top caps to heatshield & secure in place with rivets as shown in diagram 4:1

| Frameout Clearances |      |      |
|---------------------|------|------|
| Firebox             | V    | W    |
| SI 440              | 825  | 820  |
| SI 600              | 825  | 820  |
| SI 700              | 825  | 1000 |
| SI 700T             | 875  | 1000 |
| SI 780              | 825  | 1000 |
| SI 780T             | 905  | 1000 |
| SI 900              | 975  | 1100 |
| SI 1100             | 1025 | 1350 |