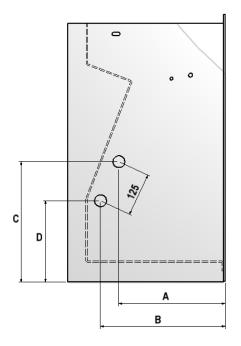

for Warmington SI Open Wood Fires

**NOTE:** All Wetbacks are positioned on the **left-hand side** of the fire front, unless otherwise specified on purchase of the fire.

| WETBACK PIPE POSITION |        |    |  |  |
|-----------------------|--------|----|--|--|
| re Sizes A B          | CI     | D  |  |  |
| 250 320 3             | 344 24 | 40 |  |  |
| 250 320 3             | 344 24 | 40 |  |  |
| 265 320 3             | 352 24 | 40 |  |  |
| 250 320 3             | 344 24 | 40 |  |  |
| 264 315 3             | 354 24 | 40 |  |  |
| 307 360 3             | 354 24 | 40 |  |  |
| 357 410 3             | 354 24 | 40 |  |  |
|                       |        |    |  |  |

**NOTE:** All measurements in mm & taken from front of flange.

Due to continued product improvement, Warmington Ind LTD reserves the right to change product specifications without prior notification.