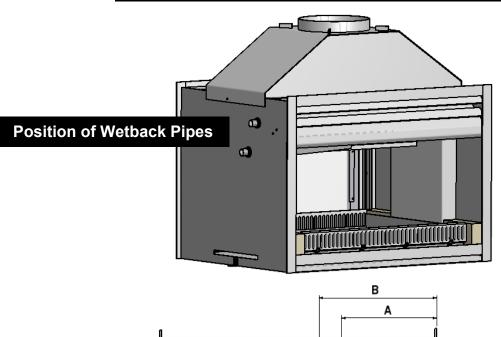

for Warmington SI Open Wood Fires

**NOTE:** All Wetbacks are positioned on the **left-hand side** of the fire front, unless otherwise specified on purchase of the fire.

| WETBACK PIPE POSITION |        |    |  |  |
|-----------------------|--------|----|--|--|
| re Sizes A B          | CI     | D  |  |  |
| 250 320 3             | 344 24 | 40 |  |  |
| 250 320 3             | 344 24 | 40 |  |  |
| 265 320 3             | 352 24 | 40 |  |  |
| 250 320 3             | 344 24 | 40 |  |  |
| 264 315 3             | 354 24 | 40 |  |  |
| 307 360 3             | 354 24 | 40 |  |  |
| 357 410 3             | 354 24 | 40 |  |  |
|                       |        |    |  |  |

**NOTE:** All measurements in mm & taken from front of flange.

Due to continued product improvement, Warmington Ind LTD reserves the right to change product specifications without prior notification.