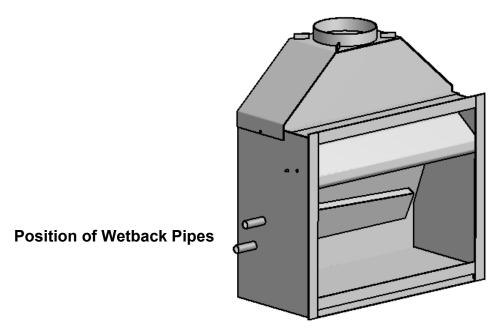

for Warmington SI Open Wood Fires

**NOTE:** All Wetbacks are positioned on the **left-hand side** of the fire front, unless otherwise specified on purchase of the fire.

| WETBACK PIPE POSITION |        |    |  |  |
|-----------------------|--------|----|--|--|
| re Sizes A B          | CI     | D  |  |  |
| 250 320 3             | 344 24 | 40 |  |  |
| 250 320 3             | 344 24 | 40 |  |  |
| 265 320 3             | 352 24 | 40 |  |  |
| 250 320 3             | 344 24 | 40 |  |  |
| 264 315 3             | 354 24 | 40 |  |  |
| 307 360 3             | 354 24 | 40 |  |  |
| 357 410 3             | 354 24 | 40 |  |  |
|                       |        |    |  |  |

## Warmington Open Fire Wetbacks