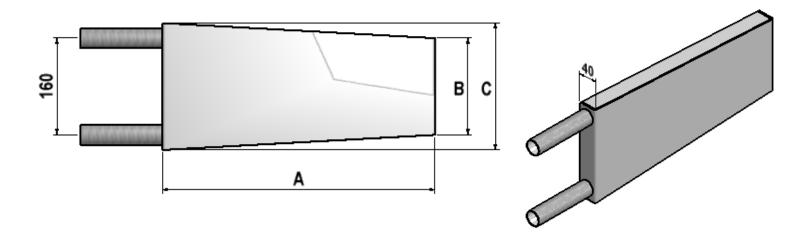

## Warmington Open Fire Wetbacks

TWIN OPEN FIRE WETBACK DETAIL

| Open Fire Twin Wetback Sizes | A   | В   | С   |
|------------------------------|-----|-----|-----|
| SI 780—780T—900 — 1100 Twin  | 465 | 160 | 210 |

All Twin Open Fire Wetbacks are 40mm in Thickness

**NOTE:** All Open Fire Wetbacks made from Duplex 2205 Stainless Steel

\*All power outputs are estimated and will vary depending on various factors