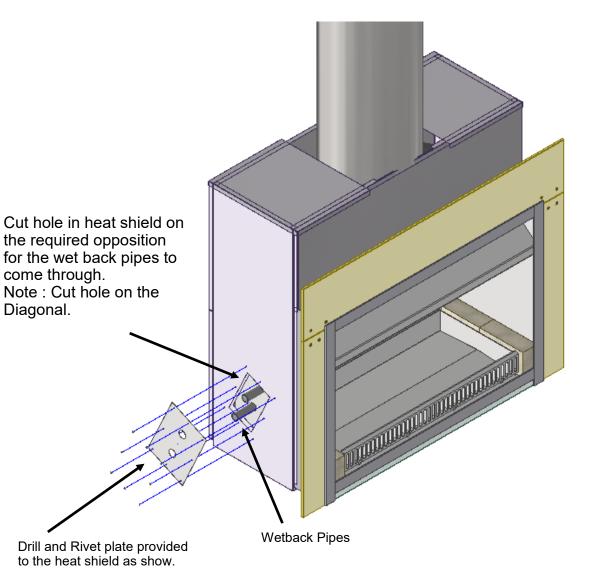

# WETBACK Heat Shield drill & Rivet Plate

## Warmington Open Fire Wetbacks

To be carried out by the Plumber fitting wet back system

to the heat shield as show. Ensure to cover the cut hole in the heat shield.

Due to continued product improvement, Warmington Ind LTD reserves the right to change product specifications without prior notification.