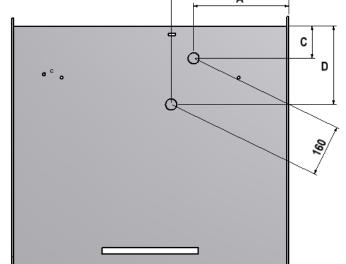

NOTE: All Open Fire Wetbacks made from Duplex 2205 Stainless Steel

\*All power outputs are estimated and will vary depending on various factors

Warmington SI Twin Open Fire Wetbacks

| Twin Open Fire Wetback Size | Α   | В   | С   | D   |
|-----------------------------|-----|-----|-----|-----|
| SI 780 Twin                 | 210 | 299 | 111 | 244 |
| SI 780T Twin                | 210 | 299 | 111 | 244 |
| SI 900 Twin                 | 295 | 365 | 111 | 255 |
| SI 1100 Twin                | 320 | 390 | 111 | 255 |

NOTE: All Measurements in mm & taken from Front of Flange

Due to continued product improvement, Warmington Ind LTD reserves the right to change product specifications without prior notification.