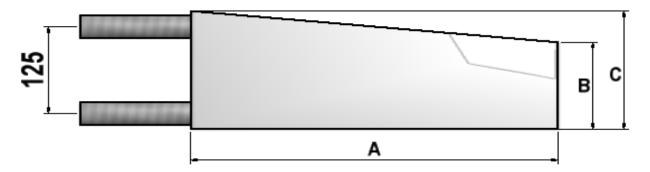

#### OPEN FIRE WETBACK DETAIL

| Open Fire Wetback Sizes | A   | В   | С   |
|-------------------------|-----|-----|-----|
| SI 600 —700— 700T       | 465 | 125 | 170 |
| SI 780 — 780T           | 642 | 125 | 170 |
| SI 900 — 1100           | 765 | 125 | 170 |

All Open Fire Wetbacks are 40mm in Thickness

| Wetback Peak Power Output     |    |  |
|-------------------------------|----|--|
| Open Fire Wetback Peak Power* | kW |  |
| SI 600 —700— 700T             | 2  |  |
| SI 780 — 780T                 | 3  |  |
| SI 900 — 1100                 | 4  |  |

NOTE: All Open Fire Wetbacks made from Duplex 2205 Stainless Steel

\*All power outputs are estimated and will vary depending on various factors

Warmington SI Twin Open Fire Wetbacks

| Twin Open Fire Wetback Size | Α   | В   | С   | D   |
|-----------------------------|-----|-----|-----|-----|
| SI 780 Twin                 | 210 | 299 | 111 | 244 |
| SI 780T Twin                | 210 | 299 | 111 | 244 |
| SI 900 Twin                 | 295 | 365 | 111 | 255 |
| SI 1100 Twin                | 320 | 390 | 111 | 255 |